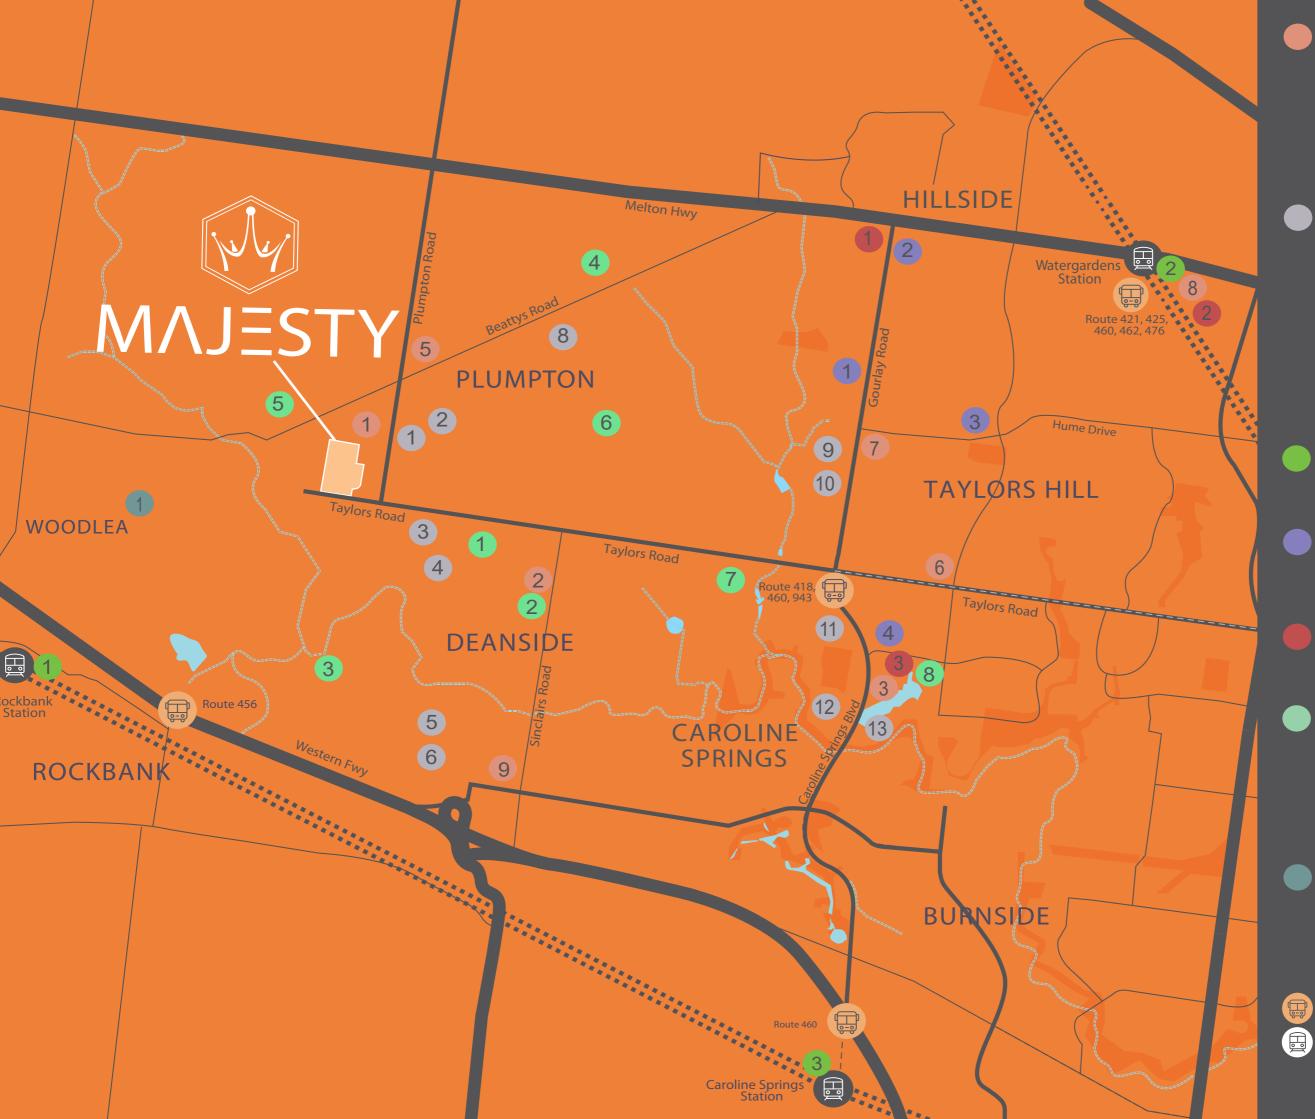

## SHOPPING & RETAIL

- 1. Future Shopping Centre
- 2. Future Shopping Centre
- 3. Caroline Springs Shopping Centre
- 4. Taylors Hill Village
- 5. Future Plumpton Town Centre
- 6. Watervale Shopping Centre
- 7. Taylors Hill Village
- 8. Watergardens Town Centre
- 9. Future Shopping Centre

### **EDUCATION**

- 1. Future Primary School Govt.
- 2. Future Primary School Non Govt
- 3. Future Primary School
- 4. Future Secondary College
- 5. Future Primary School Non Govt
- 6. Future Primary School Govt
- 7. Future Primary School
- 8. Future P-12 School
- 9. St. George Preca Primary School
- 10. Southern Cross Grammar
- 11. Catholic Regional College
- 12. Creekside K-9 College
- 13. Lakeview Senior College

# **TRANSPORT**

- 1. Rockbank Train Station
- 2. Watergardens Train Station
- 3. Caroline Springs Train Station

### **MEDICAL SERVICES**

- 1. Kings Park Medical Centre
- 2. Parkwood Green Medical Centre
- 3. Watervale Medical Centre
- 4. Caroline Springs Super Clinic

- 1. Sugar Gum Hotel
- 2. Hoyts Watergardens
- 3. Westwaters Entertainment Complex

# **SPORT & RECREATION**

- 1. Future Indoor Recreation Facility
- 2. Future Open Space
- 3. Future Park
- 4. Future Aquatic Centre
- 5. Future Sports Reserve
- 6. Future Sports Reserve
- 7. Conservation Reserve 8. Lake Caroline Reserve

# **COMMUNITY & CHILDCARE**

- 1. Woodlea Community Centre
- 2. Future Community Centre
- 3. Little Munchkins Childcare Centre
- 4. Goodstart Early Learning Taylors Hill
- 5. Penguin Childcare Caroline Springs

Bus Stops

Train Stations