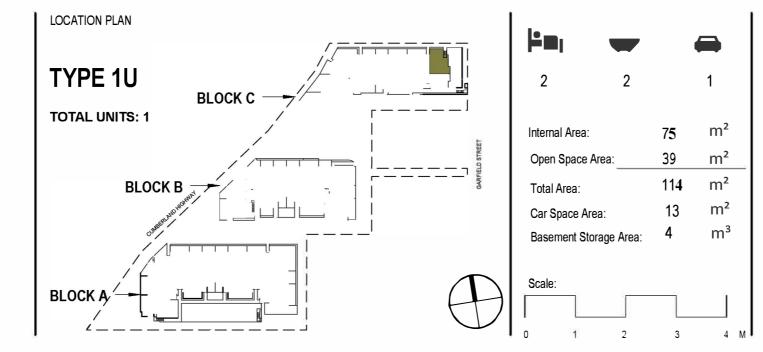

Garfield Street,31- 37B Wentworthville APARTMENT NO:

C-G09



## General Not

Area quoted to be used as guide only. This plan is for illustration purposes only. All information contained is gathered from sources deemed to be reliable. We have no doubt it is accurate however we cannot guarantee it. Areas are subject to final survey. Layout may change due to final council approval. The marketing plan and strata plan area will vary because of the different methods of calculation adopted. The marketing plan area is based on the floor areas while the strata plan area is based on Strata Schemes (Freehold Development) Act 1973. Note: Store(S), Robe(R), Linen(L), Bath fixtures, Laundry fixtures & Kitchen joinery fixtures, form part of sales package. TV and other items such as credenza, sofa, study desk, TV units & beds are not included as part of sale. Win