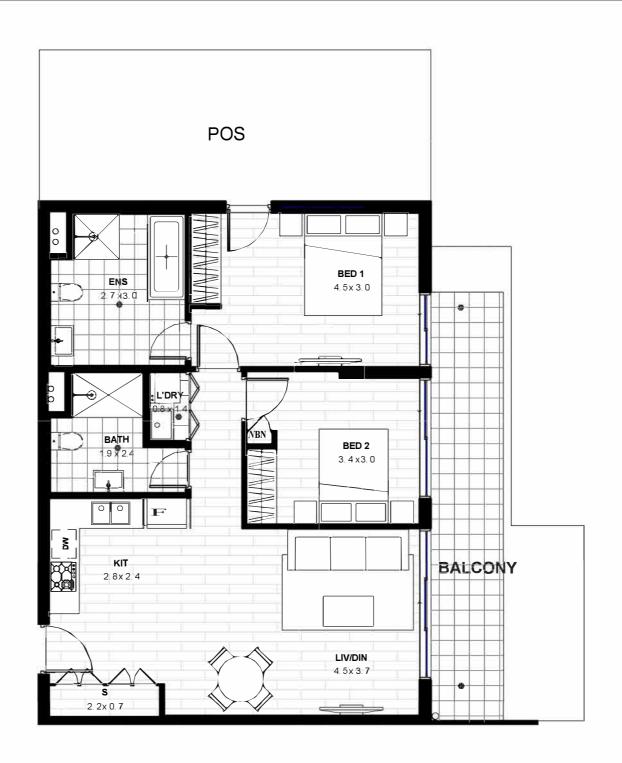

Garfield Street,31- 37B Wentworthville APARTMENT NO:

C-G09



## General Not

Area quoted to be used as guide only. This plan is for illustration purposes only. All information contained is gathered from sources deemed to be reliable. We have no doubt it is accurate however we cannot guarantee it. Areas are subject to final survey. Layout may change due to final council approval. The marketing plan and strata plan area will vary because of the different methods of calculation adopted. The marketing plan area is based on the floor areas while the strata plan area is based on Strata Schemes (Freehold Development) Act 1973. Note: Store(S), Robe(R), Linen(L), Bath fixtures, Laundry fixtures & Kitchen joinery fixtures, form part of sales package. TV and other items such as credenza, sofa, st