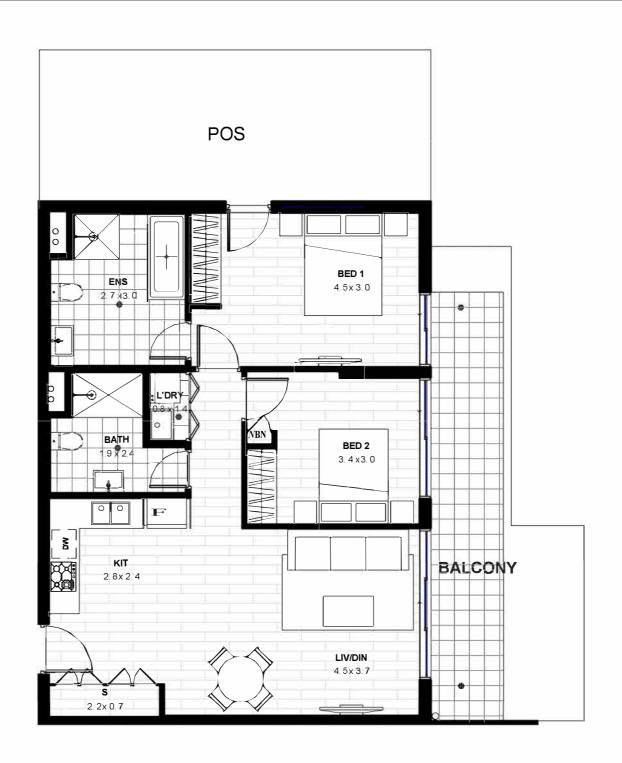

Garfield Street,31- 37B Wentworthville



#### General Note:

Area quoted to be used as guide only. This plan is for illustration purposes only. All information contained is gathered from sources deemed to be reliable. We have no doubt it is accurate however we cannot guarantee it. Areas are subject to final survey. Layout may change due to final council approval. The marketing plan and strata plan area will vary because of the different methods of calculation adopted. The marketing plan area is based on the floor areas while the strata plan area is based on Strata Schemes (Freehold Development) Act 1973. Note: Store(S), Robe(R), Linen(L), Bath fixtures, Laundry fixtures & Kitchen joinery fixtures, form part of sales package. TV and other items such as credenza, sofa, study desk, TV unit