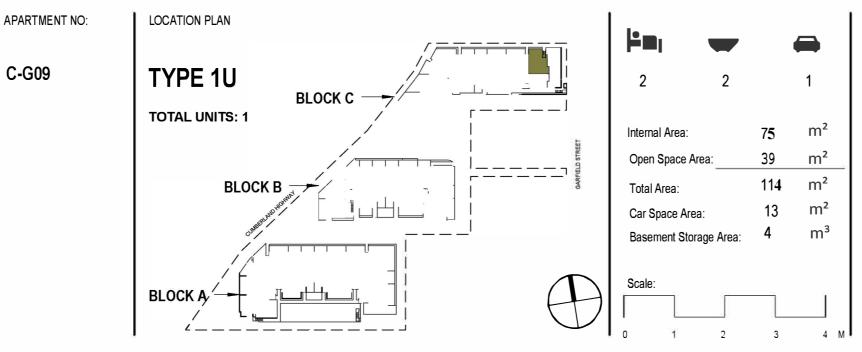

Garfield Street,31- 37B Wentworthville

#### General Note:

Area quoted to be used as guide only. This plan is for illustration purposes only. All information contained is gathered from sources deemed to be reliable. We have no doubt it is accurate however we cannot guarantee it. Areas are subject to final survey. Layout may change due to final council approval. The marketing plan and strata plan area will vary because of the different methods of calculation adopted. The marketing plan area is based on the floor areas while the strata plan area is based on Strata Schemes (Freehold Development) Act 1973. Note: Store(S), Robe(R), Linen(L), Bath fixtures, Laundry fixtures & Kitchen joinery fixtures, form part of sales package. TV and other items such as credenza, sofa, study desk, TV units & beds are not included as part of sale. Windows and doors sizes are indicative and subject to change based on legislative approval.

PLEASE NOTE THE AREA OF MARKETING AND STRATA PLAN MAY DIFFER TO SOME PERCENTAGE BECAUSE OF IT'S DIFFERENT CALCULATING METHODS.

BUY DIRECT FROM THE BUILDER