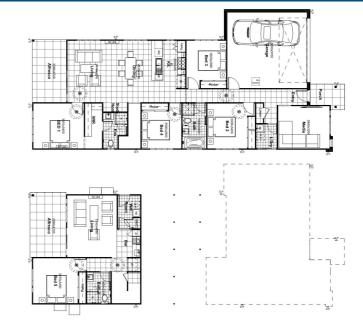

## Lot 1704 Rodeo Street 'Spring Mountain - Springfield Rise' Spring

DESIGN NAME: Mornington
TOTAL HOUSE AREA: 264sqm
TOTAL LAND SIZE: 400sqm
HOUSE PRICE: \$361,500
LAND PRICE: \$220,000
LAND REG: Registered

LIVING: 198.76 | GARAGE: 37.47 | PORCH: 4.49 | OUTDOOR: 24.16 | TOTAL: 264.88 | LENGTH: 24.24 | WIDTH: 11.15