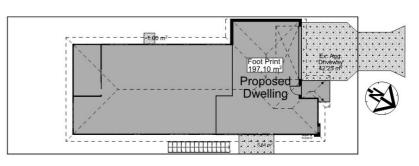

## Lot 1704 Rodeo Street 'Spring Mountain - Springfield Rise' Spring

DESIGN NAME: Mornington
TOTAL HOUSE AREA: 264sqm
TOTAL LAND SIZE: 400sqm
HOUSE PRICE: \$361,500
LAND PRICE: \$220,000
LAND REG: Registered

LIVING: 198.76 | GARAGE: 37.47 | PORCH: 4.49 | OUTDOOR: 24.16 | TOTAL: 264.88 | LENGTH: 24.24 | WIDTH: 11.15