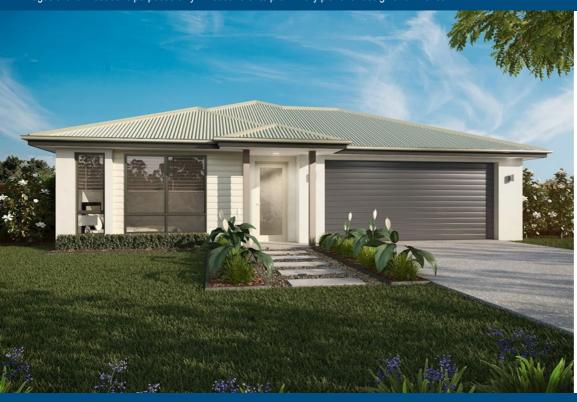

## Lot 1704 Rodeo Street 'Spring Mountain - Springfield Rise' Spring

DESIGN NAME: Mornington
TOTAL HOUSE AREA: 264sqm
TOTAL LAND SIZE: 400sqm
HOUSE PRICE: \$361,500
LAND PRICE: \$220,000
LAND REG: Registered

## **QUALITY INCLUSIONS:**

- Fixed site costs, no surprises
- Carpet and tiles throughout
- 2440mm nominal ceiling height
- Split system air conditioner to living rooms (ground floor and first floor) and master bedroom
- Stone benchtop to kitchen, ensuite and bathroom
- Quality 900mm stainless steel appliances first floor only
- Superior plumbing and electrical fixtures
- Flyscreens throughout
- Blinds throughout
- Outdoor patio area
- Turfed and landscaped
- Driveways and path
- Fully fenced
- Clothesline and letter box