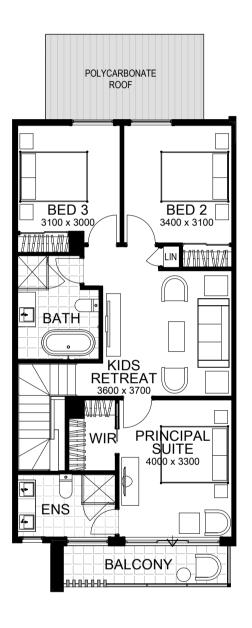

## THE HAVEN CN5426

GROUND FLOOR PLAN

**PORCH** 

FIRST FLOOR PLAN

| TOTAL             | <b>211m</b> <sup>2</sup> |
|-------------------|--------------------------|
| Garage            | 38m²                     |
| Alfresco          | 14m²                     |
| Balcony           | 5m²                      |
| Porch             | 2m²                      |
| First Floor Area  | 75m²                     |
| Ground Floor Area | 77m²                     |

This floor plan was prepared before completion of construction, so changes may be made to it during development (without notice). The dimensions, areas, specifications and depictions of the layout, landscaping and fixtures and fittings shown are indicative and approximate only, are not to scale, and may vary from the house once it is built. Any dimensions shown are measured on a frame to frame basis and will vary from the measurements between finished surfaces. Any furniture and furnishings shown on this floor plan are not included in the sale. Bulkheads for services are not shown. Purchasers must rely on their own enquiries and their contract for sale.