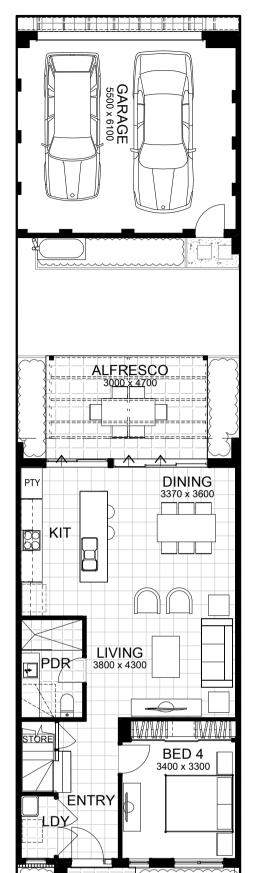

## THE HAVEN CN5426

GROUND FLOOR PLAN

**PORCH** 

FIRST FLOOR PLAN

| TOTAL             | <b>211m</b> <sup>2</sup> |
|-------------------|--------------------------|
| Garage            | 38m²                     |
| Alfresco          | 14m²                     |
| Balcony           | 5m²                      |
| Porch             | 2m²                      |
| First Floor Area  | 75m²                     |
| Ground Floor Area | 77m²                     |

This floor plan was prepared before completion of construction, so changes may be made to it during development (without notice). The dimensions, areas, specifications and depictions of the layout, landscaping and fixtures and fittings shown are indicative and approximate only, are not to scale, and may vary from the house once it is built. Any dimensions shown are measured on a frame to frame basis and will vary from the measurements between finished surfaces. Any furniture and furnishings shown on this floor plan are not included in the sale. Bulkheads for services are not shown. Purchasers must rely on their own enquiries and their contract for sale.