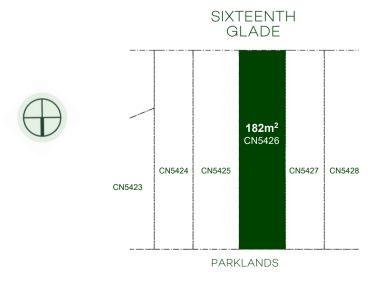

## THE HAVEN CN5426

GROUND FLOOR PLAN

**PORCH** 

FIRST FLOOR PLAN

| TOTAL             | <b>211m</b> <sup>2</sup> |
|-------------------|--------------------------|
| Garage            | 38m²                     |
| Alfresco          | 14m²                     |
| Balcony           | 5m²                      |
| Porch             | 2m²                      |
| First Floor Area  | 75m²                     |
| Ground Floor Area | 77m²                     |