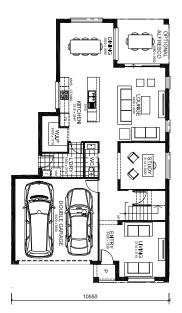

## Lot 2220, Bardia

Land Price \$740,900 House Price \$450,800

**GROUND FLOOR** 

FIRST FLOOR