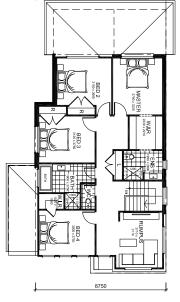

## Lot 2220, Bardia

Land Price \$740,900 House Price \$450,800

**GROUND FLOOR** 

FIRST FLOOR