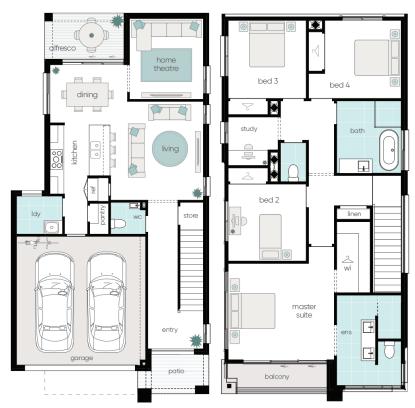

ground floor

first floor

\*Price as at 26/02/2019 including GST. Package prices are subject to availability and are accurate at the time of printing. Prices are subject to change without notice. A single legal contract applies for the home and land. The \$15,000 Deposit is offered on the package price with the balance required 14 days after issue of the interim occupancy certificate. The price does not include additional legal fees relating to the building and/or land contract, stamp duty and registration fees which includes transfer, change of ownership fees or any other relevant charges to the acquisition of land. Standard inclusions apply to list price. Facade render is shown as a guide only. Material finishes shown are purely an expression of the artist and may depict fixtures, finishes and features not supplied by Complete by McDonald Jones such as affresco decking, window and household furnishings and landscaping. Images may also depict optional variations to the house which incur additional charges. Complete by McDonald Jones reserve the right to change prices or inclusions without notice. For more detailed home pricing, including details about the standard inclusions for the house and charges for pre-determined optional upgrades, please talk to one of our consultants. Specific details, pricing and dimensions will be included in your contract. Purchasers should inform and assure themselves by inspection, independent advice or as otherwise necessary prior to purchase. Actorakir Ducted Air conditioning model and number of outlets may vary based on preferred home design. All plans are copyright and no part may be reproduced or copied without prior consent from McDonald Jones Communities Pty Ltd T/A Complete by McDonald Jones. BLC 280160C ABN 42 603 418 364