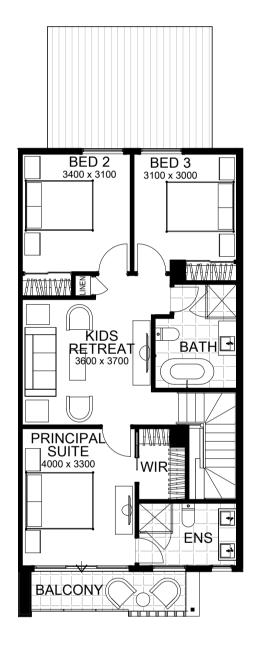

## **THE HAVEN - CN5142**

**FIRST FLOOR PLAN** 

| TOTAL             | <b>217</b> m² |
|-------------------|---------------|
| Garage            | 39m²          |
| Alfresco          | 20m²          |
| Balcony           | 5m²           |
| Porch             | 2m²           |
| First Floor Area  | 74m²          |
| Ground Floor Area | 77m²          |

This floor plan was prepared before completion of construction, so changes may be made to it during development (without notice). The dimensions, areas, specifications and depictions of the layout, landscaping and fixtures and fittings shown are indicative and approximate only, are not to scale, and may vary from the house once it is built. Any dimensions shown are measured on a frame to frame basis and will vary from the measurements between finished surfaces. Any furniture and furnishings shown on this floor plan are not included in the sale. Bulkheads for services are not shown. Purchasers must rely on their own enquiries and their contract for sale.