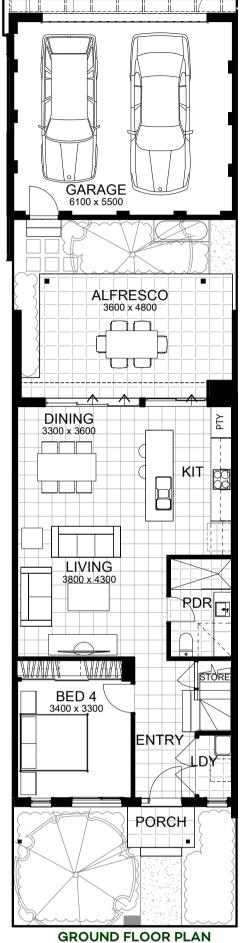

## **THE HAVEN - CN5142**

**FIRST FLOOR PLAN** 

| TOTAL             | <b>217</b> m² |
|-------------------|---------------|
| Garage            | 39m²          |
| Alfresco          | 20m²          |
| Balcony           | 5m²           |
| Porch             | 2m²           |
| First Floor Area  | 74m²          |
| Ground Floor Area | 77m²          |

This floor plan was prepared before completion of construction, so changes may be made to it during development (without notice). The dimensions, areas, specifications and depictions of the layout, landscaping and fixtures and fittings shown are indicative and approximate only, are not to scale, and may vary from the house once it is built. Any dimensions shown are measured on a frame to frame basis and will vary from the measurements between finished surfaces. Any furniture and furnishings shown on this floor plan are not included in the sale. Bulkheads for services are not shown. Purchasers must rely on their own enquiries and their contract for sale.