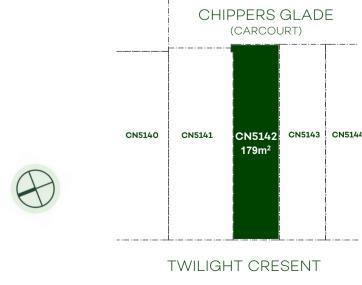

## fairwater

## **THE HAVEN - CN5142**









**FIRST FLOOR PLAN** 







| TOTAL             | <b>217</b> m² |
|-------------------|---------------|
| Garage            | 39m²          |
| Alfresco          | 20m²          |
| Balcony           | 5m²           |
| Porch             | 2m²           |
| First Floor Area  | 74m²          |
| Ground Floor Area | 77m²          |





This floor plan was prepared before completion of construction, so changes may be made to it during development (without notice). The dimensions, areas, specifications and depictions of the layout, landscaping and fixtures and fittings shown are indicative and approximate only, are not to scale, and may vary from the house once it is built. Any dimensions shown are measured on a frame to frame basis and will vary from the measurements between finished surfaces. Any furniture and furnishings shown on this floor plan are not included in the sale. Bulkheads for services are not shown. Purchasers must rely on their own enquiries and their contract for sale.

The image and colour scheme shown above is for illustrative purposes only. External finishes and surfaces are typically a composition