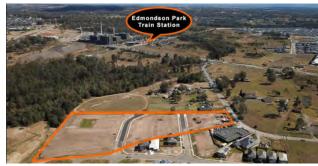

## **HOUSE** & LAND **PACKAGE**

Lot 16 Changsha Road, Edmondson Park

BED 4 BED 3 POF **TURNKEY** \$804,800

Land Price \$495.000 House Price \$302,800