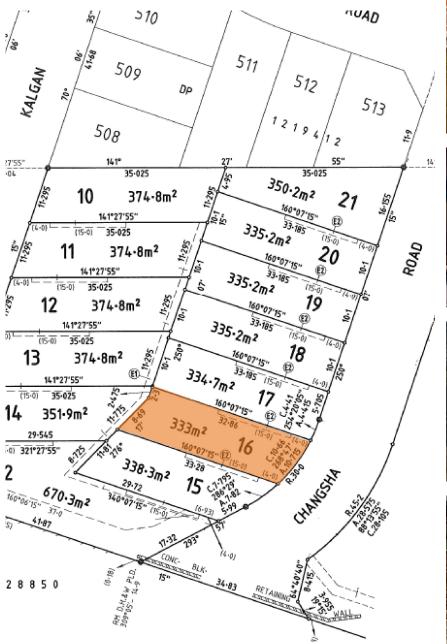

## **HOUSE** & LAND **PACKAGE**

Lot 16 Changsha Road, Edmondson Park

BED 4 BED 3 POF **TURNKEY** \$804,800

Land Price \$495.000 House Price \$302,800