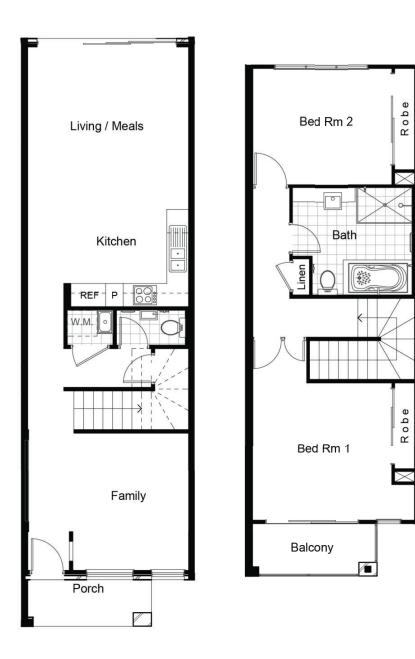

## Lot 739

| Site Area:    |         | 143.09m2          |
|---------------|---------|-------------------|
| Ground Floor: |         | 63.16m2           |
| First Floor:  |         | 54.16m2           |
| Front Porch:  |         | 4.07m2            |
| Garage:       |         | 18.92m2           |
| Alfresco:     |         | 13.50m2<br>4.07m2 |
| Balcony:      |         | 4.07112           |
| TOTAL:        | 16.97sq | 157.88m2          |