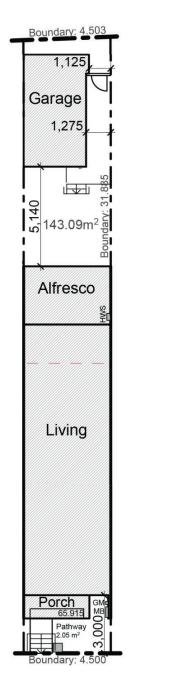

## Lot 739

| Site Area:    |         | 143.09m2          |
|---------------|---------|-------------------|
| Ground Floor: |         | 63.16m2           |
| First Floor:  |         | 54.16m2           |
| Front Porch:  |         | 4.07m2            |
| Garage:       |         | 18.92m2           |
| Alfresco:     |         | 13.50m2<br>4.07m2 |
| Balcony:      |         | 4.07112           |
| TOTAL:        | 16.97sq | 157.88m2          |