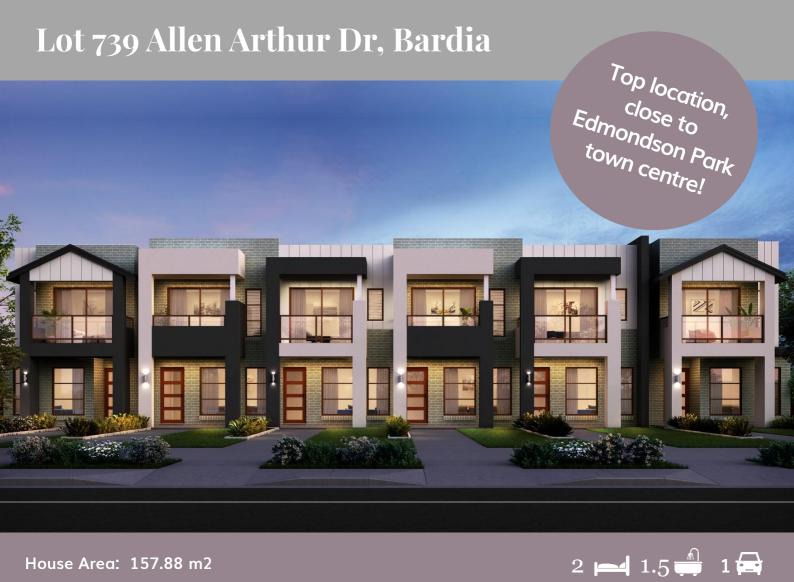

House & Land Package

An opportunity to buy into a sought after location in Sydney's South-west. Conveniently situated to train stations, motorways, shopping centres and quality schools.

This superlot home is fifth of terrace with two good sized bedrooms upstairs and the opportunity to turn the Family room into a 3rd bedroom downstairs.

This is a perfect layout to suit young families and first-home buyers alike.

FROM

\$627,000

What's Included:

- Site works and service connections
- BASIX requirements
- Building approval & certification
- 2.6m ceiling height downstairs
- Westinghouse 900mm gas cooktop
- Westinghouse 600mm oven
- Westinghouse undermount range hood
- 20mm stone benchtops in the kitchen
- White bathroom vanities with ceramic basins
- Concrete driveway
- Porcelain tiles to Living, Dining Bathroom, Powder, Laundry & Kitchen
- Carpet to upstairs Bedrooms
- Colour Studio selections with qualified Interior Designer

## **Lot 739**

| Site Area:                                                         |         | 143.09m2                                                     |
|--------------------------------------------------------------------|---------|--------------------------------------------------------------|
| Ground Floor: First Floor: Front Porch: Garage: Alfresco: Balcony: |         | 63.16m2<br>54.16m2<br>4.07m2<br>18.92m2<br>13.50m2<br>4.07m2 |
| TOTAL:                                                             | 16.97sq | 157.88m2                                                     |