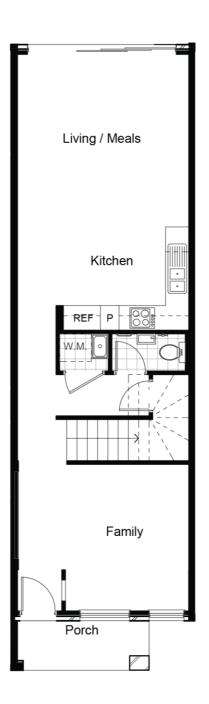

House & Land Package

An opportunity to buy into a sought after location in Sydney's South-west. Conveniently situated to train stations, motorways, shopping centres and quality schools.

This superlot home is fifth of terrace with two good sized bedrooms upstairs and the opportunity to turn the Family room into a 3rd bedroom downstairs.

This is a perfect layout to suit young families and first-home buyers alike.

FROM

\$627,000

What's Included:

- Site works and service connections
- BASIX requirements
- Building approval & certification
- 2.6m ceiling height downstairs
- Westinghouse 900mm gas cooktop
- Westinghouse 600mm oven
- Westinghouse undermount range hood
- 20mm stone benchtops in the kitchen
- White bathroom vanities with ceramic basins
- Concrete driveway
- Porcelain tiles to Living, Dining Bathroom, Powder, Laundry & Kitchen
- Carpet to upstairs Bedrooms
- Colour Studio selections with qualified Interior Designer