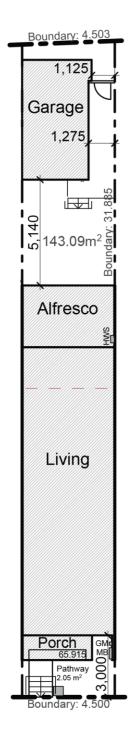

## **Lot 739**

| Site Area:                                                         |         | 143.09m2                                                     |
|--------------------------------------------------------------------|---------|--------------------------------------------------------------|
| Ground Floor: First Floor: Front Porch: Garage: Alfresco: Balcony: |         | 63.16m2<br>54.16m2<br>4.07m2<br>18.92m2<br>13.50m2<br>4.07m2 |
| TOTAL:                                                             | 16.97sq | 157.88m2                                                     |