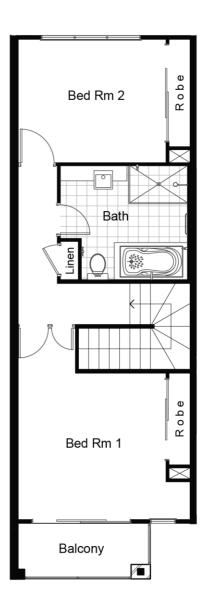

## **Lot 739**

| Site Area:                                                         |         | 143.09m2                                                     |
|--------------------------------------------------------------------|---------|--------------------------------------------------------------|
| Ground Floor: First Floor: Front Porch: Garage: Alfresco: Balcony: |         | 63.16m2<br>54.16m2<br>4.07m2<br>18.92m2<br>13.50m2<br>4.07m2 |
| TOTAL:                                                             | 16.97sq | 157.88m2                                                     |