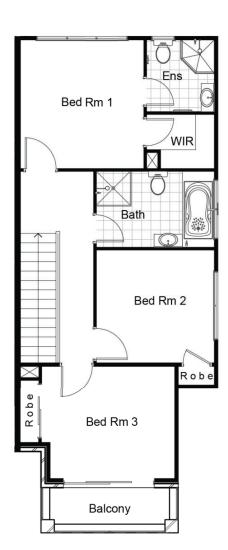

## Lot 740

Boundary: 6.455 6.28 m<sup>2</sup> .900 Garage I 1,320 1,050 5,499 206.43m<sup>2</sup> Alfresco **SWH** 925 Living MB GM Porch 3,000 Pathway 2.05 m<sup>2</sup> Boundary: 6.450

| Site Area:    |         | 206.46m2 |
|---------------|---------|----------|
| Ground Floor: |         | 77.19m2  |
| First Floor:  |         | 60.72m2  |
| Front Porch:  |         | 5.79m2   |
| Garage:       |         | 24.05m2  |
| Alfresco:     |         | 14.93m2  |
| Balcony:      |         | 4.36m2   |
| TOTAL:        | 20.11sq | 187.04m2 |