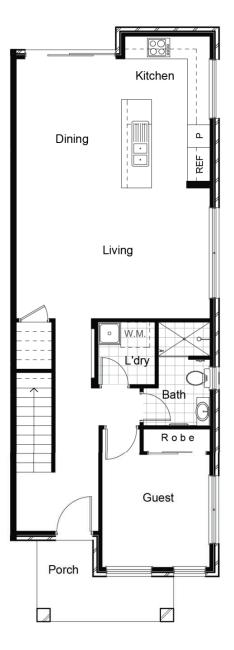

## Lot 740

Boundary: 6.455 6.28 m<sup>2</sup> .900 Garage I 1,320 1,050 5,499 206.43m<sup>2</sup> Alfresco **SWH** 925 Living MB GM Porch 3,000 Pathway 2.05 m<sup>2</sup> Boundary: 6.450

| Site Area:    |         | 206.46m2 |
|---------------|---------|----------|
| Ground Floor: |         | 77.19m2  |
| First Floor:  |         | 60.72m2  |
| Front Porch:  |         | 5.79m2   |
| Garage:       |         | 24.05m2  |
| Alfresco:     |         | 14.93m2  |
| Balcony:      |         | 4.36m2   |
| TOTAL:        | 20.11sq | 187.04m2 |