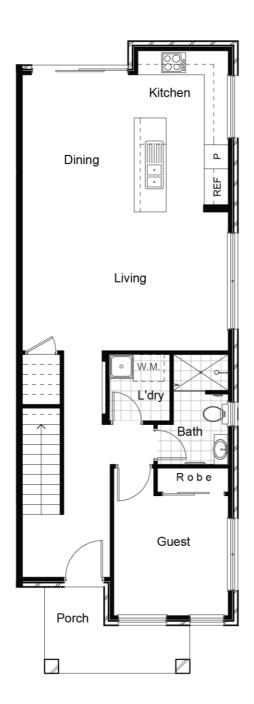

House Area: 187.04 m2

## House & Land Package

An opportunity to buy into a sought after location in Sydney's South-west. Conveniently situated to train stations, motorways, shopping centres and quality schools.

This superlot home is end of terrace with three good sized bedrooms upstairs and a Guest bedroom downstairs. The Dining and Kitchen lead to the Alfresco making it perfect for entertaining guests.

## **Lot 740**

| Site Area:                                                         |         | 206.46m2                                                     |
|--------------------------------------------------------------------|---------|--------------------------------------------------------------|
| Ground Floor: First Floor: Front Porch: Garage: Alfresco: Balcony: |         | 77.19m2<br>60.72m2<br>5.79m2<br>24.05m2<br>14.93m2<br>4.36m2 |
| TOTAL:                                                             | 20.11sq | 187.04m2                                                     |