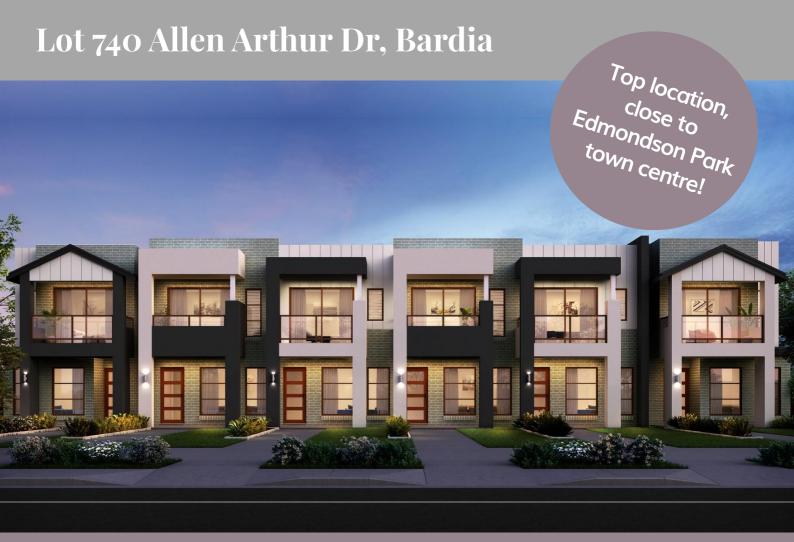

## House & Land Package

An opportunity to buy into a sought after location in Sydney's South-west. Conveniently situated to train stations, motorways, shopping centres and quality schools.

This superlot home is end of terrace with three good sized bedrooms upstairs and a Guest bedroom downstairs. The Dining and Kitchen lead to the Alfresco making it perfect for entertaining guests.

This is a perfect layout to suit young families and first-home buyers alike.

FROM

\$814,000

What's Included:

- Site works and service connections
- BASIX requirements
- Building approval & certification
- 2.6m ceiling height downstairs
- Westinghouse 900mm gas cooktop
- Westinghouse 600mm oven
- Westinghouse undermount range hood
- 20mm stone benchtops in the kitchen
- White bathroom vanities with ceramic basins
- Concrete driveway
- Porcelain tiles to Living, Dining Bathroom, Powder, Laundry & Kitchen
- Carpet to upstairs Bedrooms
- Colour Studio selections with qualified Interior Designer