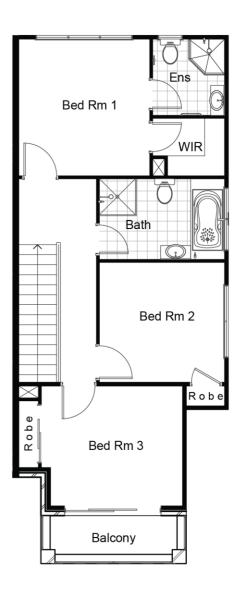

House Area: 187.04 m2

## **Lot 740**

| Site Area:                                                         |         | 206.46m2                                                     |
|--------------------------------------------------------------------|---------|--------------------------------------------------------------|
| Ground Floor: First Floor: Front Porch: Garage: Alfresco: Balcony: |         | 77.19m2<br>60.72m2<br>5.79m2<br>24.05m2<br>14.93m2<br>4.36m2 |
| TOTAL:                                                             | 20.11sq | 187.04m2                                                     |