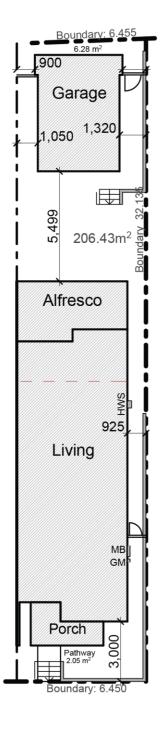

House Area: 187.04 m2

## **Lot 740**

| Site Area:                                                         |         | 206.46m2                                                     |
|--------------------------------------------------------------------|---------|--------------------------------------------------------------|
| Ground Floor: First Floor: Front Porch: Garage: Alfresco: Balcony: |         | 77.19m2<br>60.72m2<br>5.79m2<br>24.05m2<br>14.93m2<br>4.36m2 |
| TOTAL:                                                             | 20.11sq | 187.04m2                                                     |