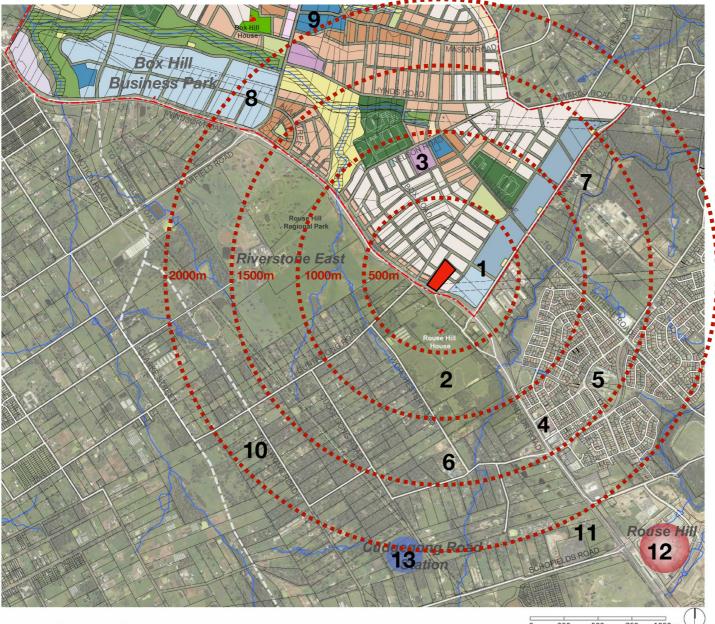

## Rouse Hill

## **Location Highlights:**

- 1. Business Park & Enterprise Corridor
- 2. Rouse Hill Regional Park
- 3. Future School
- 4. Rouse Hill Village Centre
- 5. Rouse Hill Public School
- 6. Rouse Hill Anglican College
- 7. Rouse Hill Preschool Kindergarten
- 8. Box Hill Business Park
- 9. Box Hill Town Centre
- 10. Sikh Grammar School
- 11. Rouse Hill Hospital
- 12. Rouse Hill Metro Station & Town Centre
- 13. Tallawong Metro Station