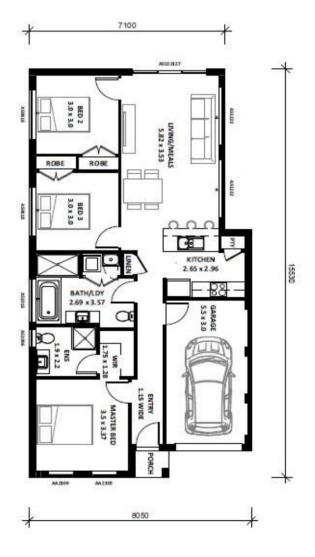

## Hale 13

Iris façade Lot 703 The Heights Estate, Gregory Hills

LAND 250m<sup>2</sup> HOME 116.22m<sup>2</sup>

\$592,000

This fixed price home and land package includes a plenty of rooms and living space as well as linen space. Perfect for families!

# Hale 13

Lot 703

The Heights Estate, Gregory Hills

### Home 116.22m<sup>2</sup>

Width 8.05m Depth 15.53m

### LAND 250m<sup>2</sup>

Width 10m Depth 25m