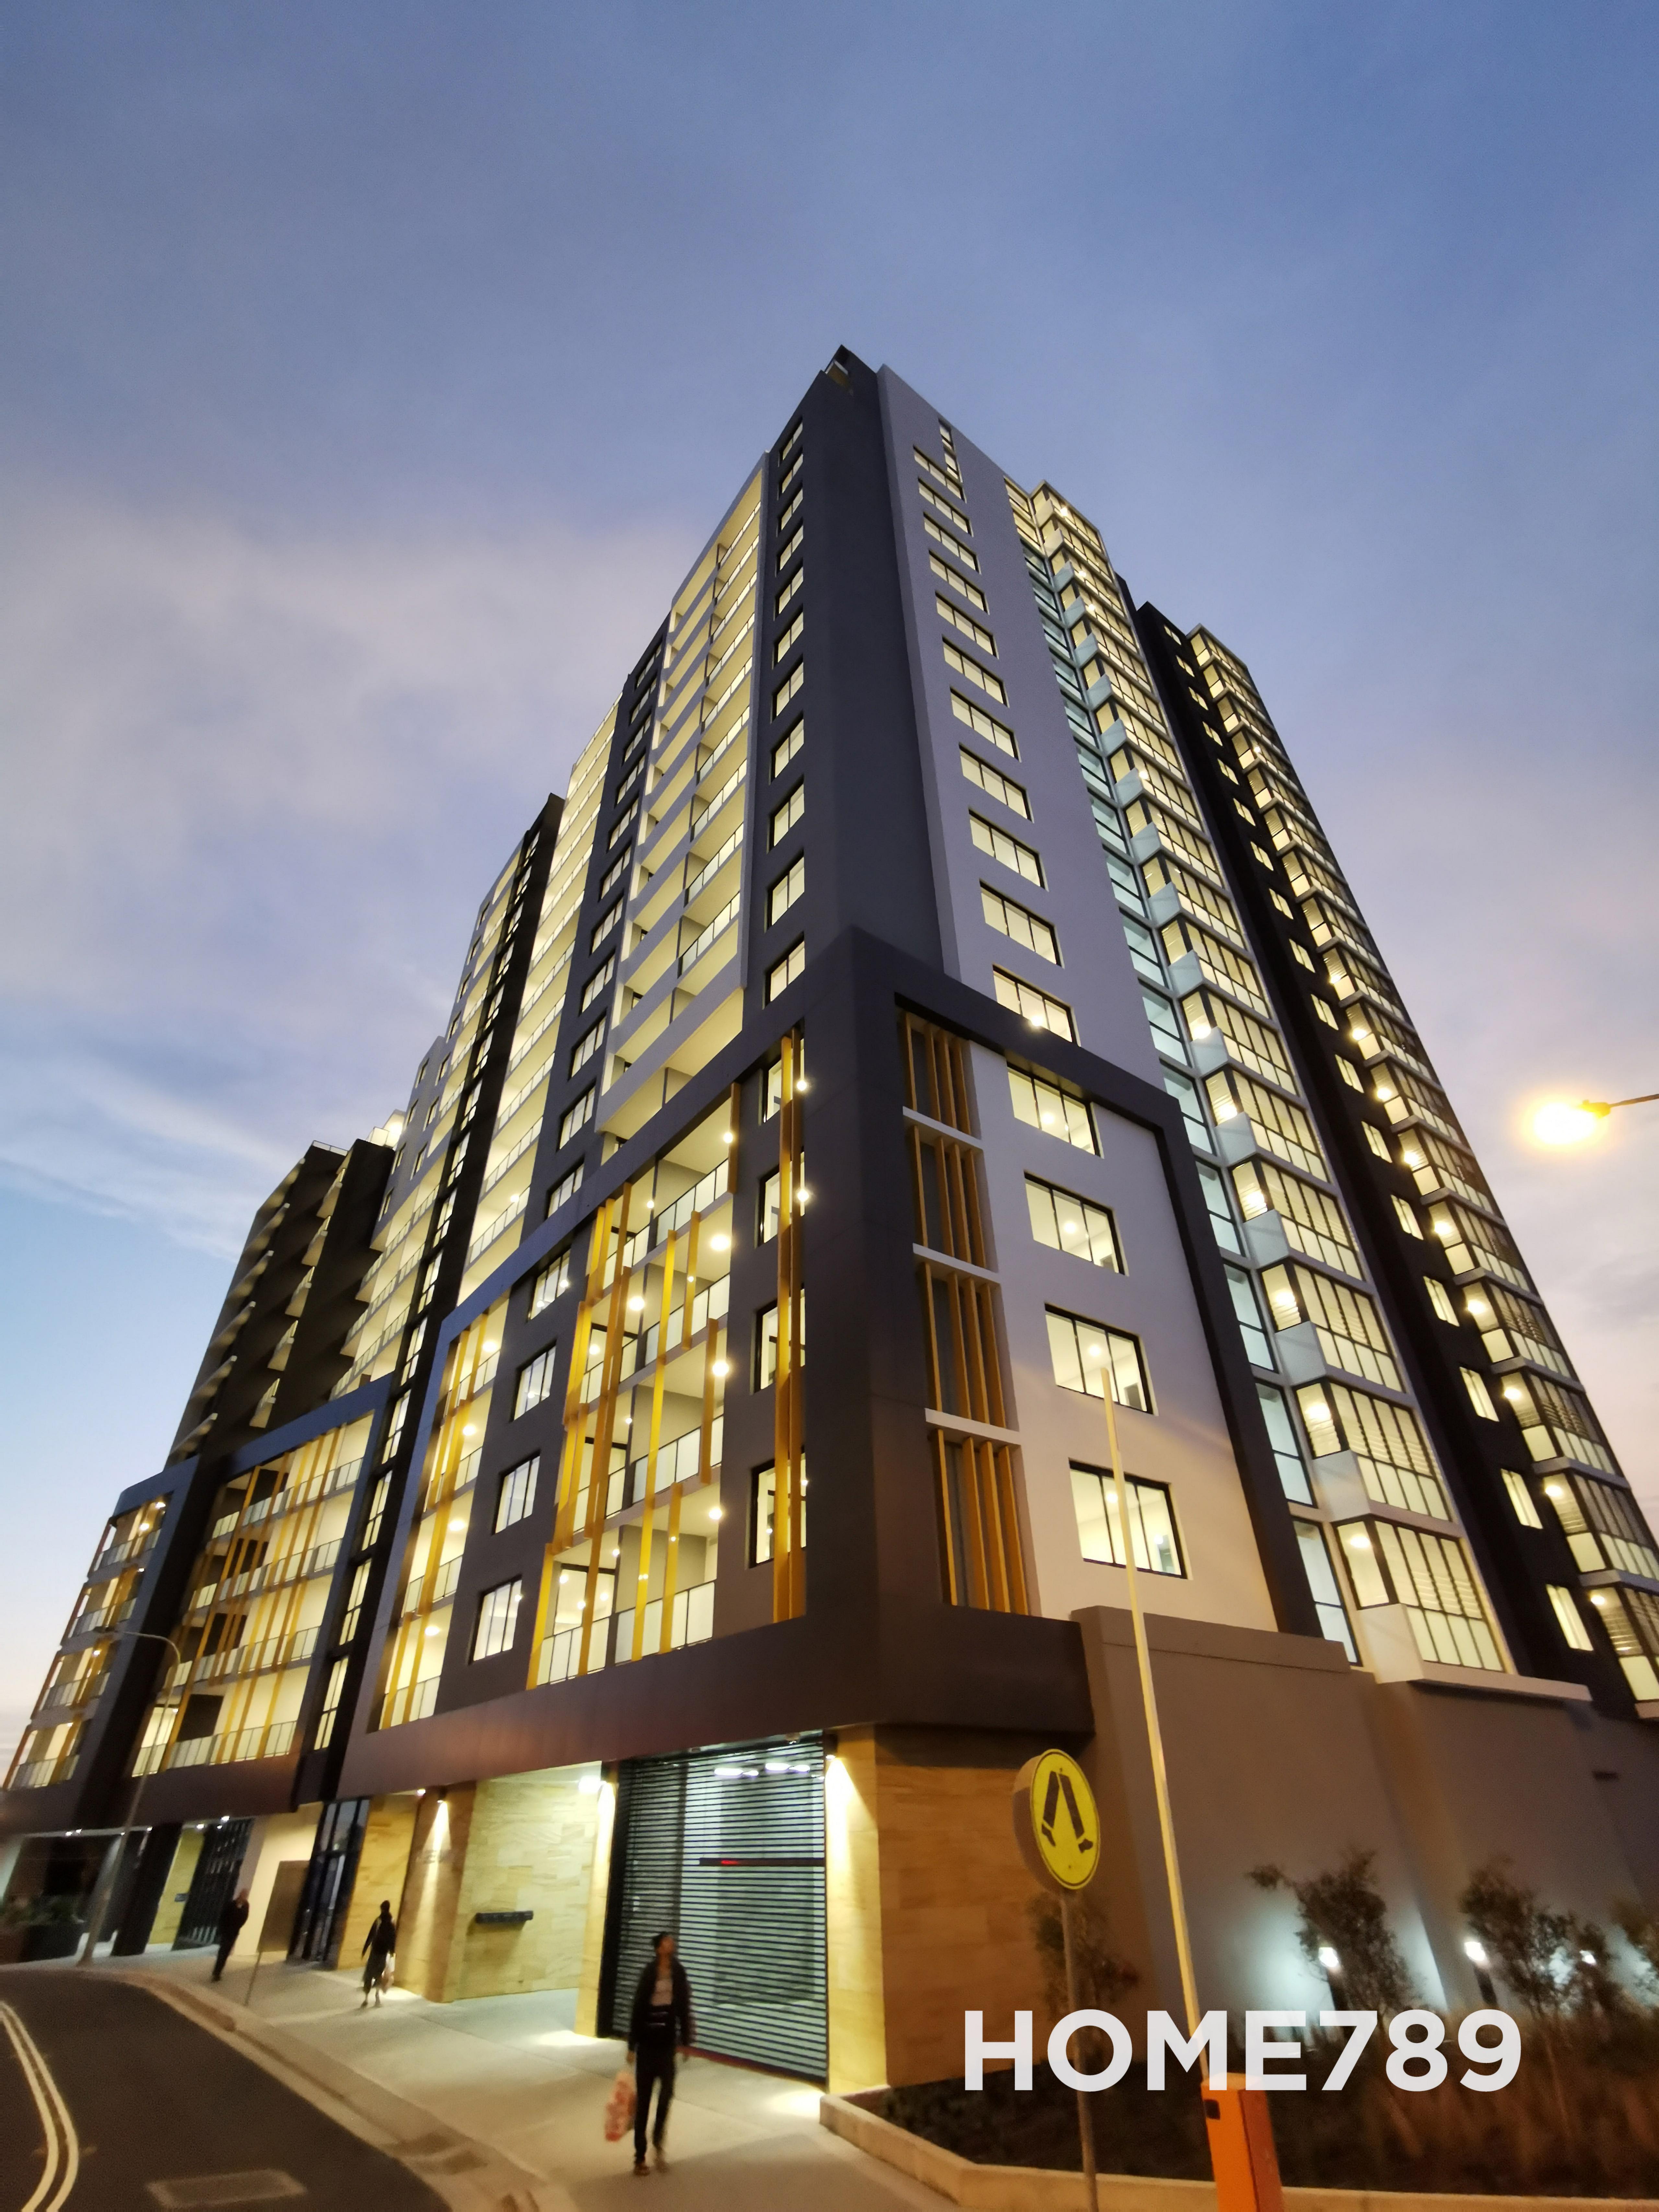

## R





### APARTMENT UNIT NO: D16.09 - D18.09







### TOTAL 82 sqm

INTERNAL BALCONY AREA 72 sqm

10 sqm

Note: this plan is a guide only and does not constitute an offer or contract. Please note that changes may be made to the development during construction and elements such as areas, fittings, fixtures etc may change without notice. All parties should rely on their own investigation to validate this information as it is not guaranteed. No liability will be accepted for any inaccuracy or misstatment.

> 20 Woniora Road, Hurtsville NSW 2220 www.grandh.com.au

Grandh

# SCHEDULE OF FINISHES - GrandH 20 Woniora Road, Hurstville

#### External

- External masonry walls combination of face brickwork and rendered paint finish.
- Reinforced concrete slab floors.
- Powder coated balust