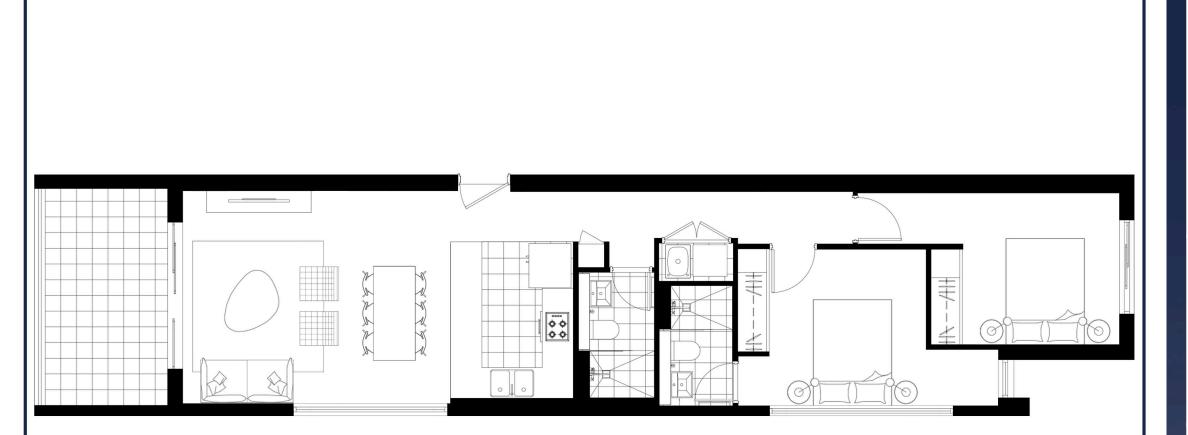

### APARTMENT UNIT NO: D16.09 - D18.09

### TOTAL 82 sqm

INTERNAL BALCONY AREA 72 sqm

10 sqm

Note: this plan is a guide only and does not constitute an offer or contract. Please note that changes may be made to the development during construction and elements such as areas, fittings, fixtures etc may change without notice. All parties should rely on their own investigation to validate this information as it is not guaranteed. No liability will be accepted for any inaccuracy or misstatment.