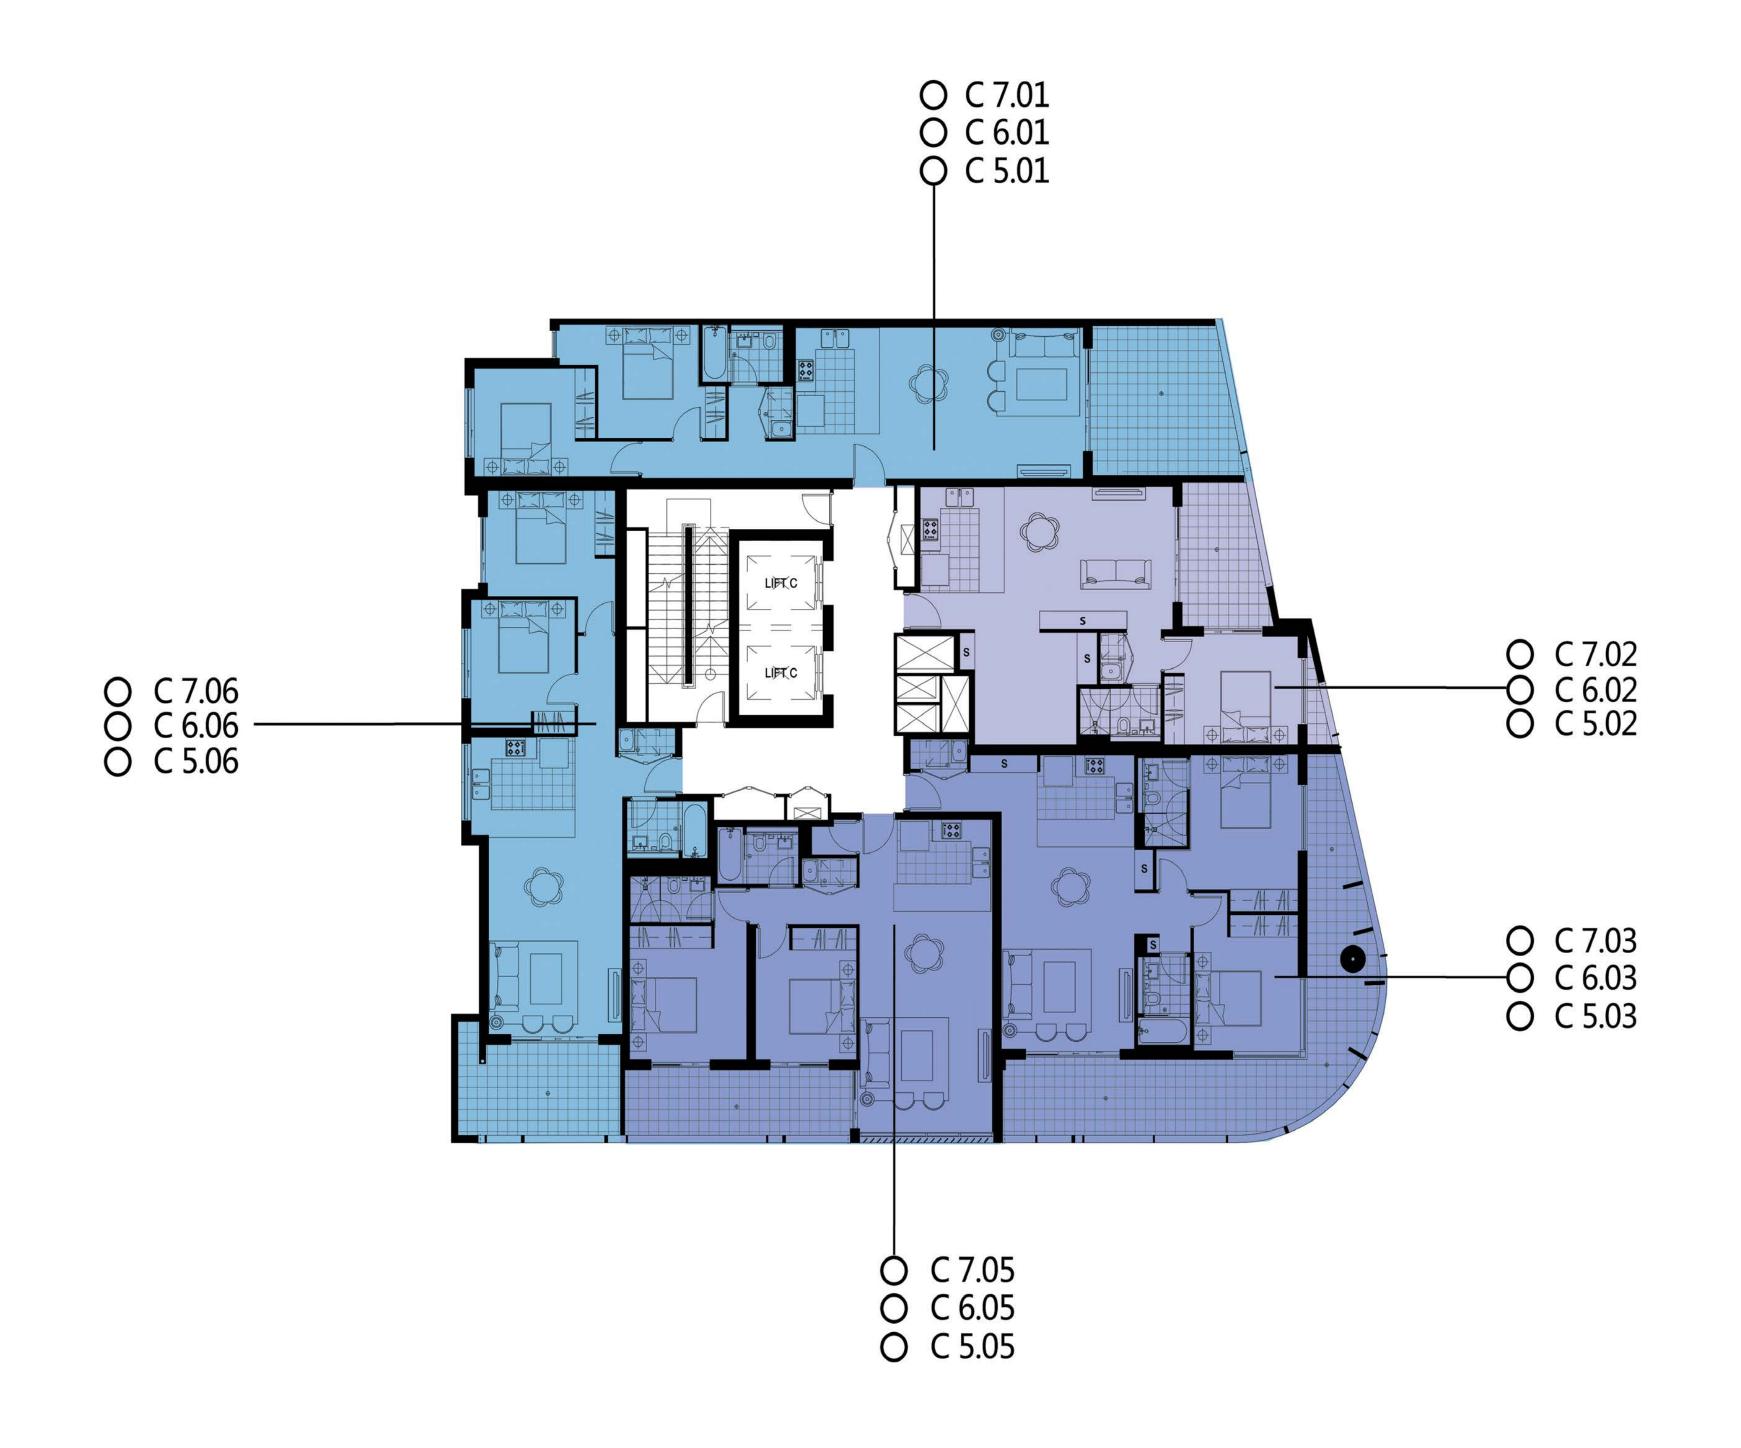

1 BEDROOM + STUDY

2 BEDROOM 1 BATH

2 BEDROOM 2 BATH

1 BEDROOM + STUDY

2 BEDROOM 1 BATH

2 BEDROOM 2 BATH