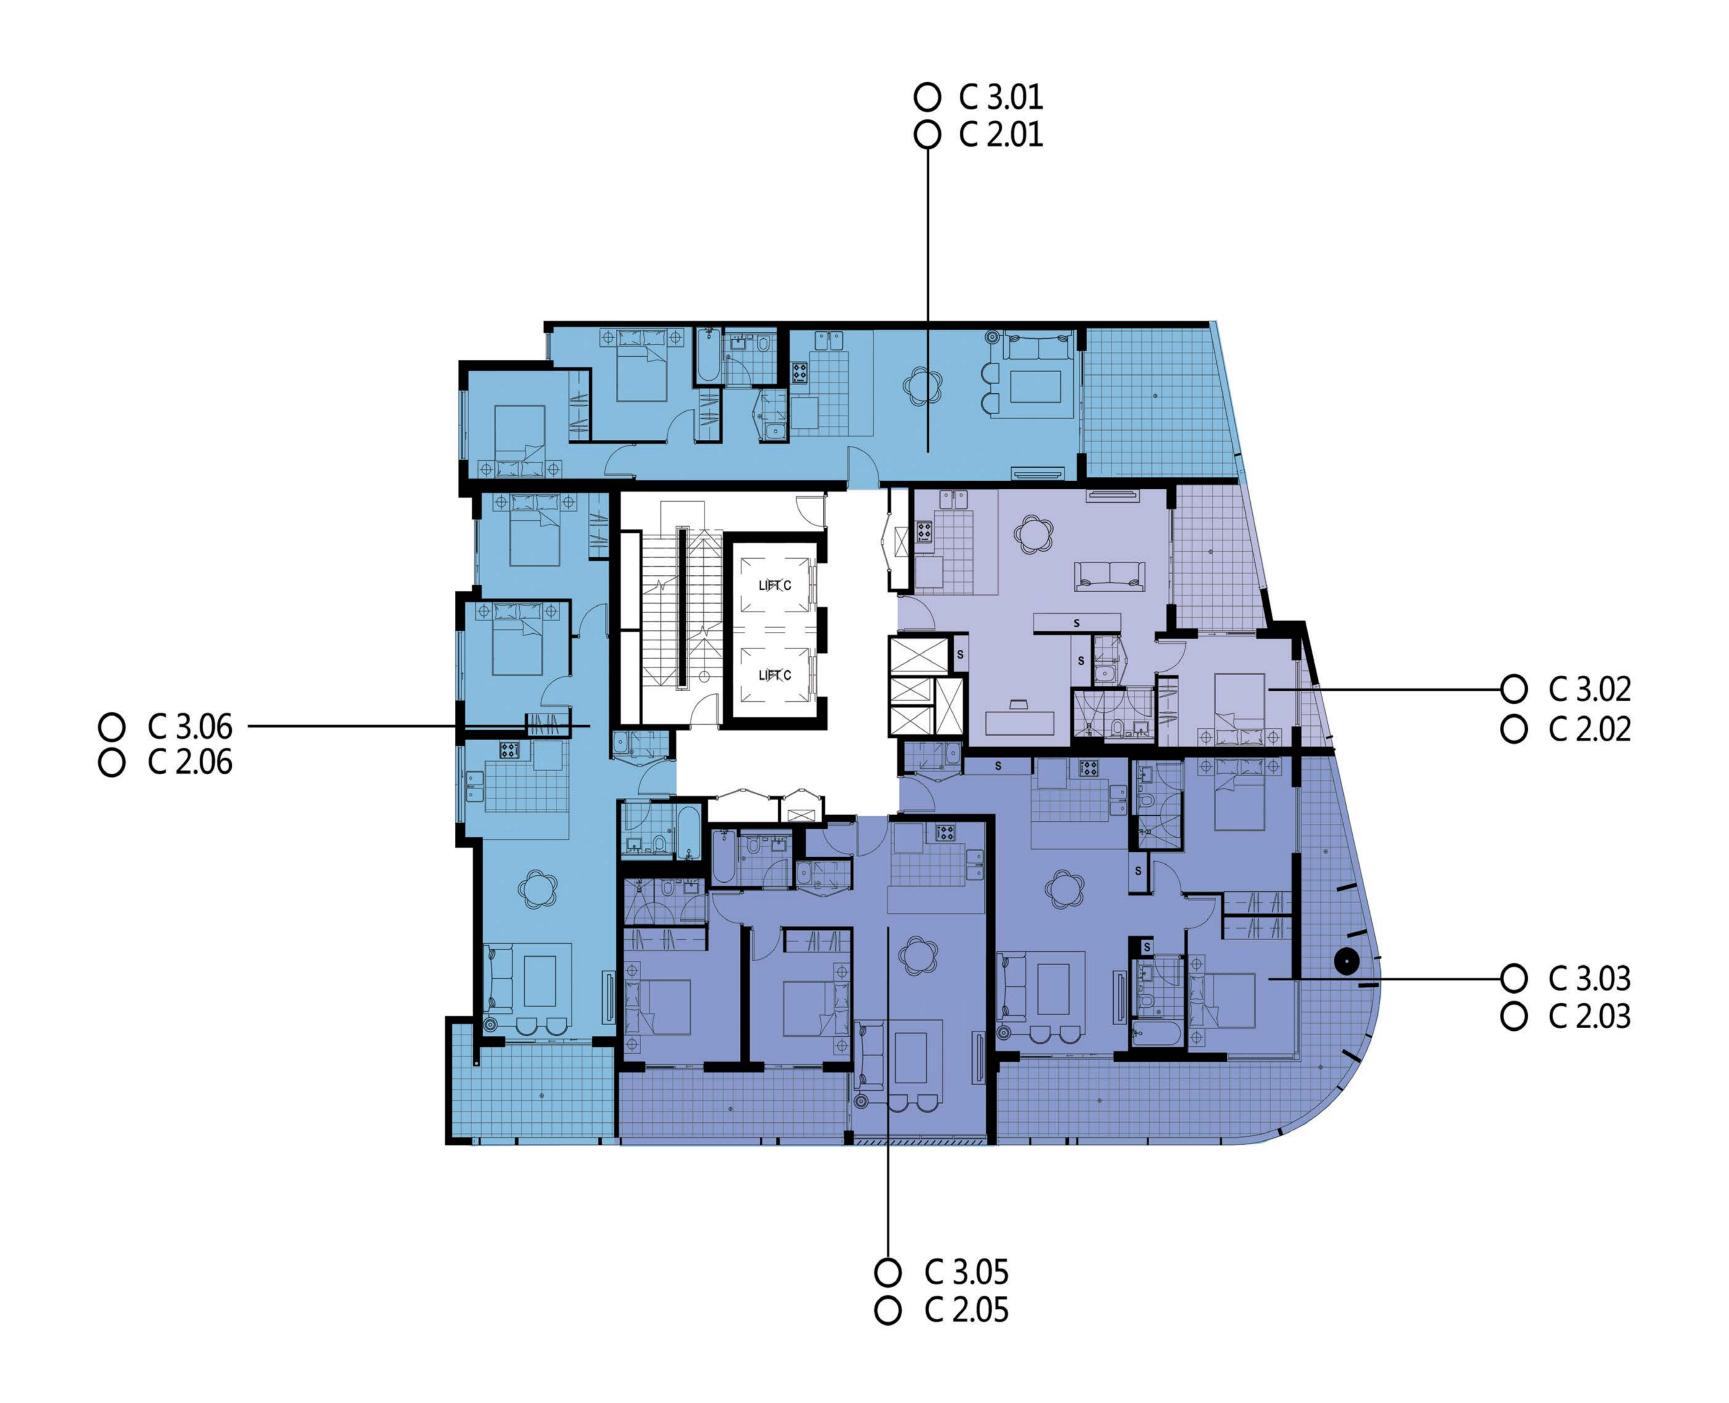

1 BEDROOM + STUDY

2 BEDROOM 1 BATH

2 BEDROOM 2 BATH

1 BEDROOM + STUDY

2 BEDROOM 1 BATH

2 BEDROOM 2 BATH