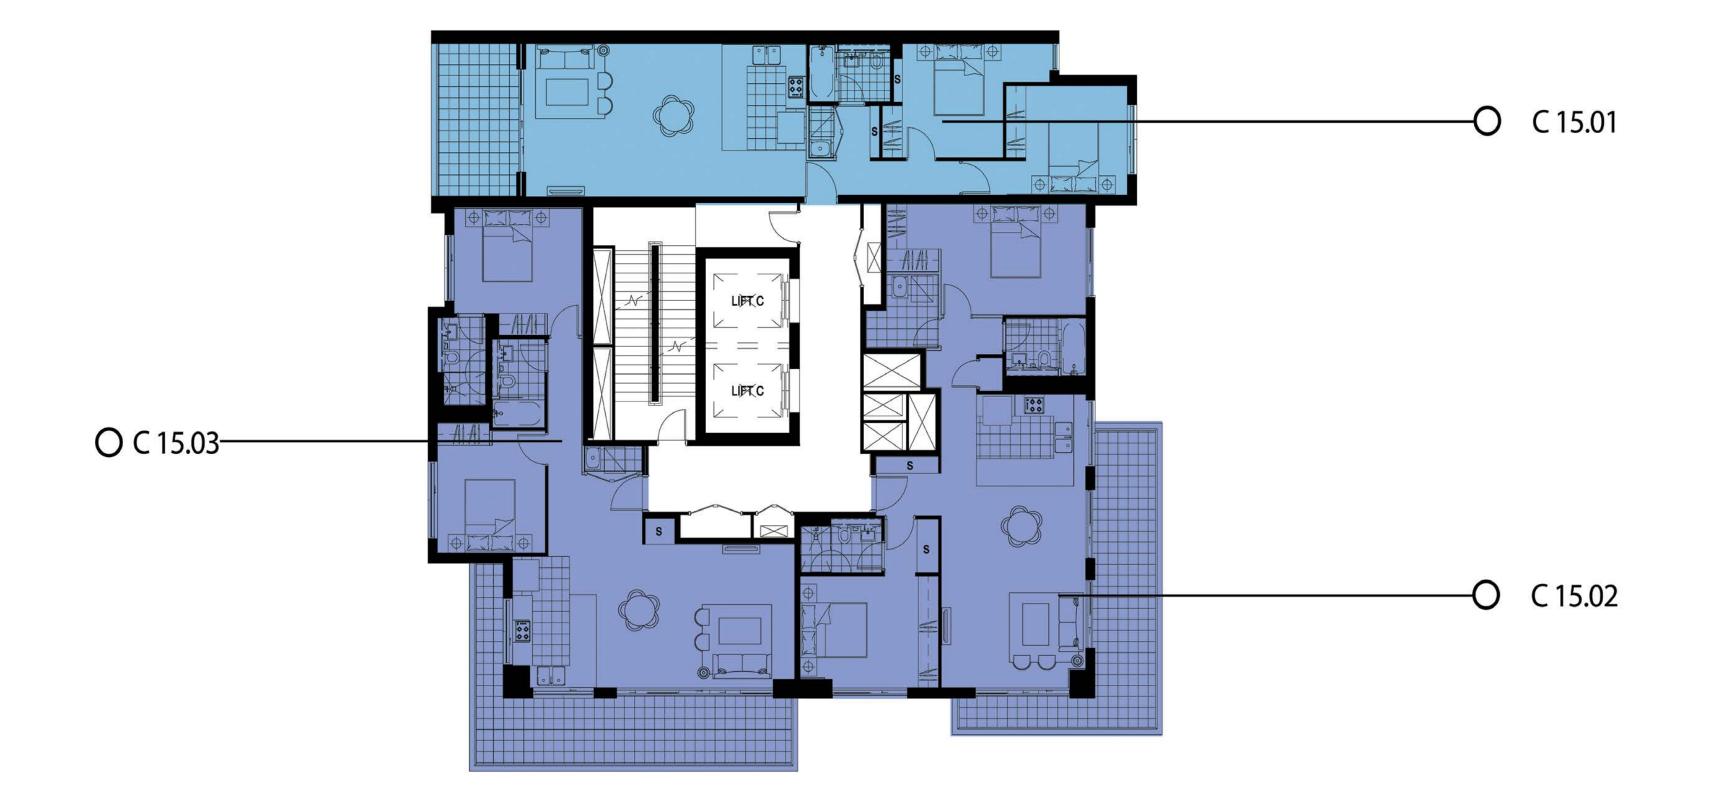

1 BEDROOM + STUDY

2 BEDROOM 1 BATH

2 BEDROOM 2 BATH

1 BEDROOM + STUDY

2 BEDROOM 1 BATH

2 BEDROOM 2 BATH