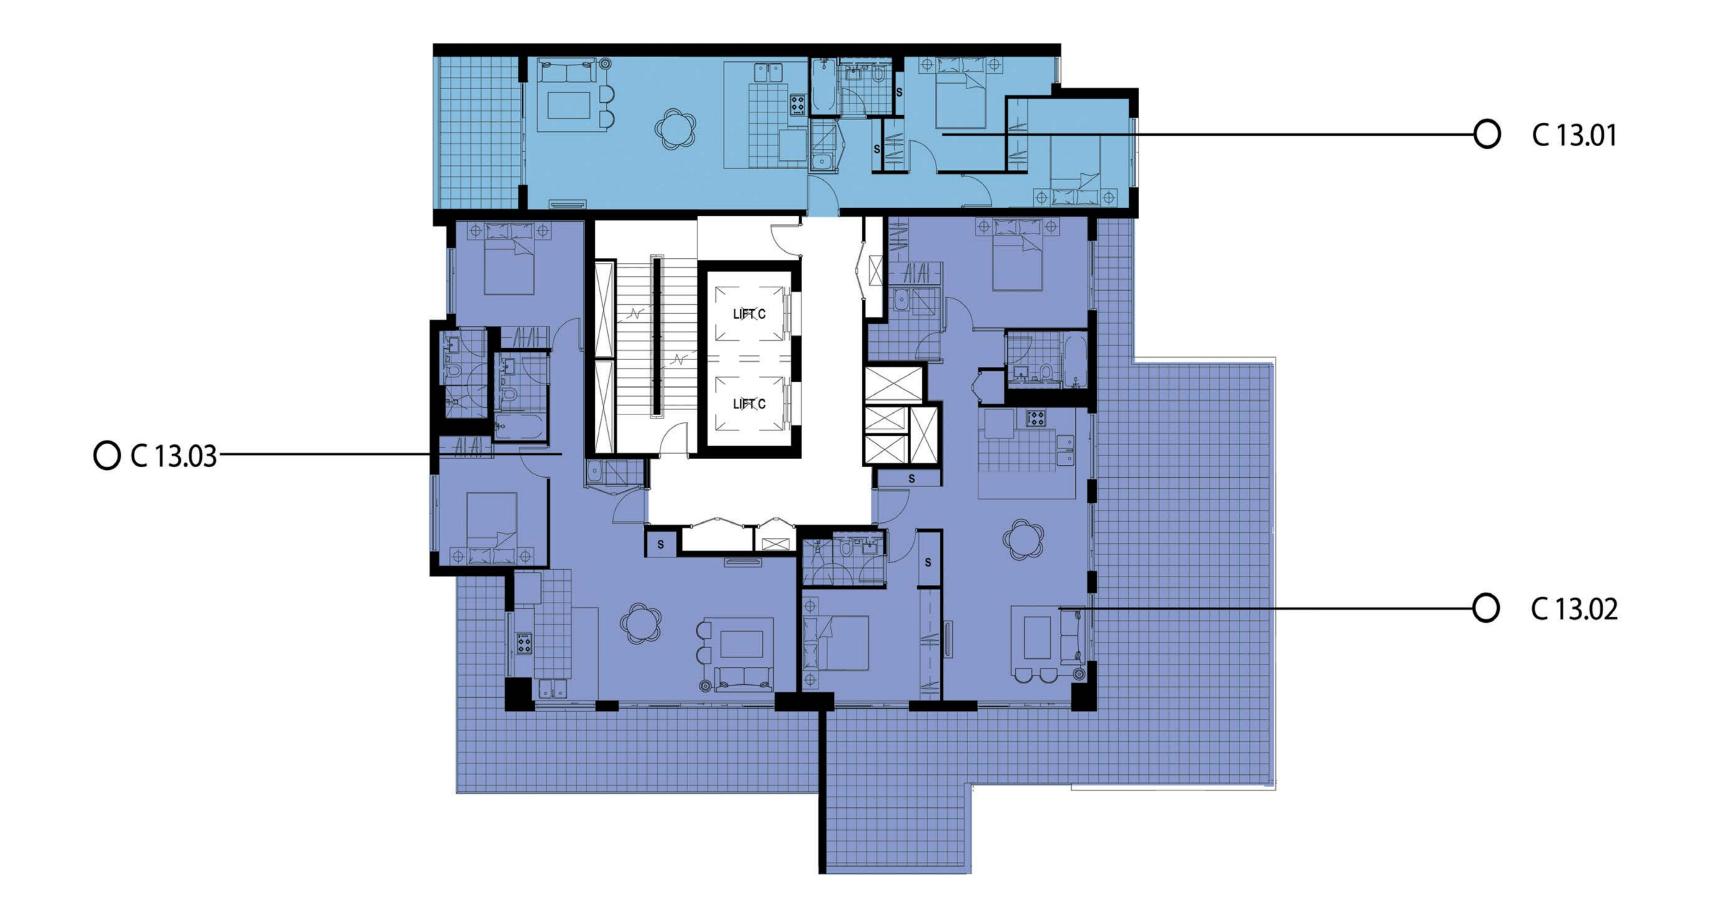

1 BEDROOM + STUDY

2 BEDROOM 1 BATH

2 BEDROOM 2 BATH

1 BEDROOM + STUDY

2 BEDROOM 1 BATH

2 BEDROOM 2 BATH