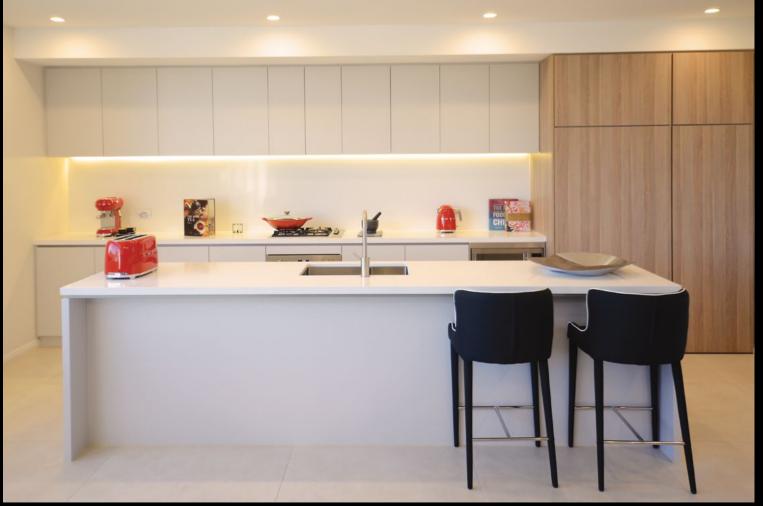

# The Definition Of Style

The designs of GrandH make a statement with simplicity and sophistication. Every corner of the generously-sized apartments has been conscientiously crafted.

The kitchens are fitted with stainless steel Smeg appliances and stone benchtops and splashbacks, elevating the preparation of every home-cooked meal. High quality stone is also used for the bathroom's benchtops, complementing the semi-frameless shower panel, and lush carpeting throughout the living spaces give the unit a luxurious finishing touch.