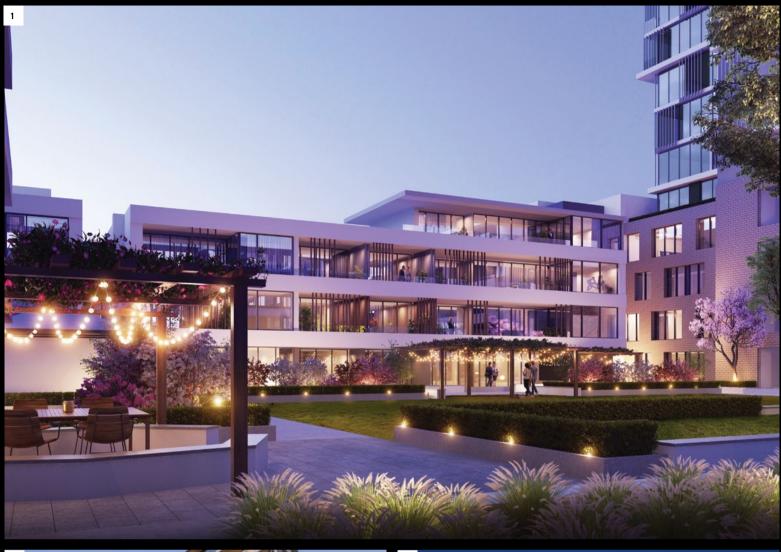

## Find Home In An Oasis

Exclusivity exudes from every feature of GrandH. From the central courtyard connecting the quartet of buildings to a secure car space for every resident – and a rooftop garden that invites you to take in the sunset.

# Live At New Heights

Your new life of luxury starts here: with a view that has to be seen to be believed, rising high above the Hurstville cityscape. From the privacy of your sunkissed balcony, enjoy panoramic sights of Botany Bay, Sydney CBD and Greater Sydney every morning and night.

# The Definition Of Style

The designs of GrandH make a statement with simplicity and sophistication. Every corner of the generously-sized apartments has been conscientiously crafted.

The kitchens are fitted with stainless steel Smeg appliances and stone benchtops and splashbacks, elevating the preparation of every home-cooked meal. High quality stone is also used for the bathroom's benchtops, complementing the semi-frameless shower panel, and lush carpeting throughout the living spaces give the unit a luxurious finishing touch.