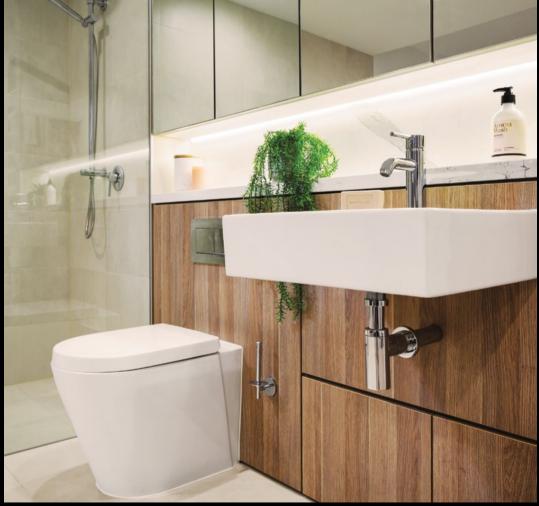

# The Definition Of Style

The designs of GrandH make a statement with simplicity and sophistication. Every corner of the generously-sized apartments has been conscientiously crafted.

The kitchens are fitted with stainless steel Smeg appliances and stone benchtops and splashbacks, elevating the preparation of every home-cooked meal. High quality stone is also used for the bathroom's benchtops, complementing the semi-frameless shower panel, and lush carpeting throughout the living spaces give the unit a luxurious finishing touch.