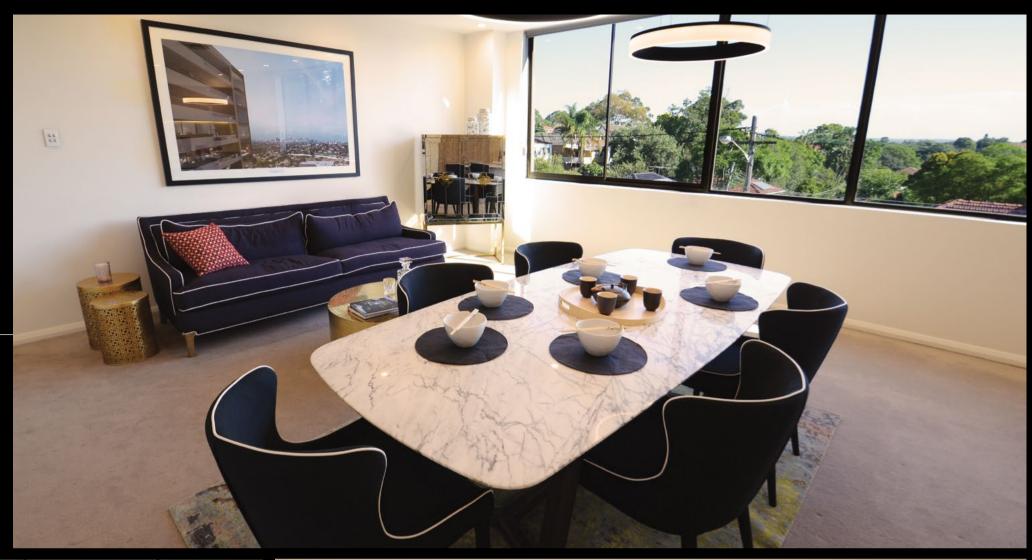

# Live At New Heights

Your new life of luxury starts here: with a view that has to be seen to be believed, rising high above the Hurstville cityscape. From the privacy of your sunkissed balcony, enjoy panoramic sights of Botany Bay, Sydney CBD and Greater Sydney every morning and night.

# The Definition Of Style

The designs of GrandH make a statement with simplicity and sophistication. Every corner of the generously-sized apartments has been conscientiously crafted.

The kitchens are fitted with stainless steel Smeg appliances and stone benchtops and splashbacks, elevating the preparation of every home-cooked meal. High quality stone is also used for the bathroom's benchtops, complementing the semi-frameless shower panel, and lush carpeting throughout the living spaces give the unit a luxurious finishing touch.