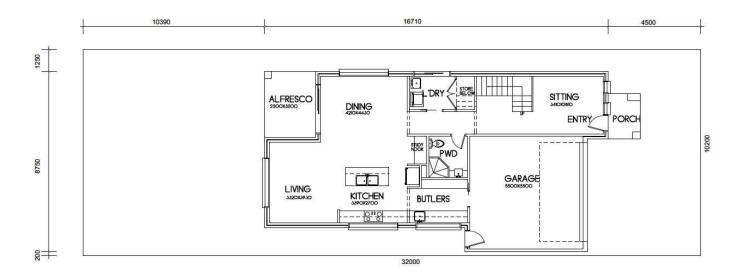

## House and Land price \$879,900.00

📇 4 🛁 3 🛛 🛱 2 🛄 322m2

TERMS & CONDITIONS: Package prices are based on standard home, standard facade and builder's preferred siting. Depicted facade may incur an additional charge. Pricing may vary due to actual land availability. House and Land Packages are subject to developers design review panel, council final approval and Designer Living Homes Procedure of Purchase. All prices are CST inclusive. Designer Living Homes reserves the right to change prices without notice. Start date is subject to client, developer and council meeting time frames including but not limited to, land registration, amount of client variations, developer/council approval, acceptance of tender and contract within 7 days respectively. Prices are subject to developer, council and statutory requirements, location and contidition of services. Package provided is based on Designer Living Homes preliminary/preferred siting and preliminary developer land formation currently available. Variations to land size, location of services - including but not limited to sever/stormwater locations, drainage grates, Telstra pits, trees, butterfly drains, driveway crossover, pram ramps, electrical/other easements or Section 888 instrument, may necessitate floor plan or siting amendments. Designer Living Homes Sale to your Designer Living Homes consultant or refer to individual marketing material. Builders Licence Number 304148C. Effective October 2018