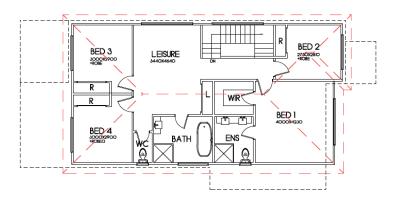

## House and Land price \$879,900.00

📇 4 🛁 3 🛛 🛱 2 🛄 322m2

TERMS & CONDITIONS: Package prices are based on standard home, standard facade and builder's preferred siting. Depicted facade may incur an additional charge. Pricing may vary due to actual land availability. House and Land Packages are subject to developers design review panel, council final approval and Designer Living Homes Procedure of Purchase. All prices are CST inclusive. Designer Living Homes reserves the right to change prices without notice. Start date is subject to client, developer and council meeting time frames including but not limited to, land registration, amount of client variations, developer/council approval, acceptance of tender and contract within 7 days respectively. Prices are subject to developer, council and statutory requirements, location and contidition of services. Package provided is based on Designer Living Homes preliminary/preferred siting and preliminary developer land formation currently available. Variations to land size, location of services - including but not limited to sever/stormwater locations, drainage grates, Telstra pits, trees, butterfly drains, driveway crossover, pram ramps, electrical/other easements or Section 888 instrument, may necessitate floor plan or siting amendments. Designer Living Homes Sale to your Designer Living Homes consultant or refer to individual marketing material. Builders Licence Number 304148C. Effective October 2018