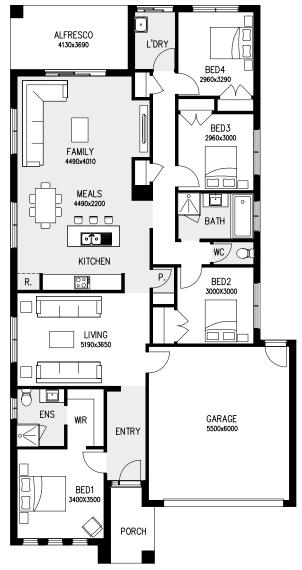

## LOT 140 ANGLESEA STREET, WINTER VALLEY CHAMPIONS ESTATE

HOUSE AREA 207.26m<sup>2</sup>

LAND AREA 476m<sup>2</sup>

TITLE RELEASE NOV 20

HOUSE PRICE \$276,590

LAND PRICE \$175,000

TOTAL PRICE \$451,590

Fully landscaped front and rear gardens, including coloured concrete driveway, path and rear outdoor living area, fences to sides and rear, clothesline and letterbox

NOTE: Minimum lot size may vary depending on the estate design guidelines and building envelopes. Floor plan areas may vary slightly in size depending on facade selection. Floor plans shown are not to scale. Floor plan may be mirrored to suit garage crossover location. House size based on the Torquay facade.