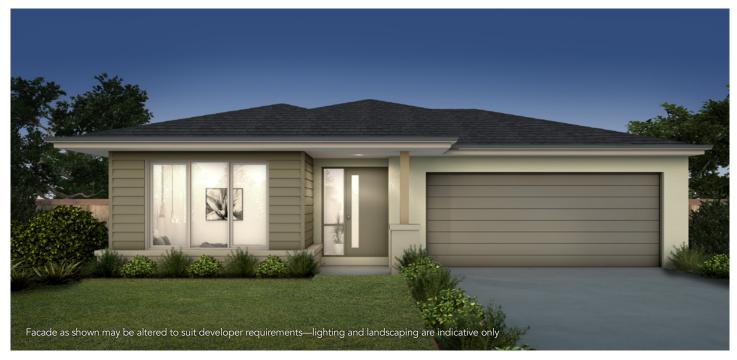

## **GLENELG 22**

TORQUAY FACADE

\$451,590

**4.0 2.0 2.0** 

## LOT 140 ANGLESEA STREET, WINTER VALLEY CHAMPIONS ESTATE

HOUSE AREA 207.26m<sup>2</sup>

LAND AREA 476m<sup>2</sup>

TITLE RELEASE NOV 20

HOUSE PRICE \$276,590

LAND PRICE \$175,000

TOTAL PRICE \$451,590