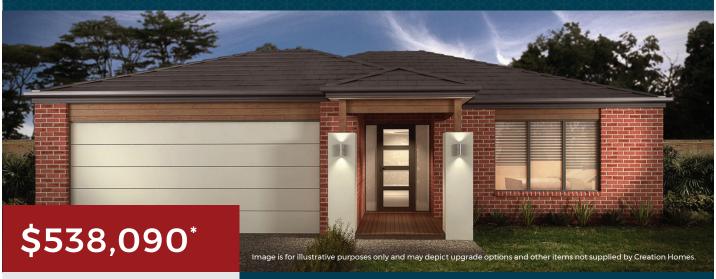

SEVEN BEND WYNYARD 181

4 =

2+1 <del>트</del>

2 (=

LOT 523 (400m²)
TRIBUTARY WAY, MELTON SOUTH 3338