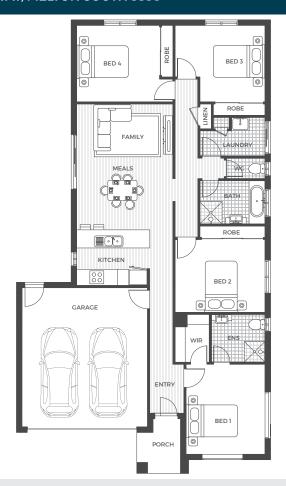

SEVEN BEND WYNYARD 181

4 =

2+1 <del>트</del>

2 (=

LOT 523 (400m²)
TRIBUTARY WAY, MELTON SOUTH 3338