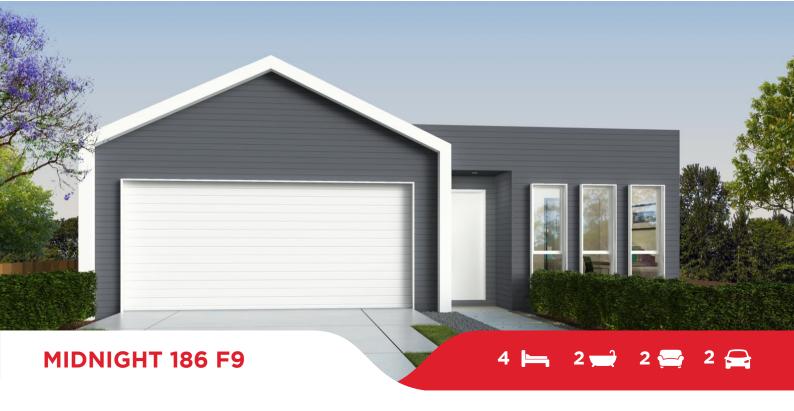

 LOT NO:
 526

 BLOCK SIZE:
 350m²

 STAGE:
 23A

**ESTATE:** The Heights Pimpama, QLD **RENTAL ESTIMATE:** \$480-\$490\*\*

**BUILD PRICE:** \$269,900 **LAND PRICE** \$246,000 **TOTAL PACKAGE:** \$515,900