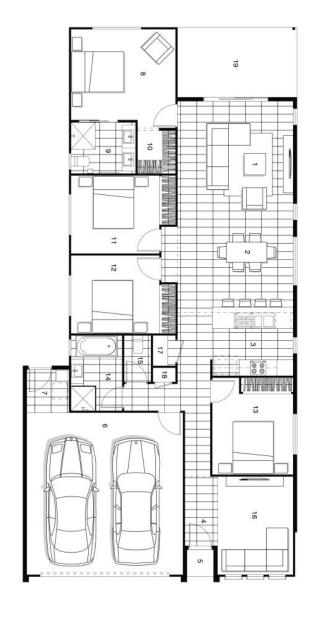

 LOT NO:
 526

 BLOCK SIZE:
 350m²

 STAGE:
 23A

**ESTATE:** The Heights Pimpama, QLD **RENTAL ESTIMATE:** \$480-\$490\*\*

**BUILD PRICE:** \$269,900 **LAND PRICE** \$246,000 **TOTAL PACKAGE:** \$515,900