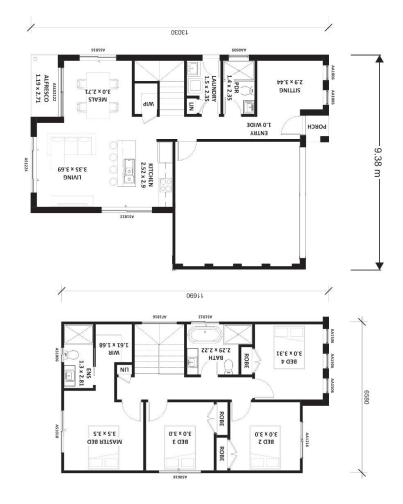

### Home 173.90m<sup>2</sup>

Width 9.30m Depth 13.03m

### LAND 559.46m<sup>2</sup>

Width 16.68m Depth 30.27m