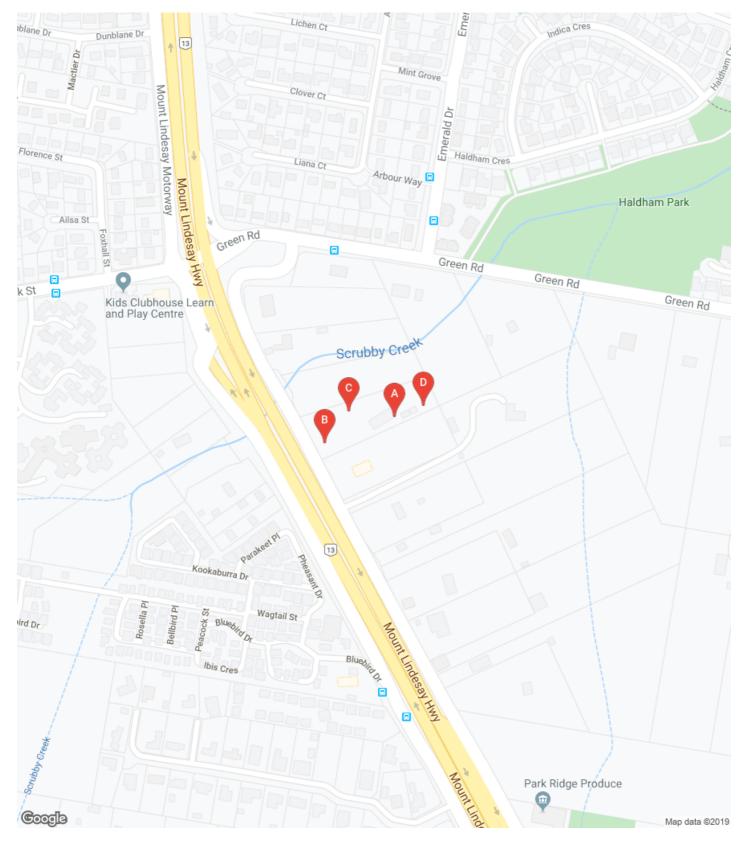

### Sales Search Report - Image Report

| Search Criteria                                                                                          |                                       | Search Summary       |                   | Records: 4                       |  |
|----------------------------------------------------------------------------------------------------------|---------------------------------------|----------------------|-------------------|----------------------------------|--|
| Locality: PARK RIDGE Postcode:                                                                           |                                       | Price                | Days              | Area                             |  |
|                                                                                                          | Lowest                                | \$ 549,750           |                   | 328 m²                           |  |
|                                                                                                          | Highest                               | \$ 558,500           |                   | 350 m²                           |  |
| Sale Date: 01/11/2018 to 15/11/2019<br>Sale Price: Any                                                   | Average                               | \$ 556,175           |                   | 338 m²                           |  |
| Land Size: Any<br>Attributes: Any                                                                        | Median                                | \$ 558,225           |                   | 338 m²                           |  |
| Property Type: Any                                                                                       |                                       |                      |                   |                                  |  |
| <b>3618 MOUNT LINDESAY HWY, PARK RIDGE, QLD</b>                                                          | UBD Re                                | f: Brisbane - 260 B8 | <b>—</b> - (*     |                                  |  |
| Property Type: Unit                                                                                      | Sale F                                | Price: \$558,500 (I  | Normal Sale)      |                                  |  |
| Area: 333 m <sup>2</sup><br>Area \$/m2: \$1,677                                                          | Sale Date: 04/06/20<br>Last Price:    |                      | -                 |                                  |  |
| Alea (1112) (11,077<br>RPD: L15 SP305475                                                                 | Last P<br>First F                     |                      |                   | Chg %:<br>Chg %:                 |  |
| Features:                                                                                                | Office                                | Name:                |                   |                                  |  |
| realures.                                                                                                | Agent                                 | Name:                |                   | $\checkmark$                     |  |
| 🧖 3618 MOUNT LINDESAY HWY, PARK RIDGE, QLD                                                               | UBD Re                                | f: Brisbane - 260 A8 |                   | - 🛱 -                            |  |
| Property Type: Unit<br>Area: 350 m <sup>2</sup><br>Area \$/m2: \$1,596<br>RPD: L21 SP305475              |                                       |                      | Days to Sell<br>( | : <b>N/A</b><br>Chg %:<br>Chg %: |  |
| Features:                                                                                                |                                       | Name:<br>Name:       |                   | B                                |  |
| 🧖 3618 MOUNT LINDESAY HWY, PARK RIDGE, QLD                                                               | UBD Re                                | f: Brisbane - 260 A8 |                   | - 🗁 -                            |  |
| Property Type: Unit<br>Area: 343 m <sup>2</sup><br>Area \$/m2: \$1,627<br>RPD: L5 SP305475               |                                       |                      | Days to Sell      | : <b>N/A</b><br>Chg %:<br>Chg %: |  |
| Features:                                                                                                |                                       | Name:<br>Name:       |                   | C                                |  |
| 🧖 3618 MOUNT LINDESAY HWY, PARK RIDGE, QLD                                                               | UBD Re                                | f: Brisbane - 260 B8 | <u> </u>          | - 🛱 -                            |  |
| Property Type: Unit<br>Area: 328 m <sup>2</sup><br>Area \$/m2: \$1,676<br>RPD: L12 SP305475<br>Features: | Sale E<br>Last P<br>First F<br>Office | rice:<br>Name:       | Days to Sell<br>( | : <b>N/A</b><br>Chg %:<br>Chg %: |  |
|                                                                                                          | Agent                                 | Name:                |                   |                                  |  |