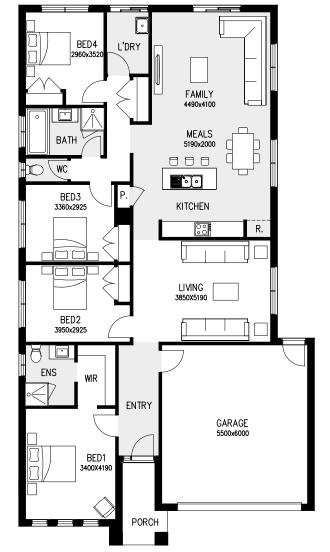

## LOT 10 NEW ROAD, SMYTHES CREEK

GOLDENVUE ESTATE

HOUSE AREA 198.24m<sup>2</sup>
LAND AREA 451m<sup>2</sup>

TITLE RELEASE JUNE 2021

HOUSE PRICE \$279,960 LAND PRICE \$165,000

TOTAL PRICE \$444,960

Fully landscaped front and rear gardens, including coloured concrete driveway, path and rear outdoor living area, fences to sides and rear, clothesline and letterbox

NOTE: Minimum lot size may vary depending on the estate design guidelines and building envelopes. Floor plan areas may vary slightly in size depending on facade selection. Floor plans shown are not to scale. Floor plan may be mirrored to suit garage crossover location. House size based on Torquay facade