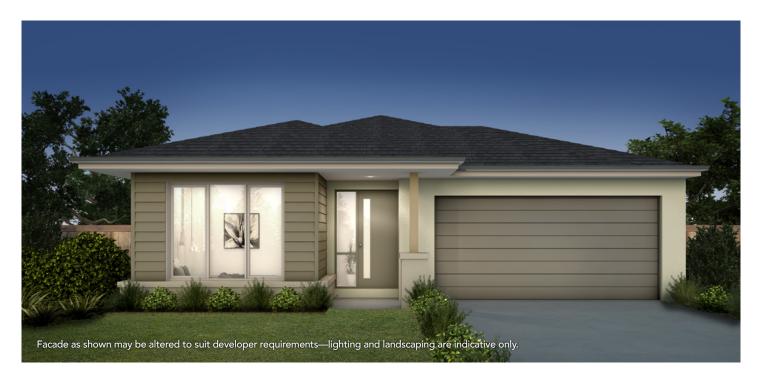

## TORQUAY FACADE

\$444,960

**4.0** ÷ 2.0 • 2.0

## LOT 10 NEW ROAD, SMYTHES CREEK

GOLDENVUE ESTATE

HOUSE AREA 198.24m<sup>2</sup>
LAND AREA 451m<sup>2</sup>

TITLE RELEASE JUNE 2021

HOUSE PRICE \$279,960 LAND PRICE \$165,000

TOTAL PRICE \$444,960