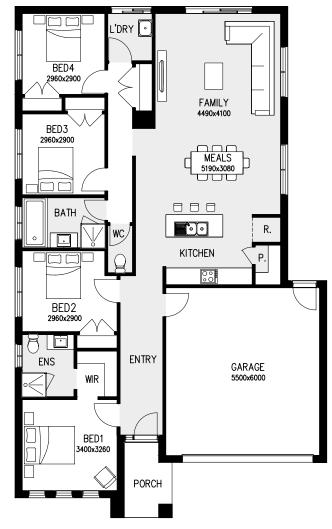

## **GOLDENVUE ESTATE**

**HOUSE AREA** 176.50m<sup>2</sup>

LAND AREA

**TITLE RELEASE JUNE 2021** 

HOUSE PRICE \$269,475

LAND PRICE \$161,000

**TOTAL PRICE** \$430,475

Fully landscaped front and rear gardens, including coloured concrete driveway, path and rear outdoor living area, fences to sides and rear, clothesline and letterbox

NOTE: Minimum lot size may vary depending on the estate design guidelines and building envelopes. Floor plan areas may vary slightly in size depending on facade selection. Floor plans shown are not to scale. Floor plan may be mirrored to suit garage crossover location