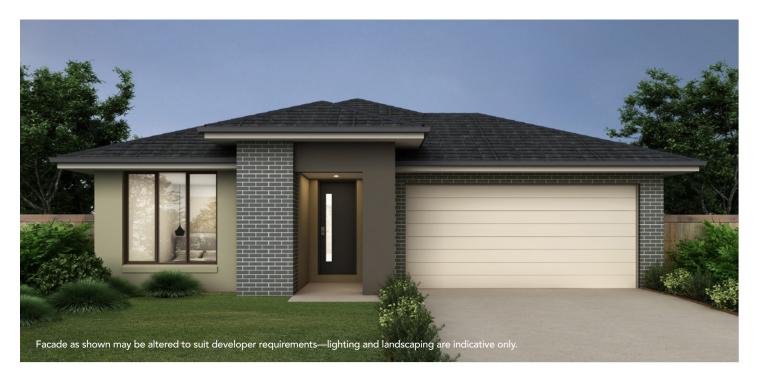

# **CAMBRIDGE 19**

### LONSDALE FACADE

\$430,475

**4.0 2.0 2.0 2.0** 



## LOT 34 NEW ROAD, **SMYTHES CREEK**

## **GOLDENVUE ESTATE**

**HOUSE AREA** 176.50m<sup>2</sup>

LAND AREA

**TITLE RELEASE JUNE 2021** 

HOUSE PRICE \$269,475

LAND PRICE \$161,000

**TOTAL PRICE** \$430,475

#### **TURNKEY INCLUSIONS**



Full turnkey package



Fixed price (including site costs)



Split cycle cooling system to family room



Venetians and Holland blinds to all windows



Quality carpet and tiled flooring throughout



Fully landscaped front and rear gardens, including coloured concrete driveway, path and rear outdoor living area, fences to sides and rear, clothesline and letterbox

NOTE: Minimum lot size may vary depending on the estate design guidelines and building envelopes. Floor plan areas may vary slightly in size depending on facade selection. Floor plans s