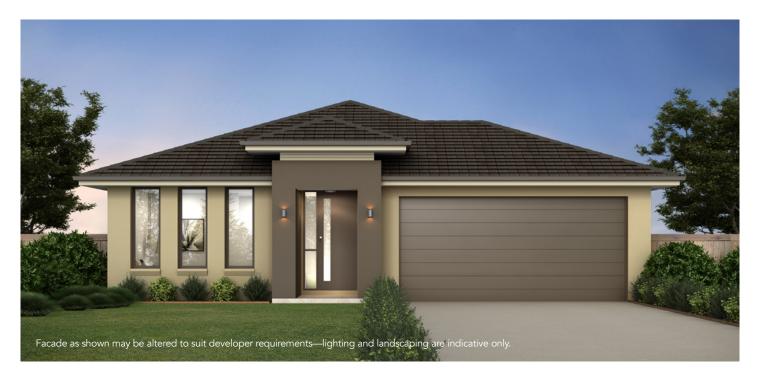

### KENSINGTON FACADE

\$434,990

#### **TURNKEY INCLUSIONS**

Full turnkey package

Fixed price (including site costs)

Split cycle cooling system to family room

Venetians and Holland blinds to all windows

Quality carpet and tiled flooring throughout

Fully landscaped front and rear gardens, including coloured concrete driveway, path and rear outdoor living area, fences to sides and rear, clothesline and letterbox

NOTE: Minimum lot size may vary depending on the estate design guidelines and building envelopes. Floor plan areas may vary slightly in size depending on facade selection. Floor plans shown are not to scale. Floor plan may be mirrored to suit garage crossover location.