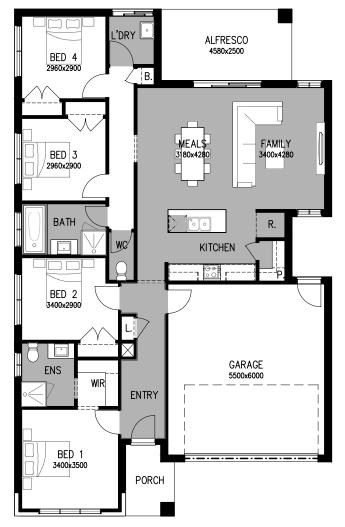

### **GOLDENVUE ESTATE**

HOUSE AREA 180.14m<sup>2</sup>

LAND AREA 420m<sup>2</sup>

TITLE RELEASE JUNE 2021

HOUSE PRICE. \$273,990

LAND PRICE \$161,000

TOTAL PRICE \$434,990

Fully landscaped front and rear gardens, including coloured concrete driveway, path and rear outdoor living area, fences to sides and rear, clothesline and letterbox

NOTE: Minimum lot size may vary depending on the estate design guidelines and building envelopes. Floor plan areas may vary slightly in size depending on facade selection. Floor plans shown are not to scale. Floor plan may be mirrored to suit garage crossover location.