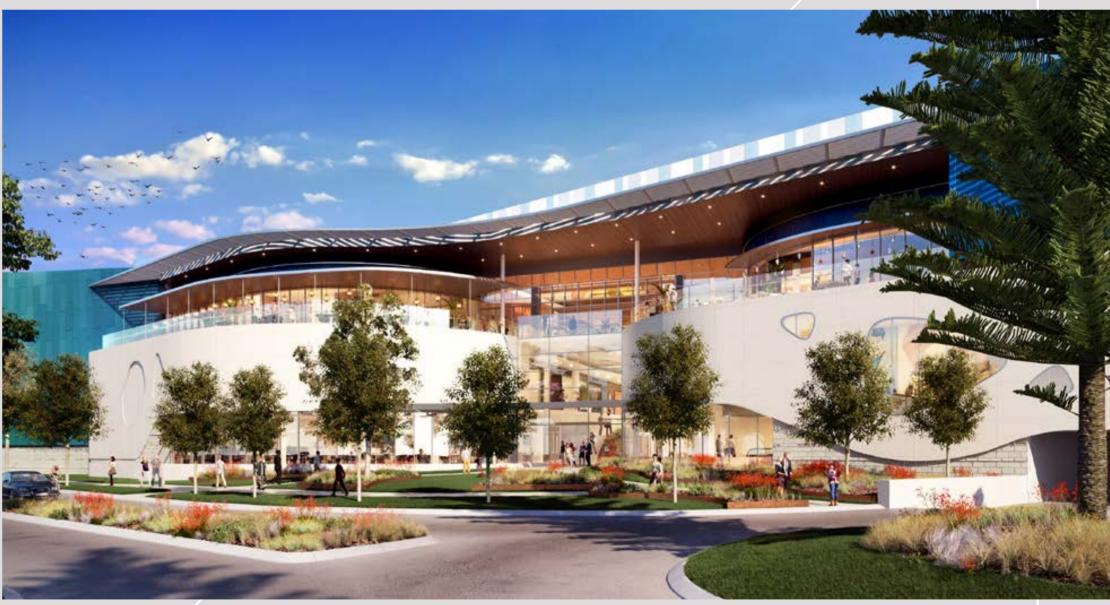

### A Visionary New Address

Karrinyup Shopping Centre's reputation as one of Perth's premier shopping destinations is now ready to be truly cemented, with an \$800 million redevelopment currently underway.

The redevelopment will see the centre boast approximately 290 specialty retail stores, a revitalised market-style fresh food precinct, plus restaurants with alfresco dining, cafés, and a state-of the-art cinema. East Village has been carefully incorporated into this exciting new vision, which combines first-class shopping, dining, entertaining and living in one dynamic location.