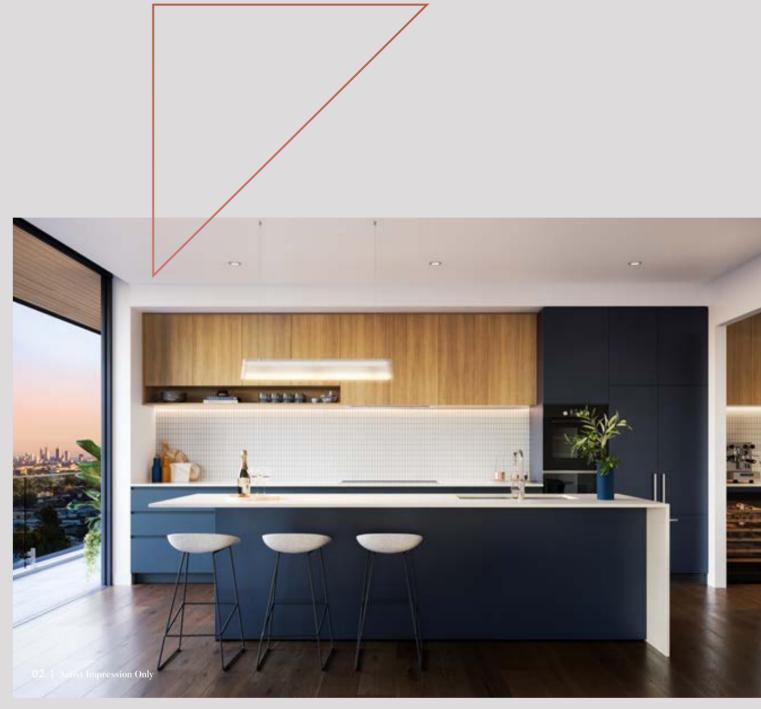

### Indulgence With Functional Simplicity

From daily meals to dinner parties, your fully equipped kitchen is ready to shine.

Stone benchtops, european appliances, designer tapware and generous storage ensures your kitchen seamlessly combines style and functionality.