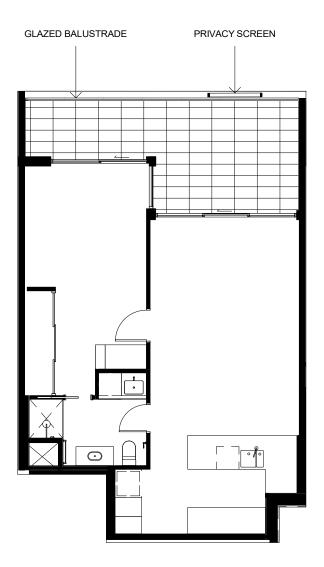

### GLAZED BALUSTRADE

### **APARTMENT TYPE D5**

1 : 100 LOT 33 LEVEL 02 SCALE 1:100 @ A4

3

0

North:  $\bigcirc$ 

1 : 100 LOT 34 LEVEL 02 DISCLAIMER: THESE DRAWINGS ARE PROVIDED FOR DISCUSSION PURPOSES ONLY. ALL INFORMATION INCLUDED ON IT, INCLUDING DIMENSIONS AND LAYOUTS ARE INDICATIVE ONLY AND SUBJECT TO CHANGE. AMENDMENTS WILL BE REQUIRED DURING THE DETAILED DESIGN PROCESS WHICH HAS NOT YET COMMENCED. SCALE 1:100 @ A4