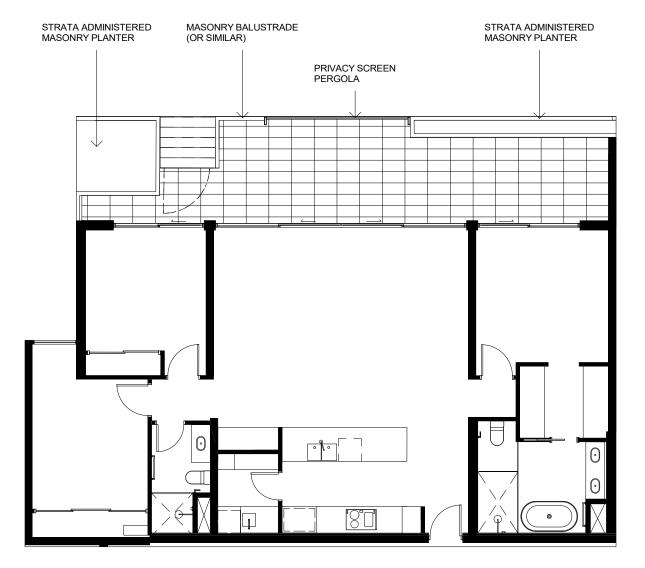

### STRATA ADMINISTERED MASONRY PLANTER

APARTMENT TYPE C3e

1 : 100 LOT 10 GROUND FLOOR DISCLAIMER: THESE DRAWINGS ARE PROVIDED FOR DISCUSSION PURPOSES ONLY. ALL INFORMATION INCLUDED ON IT, INCLUDING DIMENSIONS AND LAYOUTS ARE INDICATIVE ONLY AND SUBJECT TO CHANGE. AMENDMENTS WILL BE REQUIRED DURING THE DETAILED DESIGN PROCESS WHICH HAS NOT YET COMMENCED. SCALE 1:100 @ A4