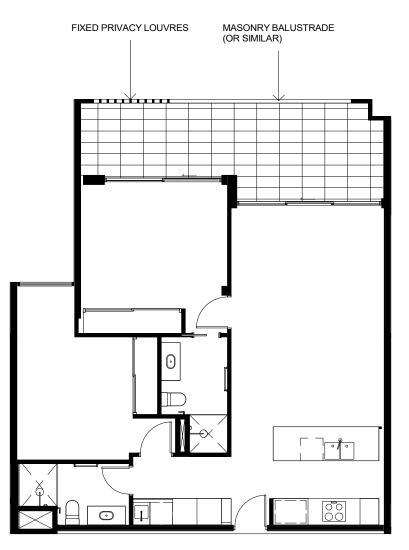

3

0

SLAT BALUSTRADE (OR SIMILAR) TO MASONRY WALL

### SLAT BALUSTRADE (OR SIMILAR) TO MASONRY WALL

**APARTMENT TYPE C1a** 

1 : 100 LOT 18 LEVEL 01 DISCLAIMER: THESE DRAWINGS ARE PROVIDED FOR DISCUSSION PURPOSES ONLY. ALL INFORMATION INCLUDED ON IT, INCLUDING DIMENSIONS AND LAYOUTS ARE INDICATIVE ONLY AND SUBJECT TO CHANGE. AMENDMENTS WILL BE REQUIRED DURING THE DETAILED DESIGN PROCESS WHICH HAS NOT YET COMMENCED. SCALE 1:100 @ A4