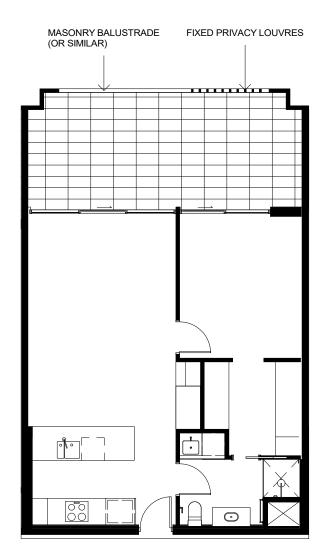

3

0

SLAT BALUSTRADE (OR SIMILAR) TO MASONRY WALL

### APARTMENT TYPE C4c

1 : 100 LOT 16 LEVEL 01 DISCLAIMER: THESE DRAWINGS ARE PROVIDED FOR DISCUSSION PURPOSES ONLY. ALL INFORMATION INCLUDED ON IT, INCLUDING DIMENSIONS AND LAYOUTS ARE INDICATIVE ONLY AND SUBJECT TO CHANGE. AMENDMENTS WILL BE REQUIRED DURING THE DETAILED DESIGN PROCESS WHICH HAS NOT YET COMMENCED. SCALE 1:100 @ A4