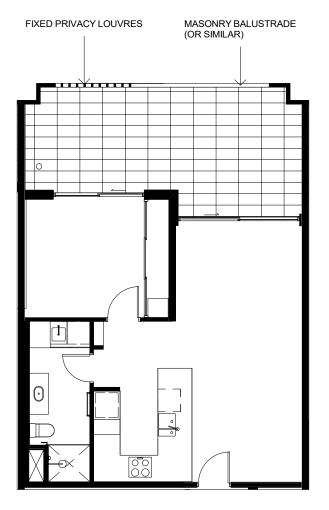

### STRATA ADMINISTERED MASONRY PLANTER

APARTMENT TYPE C3e

1 : 100 LOT 10 GROUND FLOOR DISCLAIMER: THESE DRAWINGS ARE PROVIDED FOR DISCUSSION PURPOSES ONLY. ALL INFORMATION INCLUDED ON IT, INCLUDING DIMENSIONS AND LAYOUTS ARE INDICATIVE ONLY AND SUBJECT TO CHANGE. AMENDMENTS WILL BE REQUIRED DURING THE DETAILED DESIGN PROCESS WHICH HAS NOT YET COMMENCED. SCALE 1:100 @ A4