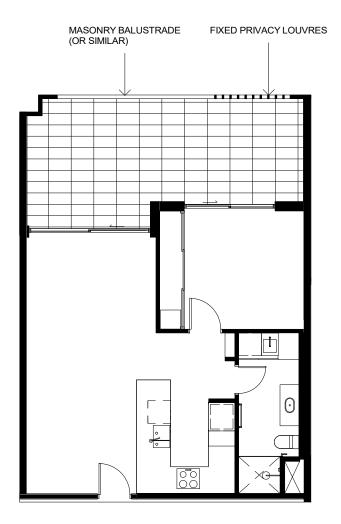

### STRATA ADMINISTERED MASONRY PLANTER

APARTMENT TYPE C3e

1 : 100 LOT 10 GROUND FLOOR DISCLAIMER: THESE DRAWINGS ARE PROVIDED FOR DISCUSSION PURPOSES ONLY. ALL INFORMATION INCLUDED ON IT, INCLUDING DIMENSIONS AND LAYOUTS ARE INDICATIVE ONLY AND SUBJECT TO CHANGE. AMENDMENTS WILL BE REQUIRED DURING THE DETAILED DESIGN PROCESS WHICH HAS NOT YET COMMENCED. SCALE 1:100 @ A4