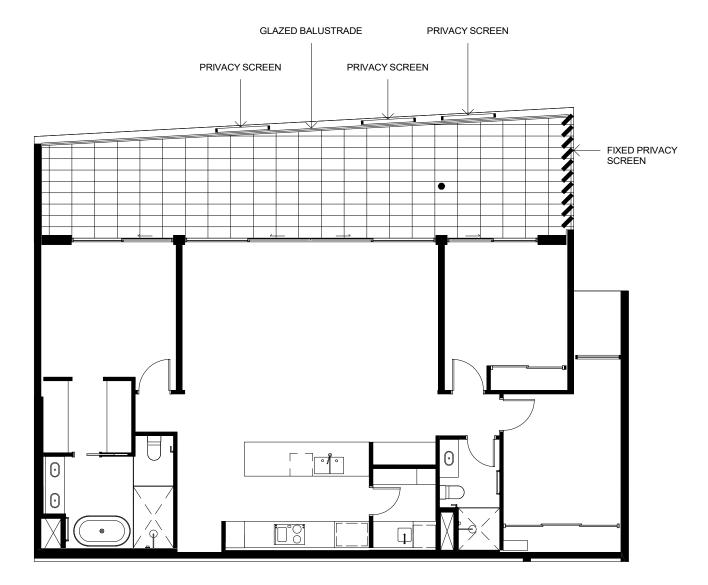

# PRIVACY SCREEN

GLAZED BALUSTRADE

# **APARTMENT TYPE C4**

1 : 100 LOT 79 LEVEL 04 DISCLAIMER: THESE DRAWINGS ARE PROVIDED FOR DISCUSSION PURPOSES ONLY. ALL INFORMATION INCLUDED ON IT, INCLUDING DIMENSIONS AND LAYOUTS ARE INDICATIVE ONLY AND SUBJECT TO CHANGE. AMENDMENTS WILL BE REQUIRED DURING THE DETAILED DESIGN PROCESS WHICH HAS NOT YET COMMENCED. SCALE 1:100 @ A4