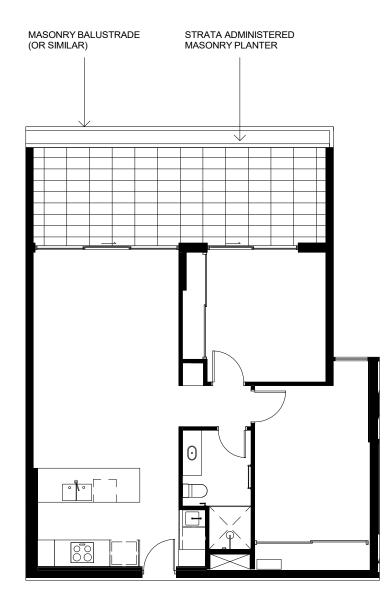

### STRATA ADMINISTERED MASONRY PLANTER

APARTMENT TYPE C3e

1 : 100 LOT 10 GROUND FLOOR DISCLAIMER: THESE DRAWINGS ARE PROVIDED FOR DISCUSSION PURPOSES ONLY. ALL INFORMATION INCLUDED ON IT, INCLUDING DIMENSIONS AND LAYOUTS ARE INDICATIVE ONLY AND SUBJECT TO CHANGE. AMENDMENTS WILL BE REQUIRED DURING THE DETAILED DESIGN PROCESS WHICH HAS NOT YET COMMENCED. SCALE 1:100 @ A4