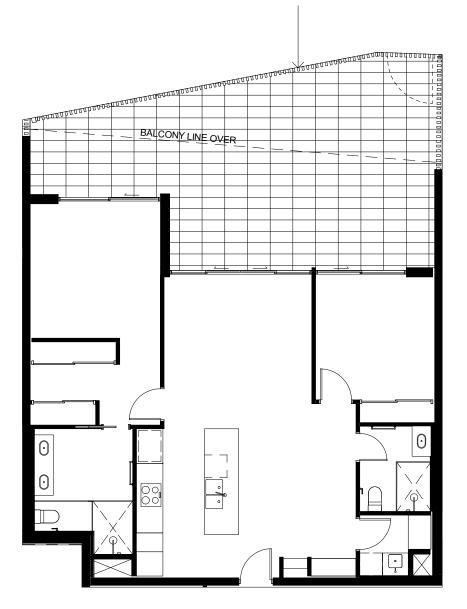

# 

SLAT BALUSTRADE (OR SIMILAR) TO MASONRY WALL

### APARTMENT TYPE C3b

1 : 100 LOT 19 LEVEL 01 DISCLAIMER: THESE DRAWINGS ARE PROVIDED FOR DISCUSSION PURPOSES ONLY. ALL INFORMATION INCLUDED ON IT, INCLUDING DIMENSIONS AND LAYOUTS ARE INDICATIVE ONLY AND SUBJECT TO CHANGE. AMENDMENTS WILL BE REQUIRED DURING THE DETAILED DESIGN PROCESS WHICH HAS NOT YET COMMENCED. SCALE 1:100 @ A4