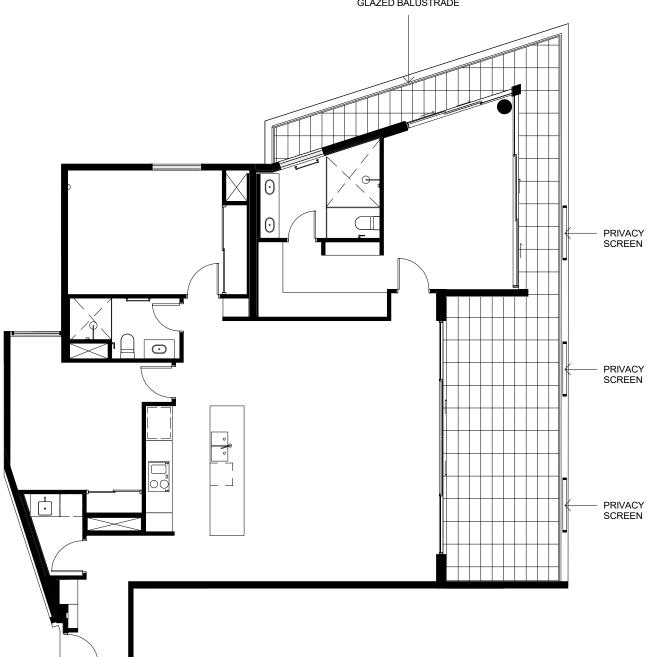

# PRIVACY SCREEN

### GLAZED BALUSTRADE

# **APARTMENT TYPE C3**

1 : 100 LOT 59 LEVEL 03 DISCLAIMER: THESE DRAWINGS ARE PROVIDED FOR DISCUSSION PURPOSES ONLY. ALL INFORMATION INCLUDED ON IT, INCLUDING DIMENSIONS AND LAYOUTS ARE INDICATIVE ONLY AND SUBJECT TO CHANGE. AMENDMENTS WILL BE REQUIRED DURING THE DETAILED DESIGN PROCESS WHICH HAS NOT YET COMMENCED. SCALE 1:100 @ A4