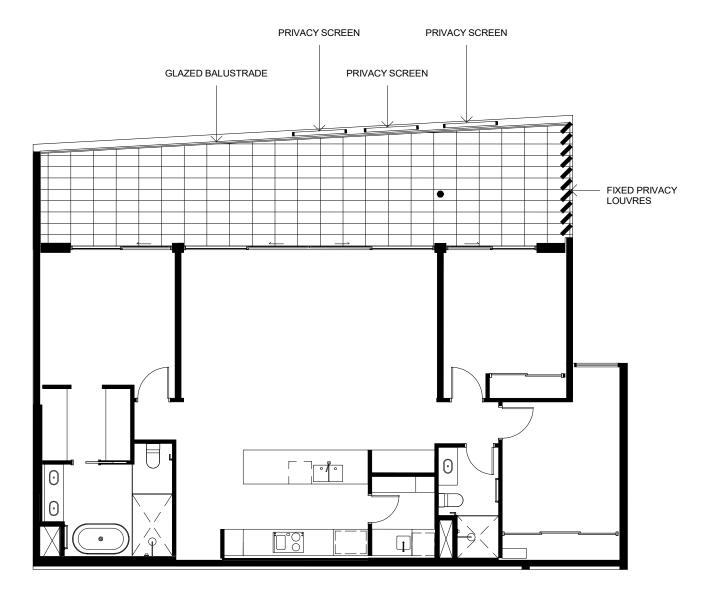

### GLAZED BALUSTRADE

### **APARTMENT TYPE D5**

1 : 100 LOT 33 LEVEL 02 SCALE 1:100 @ A4

3

0

North:  $\bigcirc$ 

1 : 100 LOT 34 LEVEL 02 DISCLAIMER: THESE DRAWINGS ARE PROVIDED FOR DISCUSSION PURPOSES ONLY. ALL INFORMATION INCLUDED ON IT, INCLUDING DIMENSIONS AND LAYOUTS ARE INDICATIVE ONLY AND SUBJECT TO CHANGE. AMENDMENTS WILL BE REQUIRED DURING THE DETAILED DESIGN PROCESS WHICH HAS NOT YET COMMENCED. SCALE 1:100 @ A4