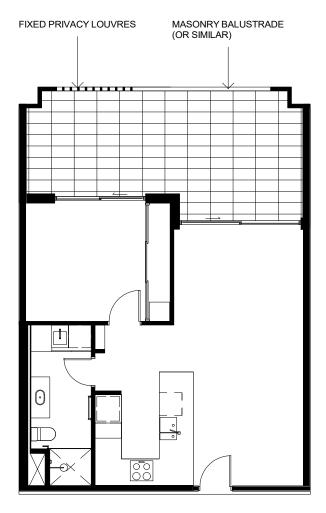

### SLAT BALUSTRADE (OR SIMILAR) TO MASONRY WALL

**APARTMENT TYPE C1a** 

1 : 100 LOT 18 LEVEL 01 DISCLAIMER: THESE DRAWINGS ARE PROVIDED FOR DISCUSSION PURPOSES ONLY. ALL INFORMATION INCLUDED ON IT, INCLUDING DIMENSIONS AND LAYOUTS ARE INDICATIVE ONLY AND SUBJECT TO CHANGE. AMENDMENTS WILL BE REQUIRED DURING THE DETAILED DESIGN PROCESS WHICH HAS NOT YET COMMENCED. SCALE 1:100 @ A4