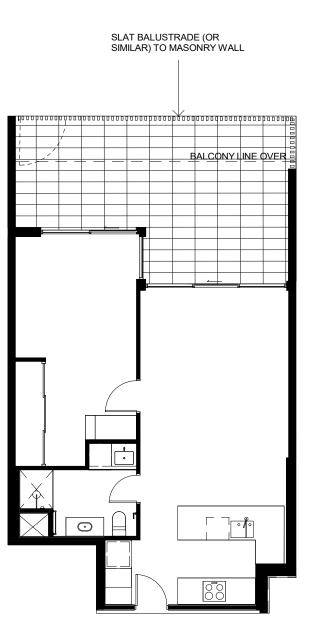

3

0

SLAT BALUSTRADE (OR SIMILAR) TO MASONRY WALL

### APARTMENT TYPE C4c

1 : 100 LOT 16 LEVEL 01 DISCLAIMER: THESE DRAWINGS ARE PROVIDED FOR DISCUSSION PURPOSES ONLY. ALL INFORMATION INCLUDED ON IT, INCLUDING DIMENSIONS AND LAYOUTS ARE INDICATIVE ONLY AND SUBJECT TO CHANGE. AMENDMENTS WILL BE REQUIRED DURING THE DETAILED DESIGN PROCESS WHICH HAS NOT YET COMMENCED. SCALE 1:100 @ A4