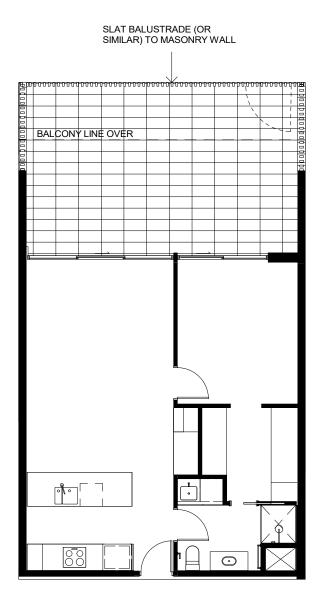

3

0

SLAT BALUSTRADE (OR SIMILAR) TO MASONRY WALL

### APARTMENT TYPE C4c

1 : 100 LOT 16 LEVEL 01 DISCLAIMER: THESE DRAWINGS ARE PROVIDED FOR DISCUSSION PURPOSES ONLY. ALL INFORMATION INCLUDED ON IT, INCLUDING DIMENSIONS AND LAYOUTS ARE INDICATIVE ONLY AND SUBJECT TO CHANGE. AMENDMENTS WILL BE REQUIRED DURING THE DETAILED DESIGN PROCESS WHICH HAS NOT YET COMMENCED. SCALE 1:100 @ A4