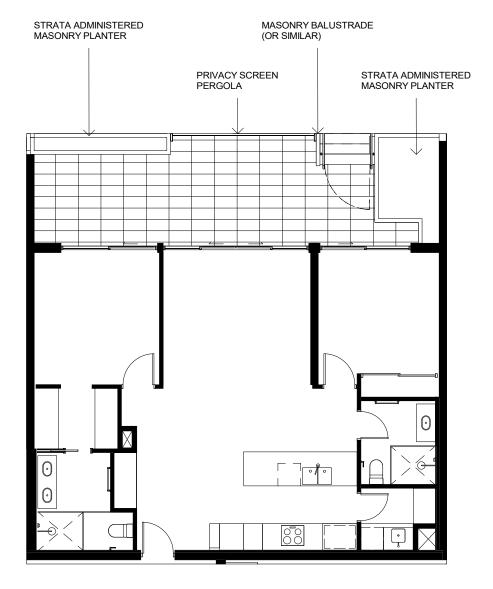

### STRATA ADMINISTERED MASONRY PLANTER

APARTMENT TYPE C3e

1 : 100 LOT 10 GROUND FLOOR DISCLAIMER: THESE DRAWINGS ARE PROVIDED FOR DISCUSSION PURPOSES ONLY. ALL INFORMATION INCLUDED ON IT, INCLUDING DIMENSIONS AND LAYOUTS ARE INDICATIVE ONLY AND SUBJECT TO CHANGE. AMENDMENTS WILL BE REQUIRED DURING THE DETAILED DESIGN PROCESS WHICH HAS NOT YET COMMENCED. SCALE 1:100 @ A4