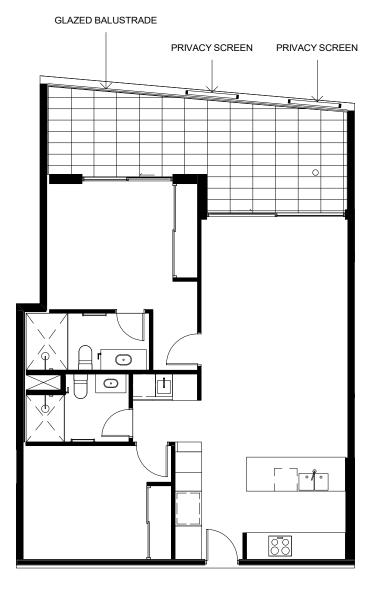

### **APARTMENT TYPE C1**

1 : 100 LOT 37 LEVEL 02 DISCLAIMER: THESE DRAWINGS ARE PROVIDED FOR DISCUSSION PURPOSES ONLY. ALL INFORMATION INCLUDED ON IT, INCLUDING DIMENSIONS AND LAYOUTS ARE INDICATIVE ONLY AND SUBJECT TO CHANGE. AMENDMENTS WILL BE REQUIRED DURING THE DETAILED DESIGN PROCESS WHICH HAS NOT YET COMMENCED. SCALE 1:100 @ A4