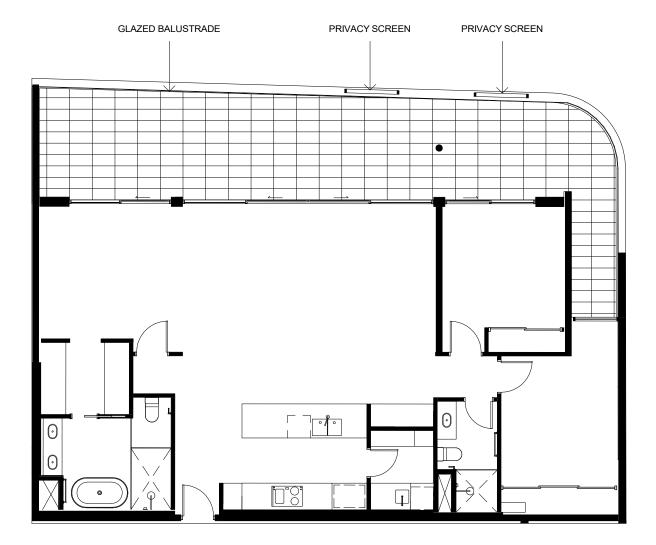

# PRIVACY SCREEN

GLAZED BALUSTRADE

# **APARTMENT TYPE C4**

1 : 100 LOT 79 LEVEL 04 DISCLAIMER: THESE DRAWINGS ARE PROVIDED FOR DISCUSSION PURPOSES ONLY. ALL INFORMATION INCLUDED ON IT, INCLUDING DIMENSIONS AND LAYOUTS ARE INDICATIVE ONLY AND SUBJECT TO CHANGE. AMENDMENTS WILL BE REQUIRED DURING THE DETAILED DESIGN PROCESS WHICH HAS NOT YET COMMENCED. SCALE 1:100 @ A4