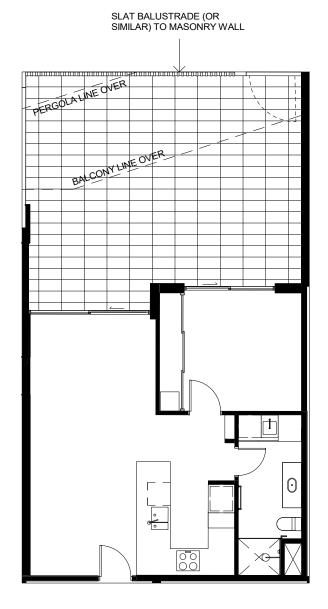

### SLAT BALUSTRADE (OR SIMILAR) TO MASONRY WALL

**APARTMENT TYPE C1a** 

1 : 100 LOT 18 LEVEL 01 DISCLAIMER: THESE DRAWINGS ARE PROVIDED FOR DISCUSSION PURPOSES ONLY. ALL INFORMATION INCLUDED ON IT, INCLUDING DIMENSIONS AND LAYOUTS ARE INDICATIVE ONLY AND SUBJECT TO CHANGE. AMENDMENTS WILL BE REQUIRED DURING THE DETAILED DESIGN PROCESS WHICH HAS NOT YET COMMENCED. SCALE 1:100 @ A4

3

0