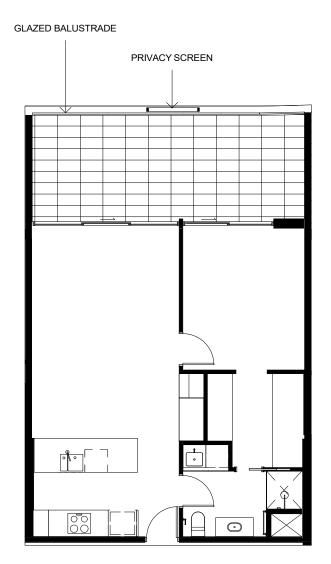

### **APARTMENT TYPE D5a**

1 : 100 LOT 14 LEVEL 01 DISCLAIMER: THESE DRAWINGS ARE PROVIDED FOR DISCUSSION PURPOSES ONLY. ALL INFORMATION INCLUDED ON IT, INCLUDING DIMENSIONS AND LAYOUTS ARE INDICATIVE ONLY AND SUBJECT TO CHANGE. AMENDMENTS WILL BE REQUIRED DURING THE DETAILED DESIGN PROCESS WHICH HAS NOT YET COMMENCED. SCALE 1:100 @ A4