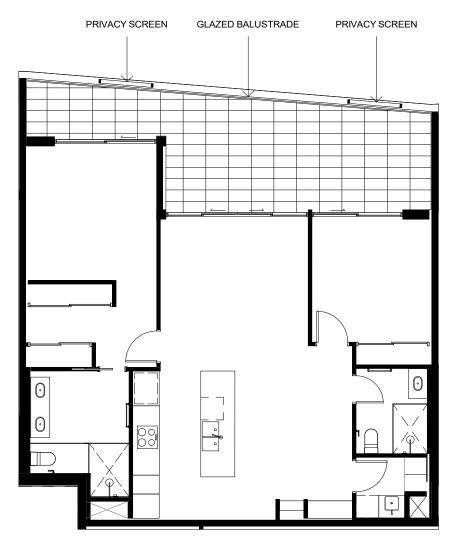

# PRIVACY SCREEN

### GLAZED BALUSTRADE

# **APARTMENT TYPE C3**

1 : 100 LOT 59 LEVEL 03 DISCLAIMER: THESE DRAWINGS ARE PROVIDED FOR DISCUSSION PURPOSES ONLY. ALL INFORMATION INCLUDED ON IT, INCLUDING DIMENSIONS AND LAYOUTS ARE INDICATIVE ONLY AND SUBJECT TO CHANGE. AMENDMENTS WILL BE REQUIRED DURING THE DETAILED DESIGN PROCESS WHICH HAS NOT YET COMMENCED. SCALE 1:100 @ A4