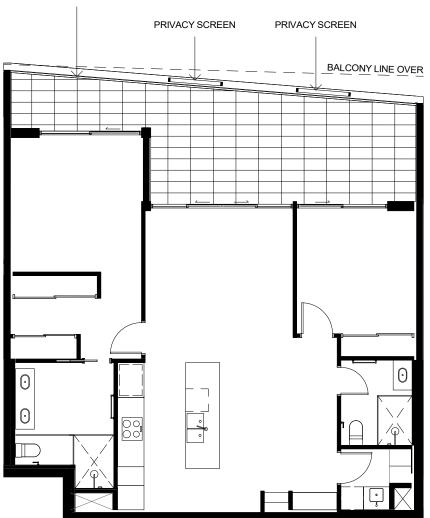

3

0

PRIVACY SCREEN

### **APARTMENT TYPE C3**

1 : 100 LOT 88 LEVEL 05 DISCLAIMER: THESE DRAWINGS ARE PROVIDED FOR DISCUSSION PURPOSES ONLY. ALL INFORMATION INCLUDED ON IT, INCLUDING DIMENSIONS AND LAYOUTS ARE INDICATIVE ONLY AND SUBJECT TO CHANGE. AMENDMENTS WILL BE REQUIRED DURING THE DETAILED DESIGN PROCESS WHICH HAS NOT YET COMMENCED. SCALE 1:100 @ A4