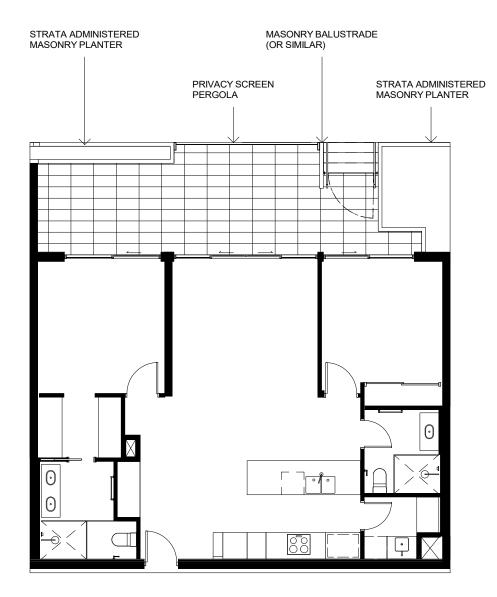

### STRATA ADMINISTERED MASONRY PLANTER

APARTMENT TYPE C3e

1 : 100 LOT 10 GROUND FLOOR DISCLAIMER: THESE DRAWINGS ARE PROVIDED FOR DISCUSSION PURPOSES ONLY. ALL INFORMATION INCLUDED ON IT, INCLUDING DIMENSIONS AND LAYOUTS ARE INDICATIVE ONLY AND SUBJECT TO CHANGE. AMENDMENTS WILL BE REQUIRED DURING THE DETAILED DESIGN PROCESS WHICH HAS NOT YET COMMENCED. SCALE 1:100 @ A4