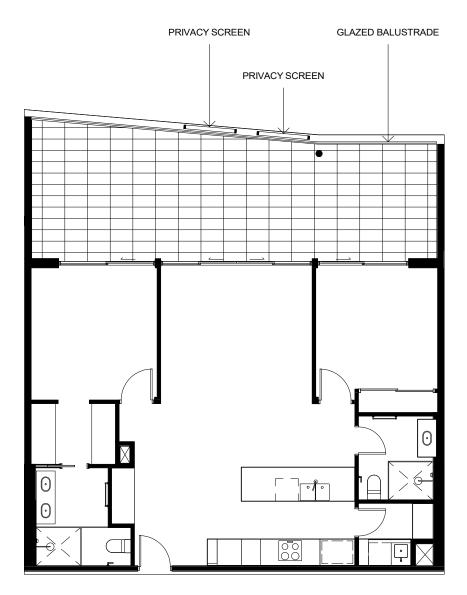

### GLAZED BALUSTRADE

### **APARTMENT TYPE D5**

1 : 100 LOT 33 LEVEL 02 SCALE 1:100 @ A4

3

0

North:  $\bigcirc$ 

1 : 100 LOT 34 LEVEL 02 DISCLAIMER: THESE DRAWINGS ARE PROVIDED FOR DISCUSSION PURPOSES ONLY. ALL INFORMATION INCLUDED ON IT, INCLUDING DIMENSIONS AND LAYOUTS ARE INDICATIVE ONLY AND SUBJECT TO CHANGE. AMENDMENTS WILL BE REQUIRED DURING THE DETAILED DESIGN PROCESS WHICH HAS NOT YET COMMENCED. SCALE 1:100 @ A4

# GLAZED BALUSTRADE

# APARTMENT TYPE D1

1 : 100 LOT 42 LEVEL 02 DISCLAIMER: THESE DRAWINGS ARE PROVIDED FOR DISCUSSION PURPOSES ONLY. ALL INFORMATION INCLUDED ON IT, INCLUDING DIMENSIONS AND LAYOUTS ARE INDICATIVE ONLY AND SUBJECT TO CHANGE. AMENDMENTS WILL BE REQUIRED DURING THE DETAILED DESIGN PROCESS WHICH HAS NOT YET COMMENCED. SCALE 1:100 @ A4