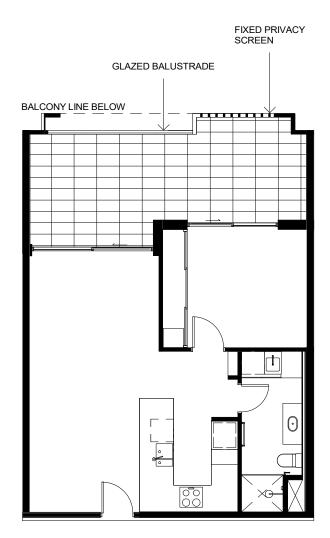

# GLAZED BALUSTRADE

# APARTMENT TYPE D1

1 : 100 LOT 42 LEVEL 02 DISCLAIMER: THESE DRAWINGS ARE PROVIDED FOR DISCUSSION PURPOSES ONLY. ALL INFORMATION INCLUDED ON IT, INCLUDING DIMENSIONS AND LAYOUTS ARE INDICATIVE ONLY AND SUBJECT TO CHANGE. AMENDMENTS WILL BE REQUIRED DURING THE DETAILED DESIGN PROCESS WHICH HAS NOT YET COMMENCED. SCALE 1:100 @ A4