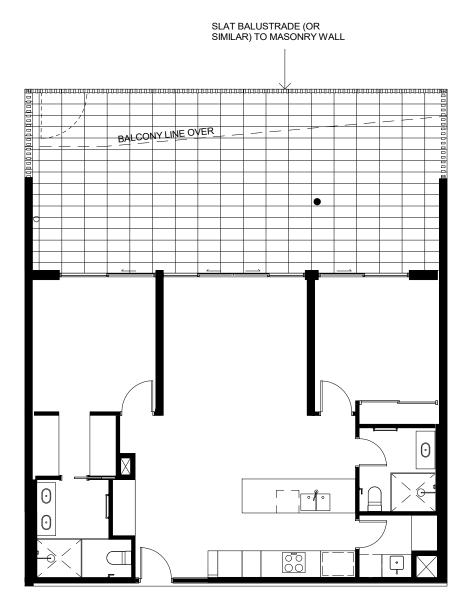

### SLAT BALUSTRADE (OR SIMILAR) TO MASONRY WALL

**APARTMENT TYPE C1a** 

1 : 100 LOT 18 LEVEL 01 DISCLAIMER: THESE DRAWINGS ARE PROVIDED FOR DISCUSSION PURPOSES ONLY. ALL INFORMATION INCLUDED ON IT, INCLUDING DIMENSIONS AND LAYOUTS ARE INDICATIVE ONLY AND SUBJECT TO CHANGE. AMENDMENTS WILL BE REQUIRED DURING THE DETAILED DESIGN PROCESS WHICH HAS NOT YET COMMENCED. SCALE 1:100 @ A4

# 

SLAT BALUSTRADE (OR SIMILAR) TO MASONRY WALL

### APARTMENT TYPE C3b

1 : 100 LOT 19 LEVEL 01 DISCLAIMER: THESE DRAWINGS ARE PROVIDED FOR DISCUSSION PURPOSES ONLY. ALL INFORMATION INCLUDED ON IT, INCLUDING DIMENSIONS AND LAYOUTS ARE INDICATIVE ONLY AND SUBJECT TO CHANGE. AMENDMENTS WILL BE REQUIRED DURING THE DETAILED DESIGN PROCESS WHICH HAS NOT YET COMMENCED. SCALE 1:100 @ A4