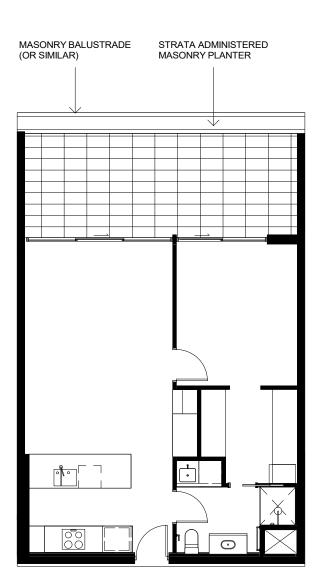

### STRATA ADMINISTERED MASONRY PLANTER

APARTMENT TYPE C3e

1 : 100 LOT 10 GROUND FLOOR DISCLAIMER: THESE DRAWINGS ARE PROVIDED FOR DISCUSSION PURPOSES ONLY. ALL INFORMATION INCLUDED ON IT, INCLUDING DIMENSIONS AND LAYOUTS ARE INDICATIVE ONLY AND SUBJECT TO CHANGE. AMENDMENTS WILL BE REQUIRED DURING THE DETAILED DESIGN PROCESS WHICH HAS NOT YET COMMENCED. SCALE 1:100 @ A4