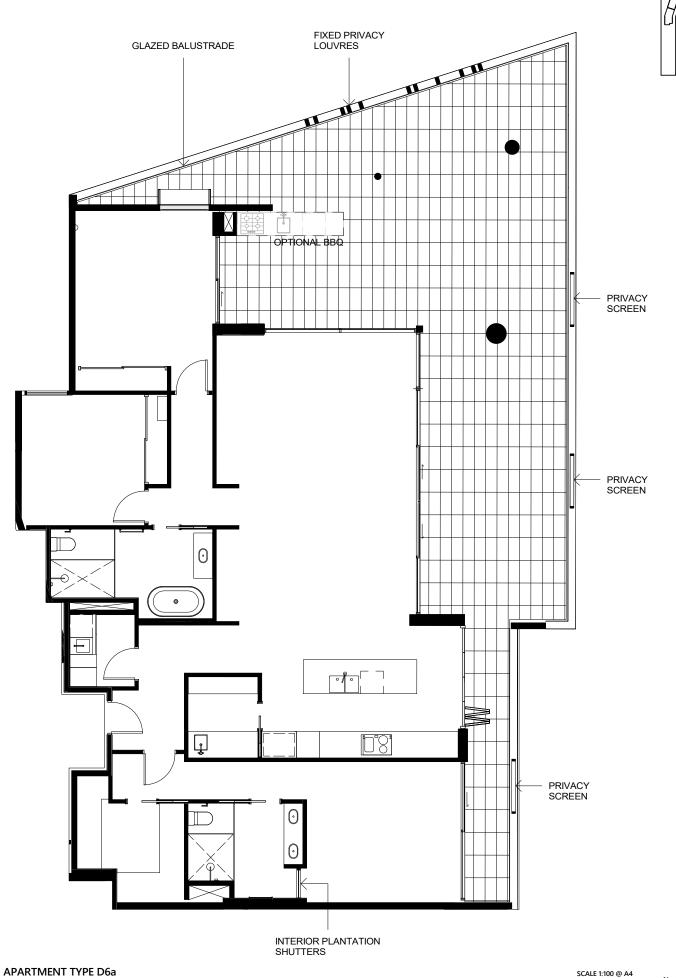

### STRATA ADMINISTERED MASONRY PLANTER

APARTMENT TYPE C3e

1 : 100 LOT 10 GROUND FLOOR DISCLAIMER: THESE DRAWINGS ARE PROVIDED FOR DISCUSSION PURPOSES ONLY. ALL INFORMATION INCLUDED ON IT, INCLUDING DIMENSIONS AND LAYOUTS ARE INDICATIVE ONLY AND SUBJECT TO CHANGE. AMENDMENTS WILL BE REQUIRED DURING THE DETAILED DESIGN PROCESS WHICH HAS NOT YET COMMENCED. SCALE 1:100 @ A4