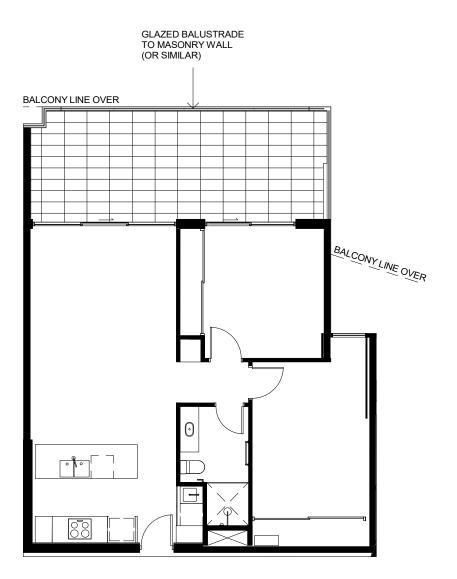

### GLAZED BALUSTRADE

### **APARTMENT TYPE D5**

1 : 100 LOT 33 LEVEL 02 SCALE 1:100 @ A4

3

0

North:  $\bigcirc$ 

1 : 100 LOT 34 LEVEL 02 DISCLAIMER: THESE DRAWINGS ARE PROVIDED FOR DISCUSSION PURPOSES ONLY. ALL INFORMATION INCLUDED ON IT, INCLUDING DIMENSIONS AND LAYOUTS ARE INDICATIVE ONLY AND SUBJECT TO CHANGE. AMENDMENTS WILL BE REQUIRED DURING THE DETAILED DESIGN PROCESS WHICH HAS NOT YET COMMENCED. SCALE 1:100 @ A4