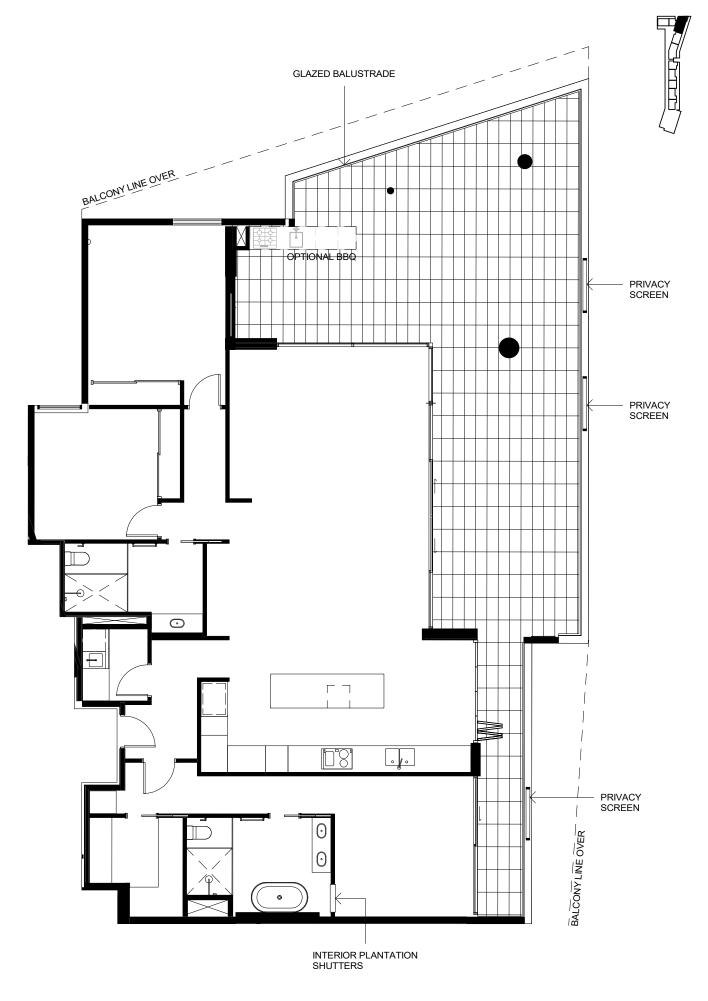

# PRIVACY SCREEN

### GLAZED BALUSTRADE

# **APARTMENT TYPE C3**

1 : 100 LOT 59 LEVEL 03 DISCLAIMER: THESE DRAWINGS ARE PROVIDED FOR DISCUSSION PURPOSES ONLY. ALL INFORMATION INCLUDED ON IT, INCLUDING DIMENSIONS AND LAYOUTS ARE INDICATIVE ONLY AND SUBJECT TO CHANGE. AMENDMENTS WILL BE REQUIRED DURING THE DETAILED DESIGN PROCESS WHICH HAS NOT YET COMMENCED. SCALE 1:100 @ A4