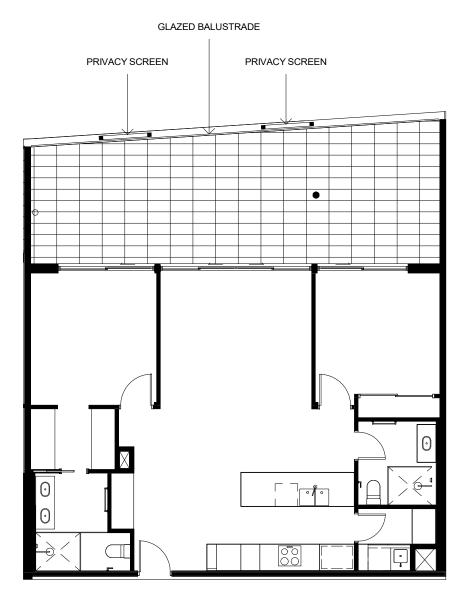

### GLAZED BALUSTRADE

### **APARTMENT TYPE D5**

1 : 100 LOT 33 LEVEL 02 SCALE 1:100 @ A4

3

0

North:  $\bigcirc$ 

1 : 100 LOT 34 LEVEL 02 DISCLAIMER: THESE DRAWINGS ARE PROVIDED FOR DISCUSSION PURPOSES ONLY. ALL INFORMATION INCLUDED ON IT, INCLUDING DIMENSIONS AND LAYOUTS ARE INDICATIVE ONLY AND SUBJECT TO CHANGE. AMENDMENTS WILL BE REQUIRED DURING THE DETAILED DESIGN PROCESS WHICH HAS NOT YET COMMENCED. SCALE 1:100 @ A4