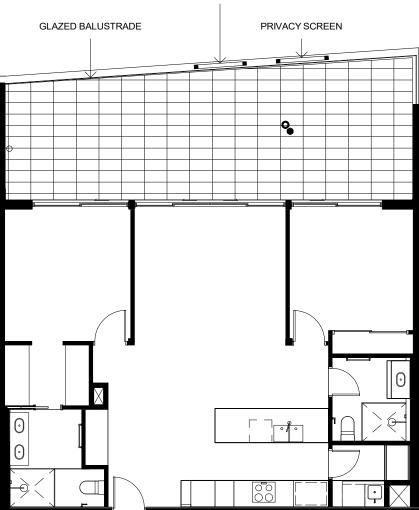

### GLAZED BALUSTRADE

### **APARTMENT TYPE D5**

1 : 100 LOT 33 LEVEL 02 SCALE 1:100 @ A4

3

0

North:  $\bigcirc$ 

1 : 100 LOT 34 LEVEL 02 DISCLAIMER: THESE DRAWINGS ARE PROVIDED FOR DISCUSSION PURPOSES ONLY. ALL INFORMATION INCLUDED ON IT, INCLUDING DIMENSIONS AND LAYOUTS ARE INDICATIVE ONLY AND SUBJECT TO CHANGE. AMENDMENTS WILL BE REQUIRED DURING THE DETAILED DESIGN PROCESS WHICH HAS NOT YET COMMENCED. SCALE 1:100 @ A4