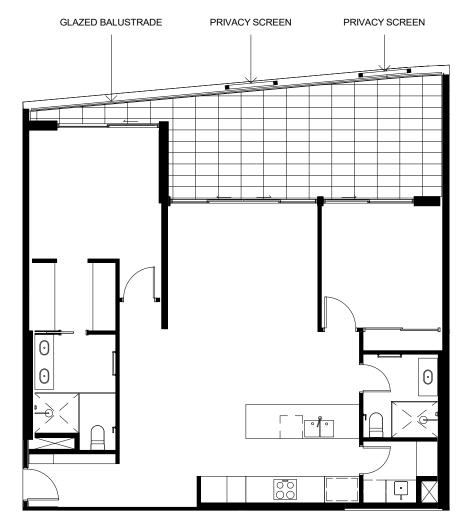

# PRIVACY SCREEN

### GLAZED BALUSTRADE

# **APARTMENT TYPE C3**

1 : 100 LOT 59 LEVEL 03 DISCLAIMER: THESE DRAWINGS ARE PROVIDED FOR DISCUSSION PURPOSES ONLY. ALL INFORMATION INCLUDED ON IT, INCLUDING DIMENSIONS AND LAYOUTS ARE INDICATIVE ONLY AND SUBJECT TO CHANGE. AMENDMENTS WILL BE REQUIRED DURING THE DETAILED DESIGN PROCESS WHICH HAS NOT YET COMMENCED. SCALE 1:100 @ A4