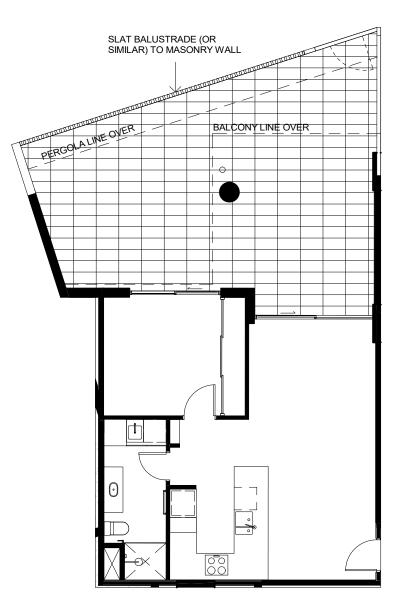

3

0

SLAT BALUSTRADE (OR SIMILAR) TO MASONRY WALL

### APARTMENT TYPE C4c

1 : 100 LOT 16 LEVEL 01 DISCLAIMER: THESE DRAWINGS ARE PROVIDED FOR DISCUSSION PURPOSES ONLY. ALL INFORMATION INCLUDED ON IT, INCLUDING DIMENSIONS AND LAYOUTS ARE INDICATIVE ONLY AND SUBJECT TO CHANGE. AMENDMENTS WILL BE REQUIRED DURING THE DETAILED DESIGN PROCESS WHICH HAS NOT YET COMMENCED. SCALE 1:100 @ A4