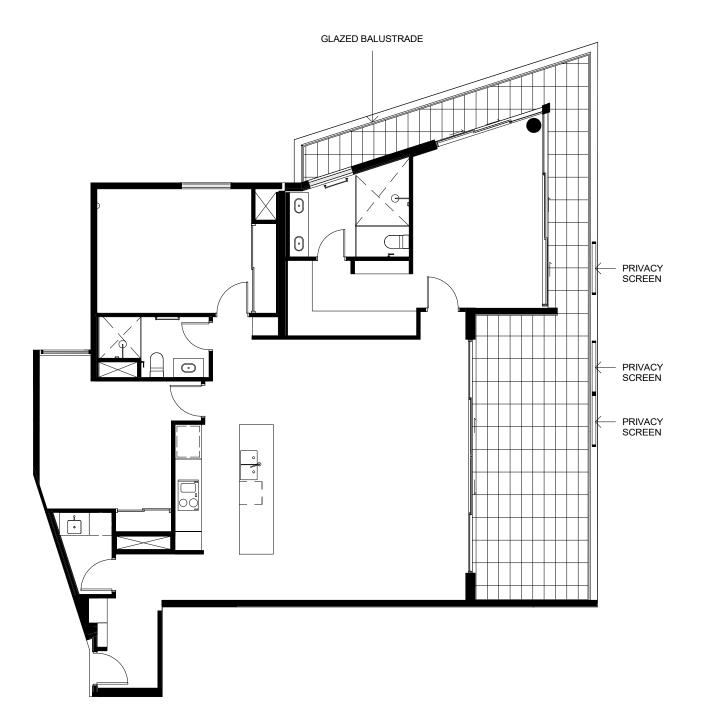

# PRIVACY SCREEN

### GLAZED BALUSTRADE

# **APARTMENT TYPE C3**

1 : 100 LOT 59 LEVEL 03 DISCLAIMER: THESE DRAWINGS ARE PROVIDED FOR DISCUSSION PURPOSES ONLY. ALL INFORMATION INCLUDED ON IT, INCLUDING DIMENSIONS AND LAYOUTS ARE INDICATIVE ONLY AND SUBJECT TO CHANGE. AMENDMENTS WILL BE REQUIRED DURING THE DETAILED DESIGN PROCESS WHICH HAS NOT YET COMMENCED. SCALE 1:100 @ A4