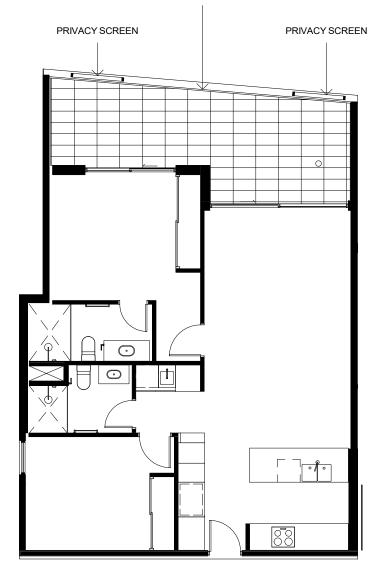

# PRIVACY SCREEN

# PRIVACY SCREEN

GLAZED BALUSTRADE

# **APARTMENT TYPE C4**

1 : 100 LOT 60 LEVEL 03 DISCLAIMER: THESE DRAWINGS ARE PROVIDED FOR DISCUSSION PURPOSES ONLY. ALL INFORMATION INCLUDED ON IT, INCLUDING DIMENSIONS AND LAYOUTS ARE INDICATIVE ONLY AND SUBJECT TO CHANGE. AMENDMENTS WILL BE REQUIRED DURING THE DETAILED DESIGN PROCESS WHICH HAS NOT YET COMMENCED. SCALE 1:100 @ A4