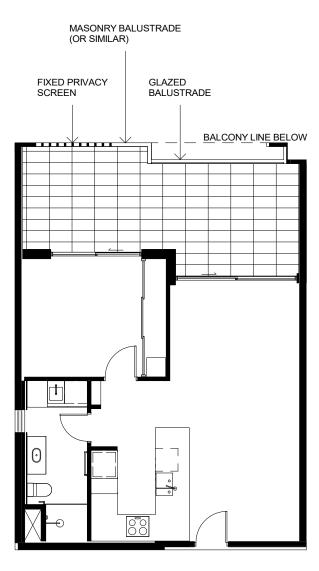

### GLAZED BALUSTRADE

### **APARTMENT TYPE D5**

1 : 100 LOT 33 LEVEL 02 SCALE 1:100 @ A4

3

0

North:  $\bigcirc$ 

1 : 100 LOT 34 LEVEL 02 DISCLAIMER: THESE DRAWINGS ARE PROVIDED FOR DISCUSSION PURPOSES ONLY. ALL INFORMATION INCLUDED ON IT, INCLUDING DIMENSIONS AND LAYOUTS ARE INDICATIVE ONLY AND SUBJECT TO CHANGE. AMENDMENTS WILL BE REQUIRED DURING THE DETAILED DESIGN PROCESS WHICH HAS NOT YET COMMENCED. SCALE 1:100 @ A4