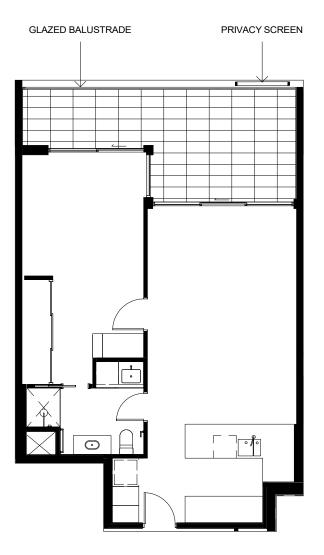

### GLAZED BALUSTRADE

### **APARTMENT TYPE D5**

1 : 100 LOT 33 LEVEL 02 SCALE 1:100 @ A4

3

0

North:  $\bigcirc$ 

1 : 100 LOT 34 LEVEL 02 DISCLAIMER: THESE DRAWINGS ARE PROVIDED FOR DISCUSSION PURPOSES ONLY. ALL INFORMATION INCLUDED ON IT, INCLUDING DIMENSIONS AND LAYOUTS ARE INDICATIVE ONLY AND SUBJECT TO CHANGE. AMENDMENTS WILL BE REQUIRED DURING THE DETAILED DESIGN PROCESS WHICH HAS NOT YET COMMENCED. SCALE 1:100 @ A4