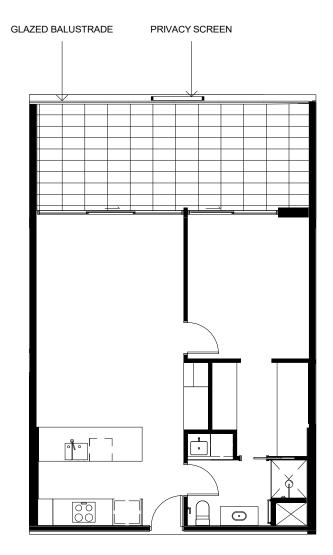

### GLAZED BALUSTRADE

### **APARTMENT TYPE D5**

1 : 100 LOT 33 LEVEL 02 SCALE 1:100 @ A4

3

0

North:  $\bigcirc$ 

1 : 100 LOT 34 LEVEL 02 DISCLAIMER: THESE DRAWINGS ARE PROVIDED FOR DISCUSSION PURPOSES ONLY. ALL INFORMATION INCLUDED ON IT, INCLUDING DIMENSIONS AND LAYOUTS ARE INDICATIVE ONLY AND SUBJECT TO CHANGE. AMENDMENTS WILL BE REQUIRED DURING THE DETAILED DESIGN PROCESS WHICH HAS NOT YET COMMENCED. SCALE 1:100 @ A4

# PRIVACY SCREEN