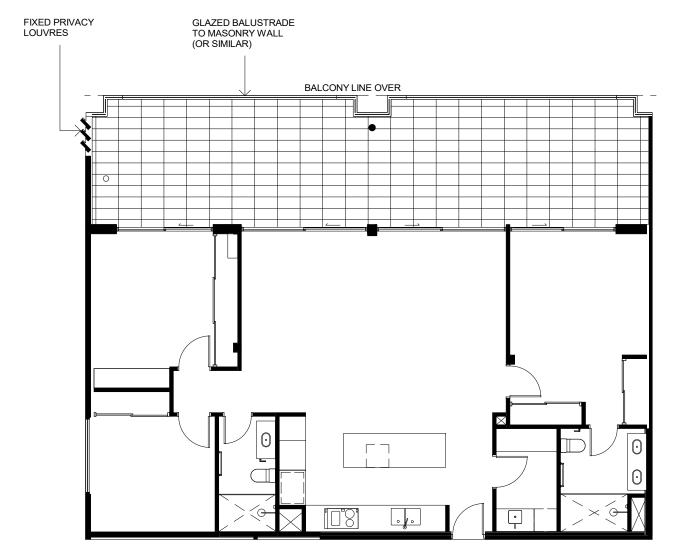

## որ է երելեն են երերերեր երերեր են երեր BALCONY LINE OVER T $\odot$ $\odot$ T ሐ Γ • 1 • 00

### SLAT BALUSTRADE (OR SIMILAR) TO MASONRY WALL

**APARTMENT TYPE C1a** 

1 : 100 LOT 18 LEVEL 01 DISCLAIMER: THESE DRAWINGS ARE PROVIDED FOR DISCUSSION PURPOSES ONLY. ALL INFORMATION INCLUDED ON IT, INCLUDING DIMENSIONS AND LAYOUTS ARE INDICATIVE ONLY AND SUBJECT TO CHANGE. AMENDMENTS WILL BE REQUIRED DURING THE DETAILED DESIGN PROCESS WHICH HAS NOT YET COMMENCED. SCALE 1:100 @ A4

# 

SLAT BALUSTRADE (OR SIMILAR) TO MASONRY WALL