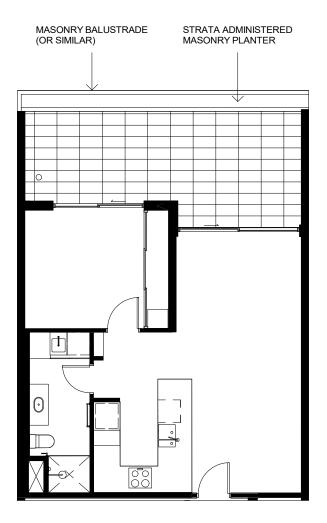

### STRATA ADMINISTERED MASONRY PLANTER

APARTMENT TYPE C3e

1 : 100 LOT 10 GROUND FLOOR DISCLAIMER: THESE DRAWINGS ARE PROVIDED FOR DISCUSSION PURPOSES ONLY. ALL INFORMATION INCLUDED ON IT, INCLUDING DIMENSIONS AND LAYOUTS ARE INDICATIVE ONLY AND SUBJECT TO CHANGE. AMENDMENTS WILL BE REQUIRED DURING THE DETAILED DESIGN PROCESS WHICH HAS NOT YET COMMENCED. SCALE 1:100 @ A4