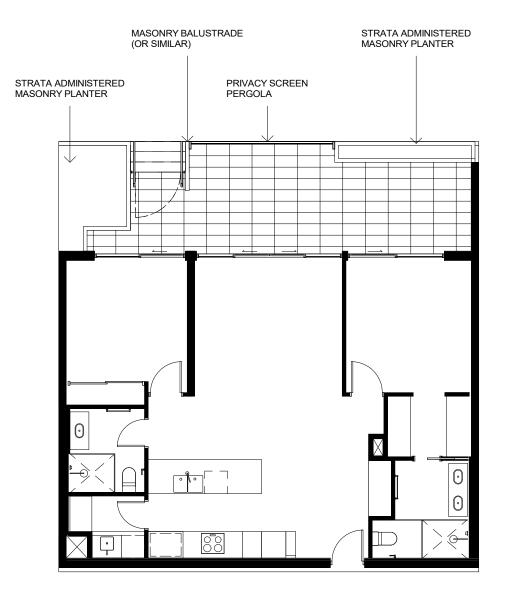

### STRATA ADMINISTERED MASONRY PLANTER

APARTMENT TYPE C3e

1 : 100 LOT 10 GROUND FLOOR DISCLAIMER: THESE DRAWINGS ARE PROVIDED FOR DISCUSSION PURPOSES ONLY. ALL INFORMATION INCLUDED ON IT, INCLUDING DIMENSIONS AND LAYOUTS ARE INDICATIVE ONLY AND SUBJECT TO CHANGE. AMENDMENTS WILL BE REQUIRED DURING THE DETAILED DESIGN PROCESS WHICH HAS NOT YET COMMENCED. SCALE 1:100 @ A4