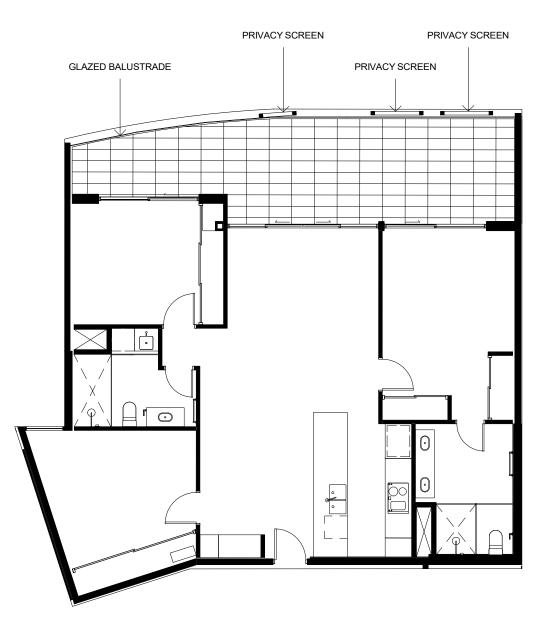

### GLAZED BALUSTRADE

### **APARTMENT TYPE D5**

1 : 100 LOT 33 LEVEL 02 SCALE 1:100 @ A4

3

0

North:  $\bigcirc$ 

1 : 100 LOT 34 LEVEL 02 DISCLAIMER: THESE DRAWINGS ARE PROVIDED FOR DISCUSSION PURPOSES ONLY. ALL INFORMATION INCLUDED ON IT, INCLUDING DIMENSIONS AND LAYOUTS ARE INDICATIVE ONLY AND SUBJECT TO CHANGE. AMENDMENTS WILL BE REQUIRED DURING THE DETAILED DESIGN PROCESS WHICH HAS NOT YET COMMENCED. SCALE 1:100 @ A4

3

0

GLAZED BALUSTRADE

### **APARTMENT TYPE C1**

1 : 100 LOT 37 LEVEL 02 DISCLAIMER: THESE DRAWINGS ARE PROVIDED FOR DISCUSSION PURPOSES ONLY. ALL INFORMATION INCLUDED ON IT, INCLUDING DIMENSIONS AND LAYOUTS ARE INDICATIVE ONLY AND SUBJECT TO CHANGE. AMENDMENTS WILL BE REQUIRED DURING THE DETAILED DESIGN PROCESS WHICH HAS NOT YET COMMENCED. SCALE 1:100 @ A4