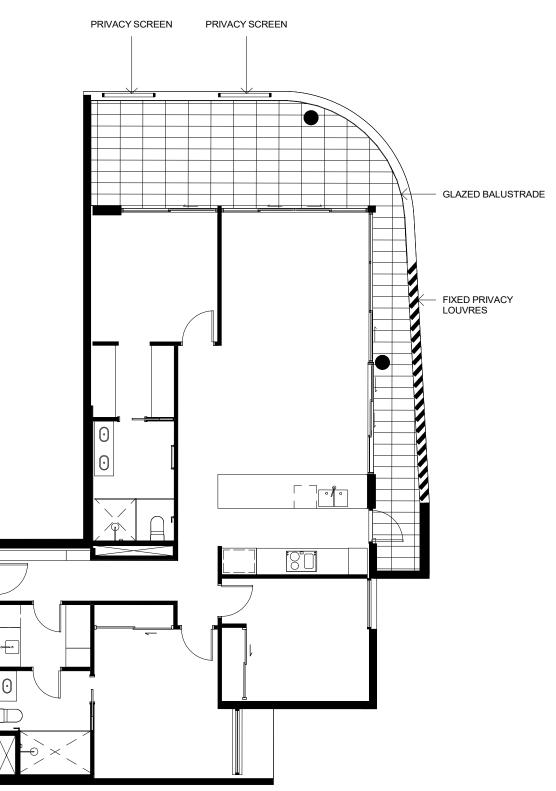

# PRIVACY SCREEN

### GLAZED BALUSTRADE

# **APARTMENT TYPE C3**

1 : 100 LOT 59 LEVEL 03 DISCLAIMER: THESE DRAWINGS ARE PROVIDED FOR DISCUSSION PURPOSES ONLY. ALL INFORMATION INCLUDED ON IT, INCLUDING DIMENSIONS AND LAYOUTS ARE INDICATIVE ONLY AND SUBJECT TO CHANGE. AMENDMENTS WILL BE REQUIRED DURING THE DETAILED DESIGN PROCESS WHICH HAS NOT YET COMMENCED. SCALE 1:100 @ A4