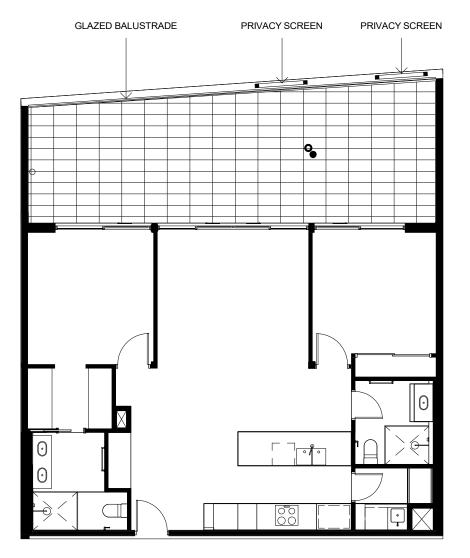

# PRIVACY SCREEN

### GLAZED BALUSTRADE

# **APARTMENT TYPE C3**

1 : 100 LOT 59 LEVEL 03 DISCLAIMER: THESE DRAWINGS ARE PROVIDED FOR DISCUSSION PURPOSES ONLY. ALL INFORMATION INCLUDED ON IT, INCLUDING DIMENSIONS AND LAYOUTS ARE INDICATIVE ONLY AND SUBJECT TO CHANGE. AMENDMENTS WILL BE REQUIRED DURING THE DETAILED DESIGN PROCESS WHICH HAS NOT YET COMMENCED. SCALE 1:100 @ A4