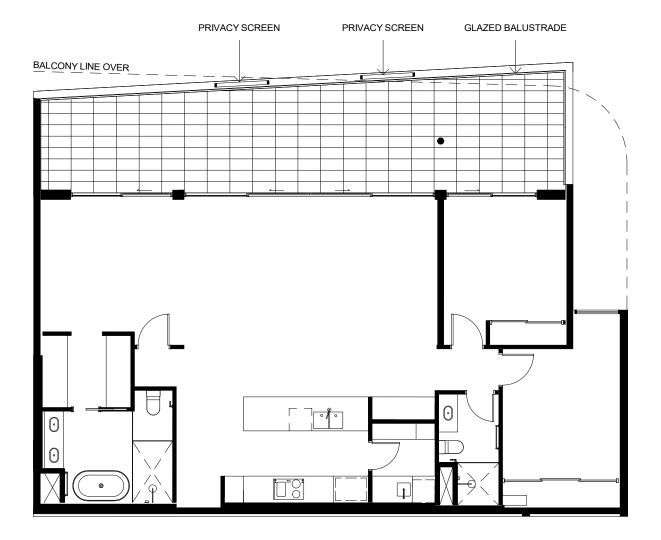

# PRIVACY SCREEN

### GLAZED BALUSTRADE

# **APARTMENT TYPE C3**

1 : 100 LOT 59 LEVEL 03 DISCLAIMER: THESE DRAWINGS ARE PROVIDED FOR DISCUSSION PURPOSES ONLY. ALL INFORMATION INCLUDED ON IT, INCLUDING DIMENSIONS AND LAYOUTS ARE INDICATIVE ONLY AND SUBJECT TO CHANGE. AMENDMENTS WILL BE REQUIRED DURING THE DETAILED DESIGN PROCESS WHICH HAS NOT YET COMMENCED. SCALE 1:100 @ A4