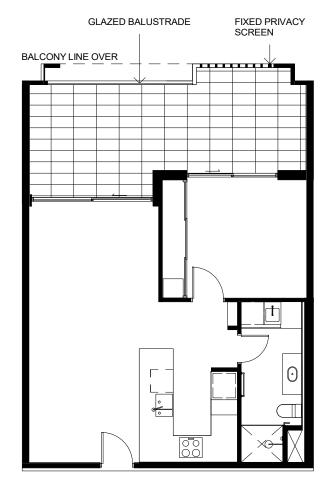

3

0

**APARTMENT TYPE A2b** 

1 : 100 LOT 77 LEVEL 04 DISCLAIMER: THESE DRAWINGS ARE PROVIDED FOR DISCUSSION PURPOSES ONLY. ALL INFORMATION INCLUDED ON IT, INCLUDING DIMENSIONS AND LAYOUTS ARE INDICATIVE ONLY AND SUBJECT TO CHANGE. AMENDMENTS WILL BE REQUIRED DURING THE DETAILED DESIGN PROCESS WHICH HAS NOT YET COMMENCED. SCALE 1:100 @ A4