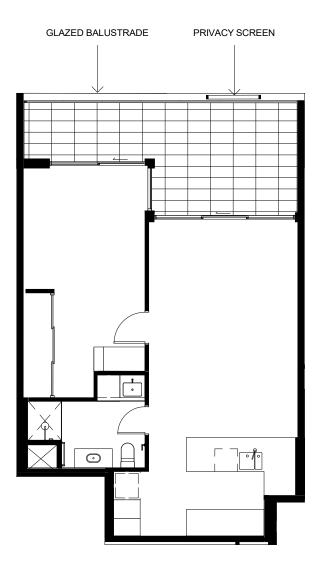

# GLAZED BALUSTRADE

# APARTMENT TYPE D1

1 : 100 LOT 42 LEVEL 02 DISCLAIMER: THESE DRAWINGS ARE PROVIDED FOR DISCUSSION PURPOSES ONLY. ALL INFORMATION INCLUDED ON IT, INCLUDING DIMENSIONS AND LAYOUTS ARE INDICATIVE ONLY AND SUBJECT TO CHANGE. AMENDMENTS WILL BE REQUIRED DURING THE DETAILED DESIGN PROCESS WHICH HAS NOT YET COMMENCED. SCALE 1:100 @ A4