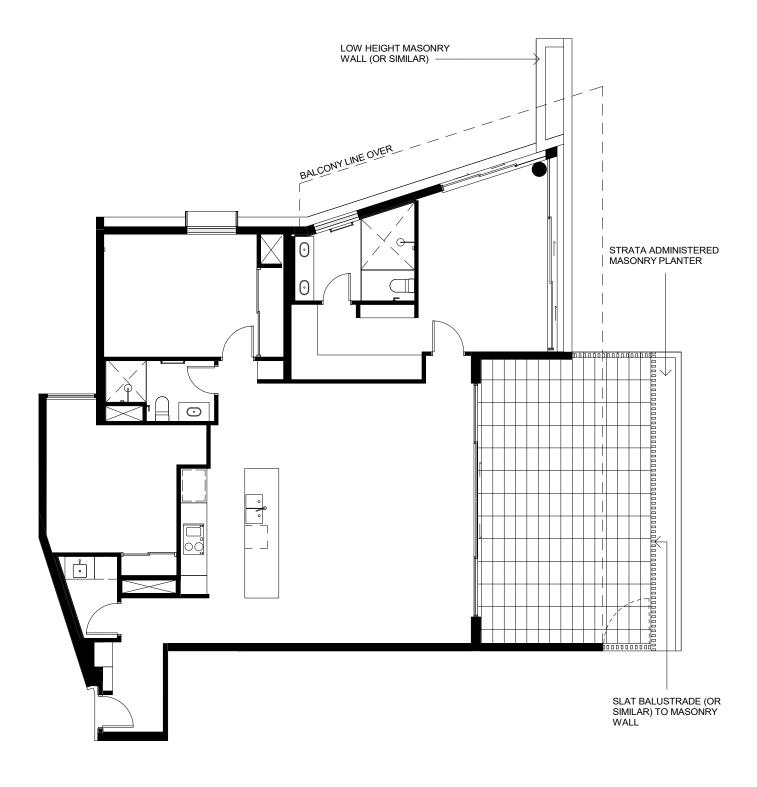

3

0

SLAT BALUSTRADE (OR SIMILAR) TO MASONRY WALL

### SLAT BALUSTRADE (OR SIMILAR) TO MASONRY WALL

**APARTMENT TYPE C1a** 

1 : 100 LOT 18 LEVEL 01 DISCLAIMER: THESE DRAWINGS ARE PROVIDED FOR DISCUSSION PURPOSES ONLY. ALL INFORMATION INCLUDED ON IT, INCLUDING DIMENSIONS AND LAYOUTS ARE INDICATIVE ONLY AND SUBJECT TO CHANGE. AMENDMENTS WILL BE REQUIRED DURING THE DETAILED DESIGN PROCESS WHICH HAS NOT YET COMMENCED. SCALE 1:100 @ A4

# 

SLAT BALUSTRADE (OR SIMILAR) TO MASONRY WALL