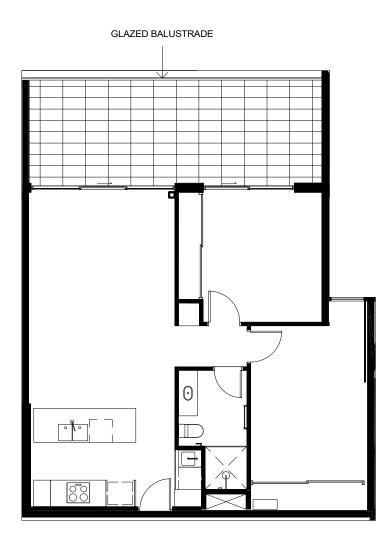

### GLAZED BALUSTRADE

### **APARTMENT TYPE D5**

1 : 100 LOT 33 LEVEL 02 SCALE 1:100 @ A4

3

0

North:  $\bigcirc$ 

1 : 100 LOT 34 LEVEL 02 DISCLAIMER: THESE DRAWINGS ARE PROVIDED FOR DISCUSSION PURPOSES ONLY. ALL INFORMATION INCLUDED ON IT, INCLUDING DIMENSIONS AND LAYOUTS ARE INDICATIVE ONLY AND SUBJECT TO CHANGE. AMENDMENTS WILL BE REQUIRED DURING THE DETAILED DESIGN PROCESS WHICH HAS NOT YET COMMENCED. SCALE 1:100 @ A4