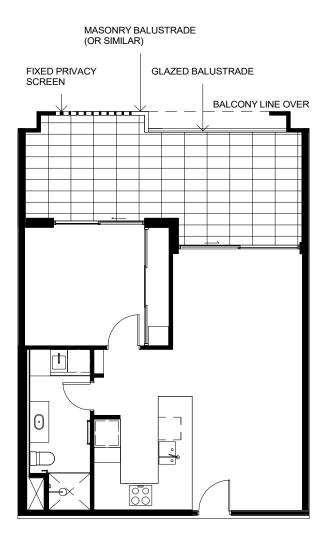

3

0

PRIVACY SCREEN

### **APARTMENT TYPE C3**

1 : 100 LOT 88 LEVEL 05 DISCLAIMER: THESE DRAWINGS ARE PROVIDED FOR DISCUSSION PURPOSES ONLY. ALL INFORMATION INCLUDED ON IT, INCLUDING DIMENSIONS AND LAYOUTS ARE INDICATIVE ONLY AND SUBJECT TO CHANGE. AMENDMENTS WILL BE REQUIRED DURING THE DETAILED DESIGN PROCESS WHICH HAS NOT YET COMMENCED. SCALE 1:100 @ A4