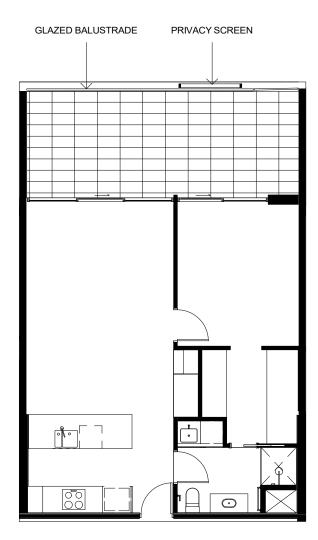

### GLAZED BALUSTRADE

3

0

GLAZED BALUSTRADE

# GLAZED BALUSTRADE

3

0

GLAZED BALUSTRADE

**APARTMENT TYPE C3** 

1 : 100 LOT 57 LEVEL 03 DISCLAIMER: THESE DRAWINGS ARE PROVIDED FOR DISCUSSION PURPOSES ONLY. ALL INFORMATION INCLUDED ON IT, INCLUDING DIMENSIONS AND LAYOUTS ARE INDICATIVE ONLY AND SUBJECT TO CHANGE. AMENDMENTS WILL BE REQUIRED DURING THE DETAILED DESIGN PROCESS WHICH HAS NOT YET COMMENCED. SCALE 1:100 @ A4

GLAZED BALUSTRADE