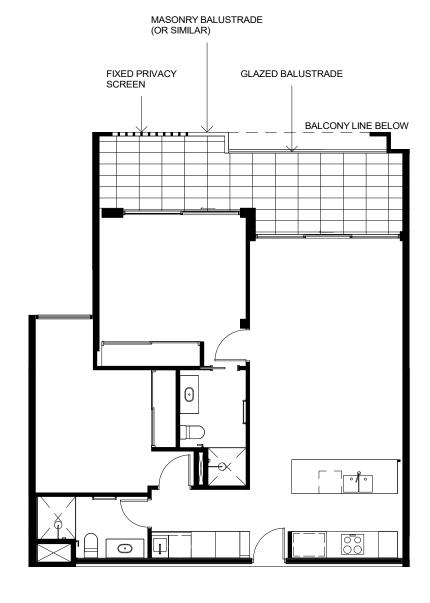

### GLAZED BALUSTRADE

### **APARTMENT TYPE D5**

1 : 100 LOT 33 LEVEL 02 SCALE 1:100 @ A4

3

0

North:  $\bigcirc$ 

1 : 100 LOT 34 LEVEL 02 DISCLAIMER: THESE DRAWINGS ARE PROVIDED FOR DISCUSSION PURPOSES ONLY. ALL INFORMATION INCLUDED ON IT, INCLUDING DIMENSIONS AND LAYOUTS ARE INDICATIVE ONLY AND SUBJECT TO CHANGE. AMENDMENTS WILL BE REQUIRED DURING THE DETAILED DESIGN PROCESS WHICH HAS NOT YET COMMENCED. SCALE 1:100 @ A4