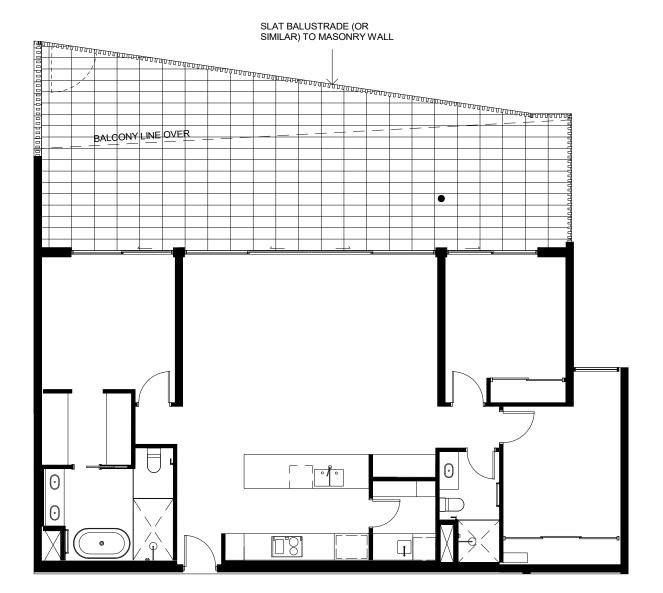

3

0

SLAT BALUSTRADE (OR SIMILAR) TO MASONRY WALL

### APARTMENT TYPE C4c

1 : 100 LOT 16 LEVEL 01 DISCLAIMER: THESE DRAWINGS ARE PROVIDED FOR DISCUSSION PURPOSES ONLY. ALL INFORMATION INCLUDED ON IT, INCLUDING DIMENSIONS AND LAYOUTS ARE INDICATIVE ONLY AND SUBJECT TO CHANGE. AMENDMENTS WILL BE REQUIRED DURING THE DETAILED DESIGN PROCESS WHICH HAS NOT YET COMMENCED. SCALE 1:100 @ A4

## որ է երելեն են երերերեր երերեր են երեր BALCONY LINE OVER T $\odot$ $\odot$ T ሐ Γ • 1 • 00

### SLAT BALUSTRADE (OR SIMILAR) TO MASONRY WALL

**APARTMENT TYPE C1a** 

1 : 100 LOT 18 LEVEL 01 DISCLAIMER: THESE DRAWINGS ARE PROVIDED FOR DISCUSSION PURPOSES ONLY. ALL INFORMATION INCLUDED ON IT, INCLUDING DIMENSIONS AND LAYOUTS ARE INDICATIVE ONLY AND SUBJECT TO CHANGE. AMENDMENTS WILL BE REQUIRED DURING THE DETAILED DESIGN PROCESS WHICH HAS NOT YET COMMENCED. SCALE 1:100 @ A4