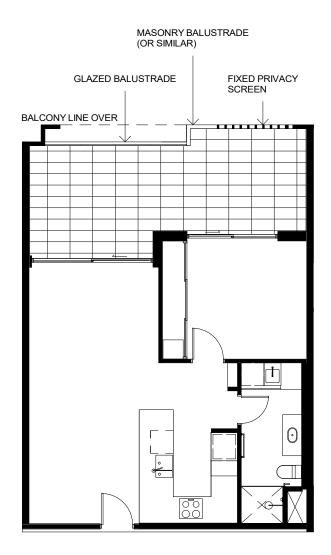

### GLAZED BALUSTRADE

### **APARTMENT TYPE D5**

1 : 100 LOT 33 LEVEL 02 SCALE 1:100 @ A4

3

0

North:  $\bigcirc$ 

1 : 100 LOT 34 LEVEL 02 DISCLAIMER: THESE DRAWINGS ARE PROVIDED FOR DISCUSSION PURPOSES ONLY. ALL INFORMATION INCLUDED ON IT, INCLUDING DIMENSIONS AND LAYOUTS ARE INDICATIVE ONLY AND SUBJECT TO CHANGE. AMENDMENTS WILL BE REQUIRED DURING THE DETAILED DESIGN PROCESS WHICH HAS NOT YET COMMENCED. SCALE 1:100 @ A4