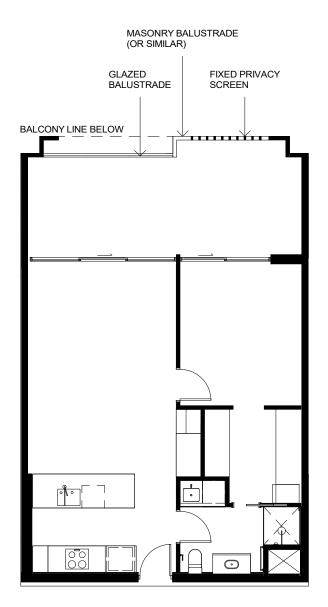

# PRIVACY SCREEN

GLAZED BALUSTRADE

# **APARTMENT TYPE C4**

1 : 100 LOT 79 LEVEL 04 DISCLAIMER: THESE DRAWINGS ARE PROVIDED FOR DISCUSSION PURPOSES ONLY. ALL INFORMATION INCLUDED ON IT, INCLUDING DIMENSIONS AND LAYOUTS ARE INDICATIVE ONLY AND SUBJECT TO CHANGE. AMENDMENTS WILL BE REQUIRED DURING THE DETAILED DESIGN PROCESS WHICH HAS NOT YET COMMENCED. SCALE 1:100 @ A4