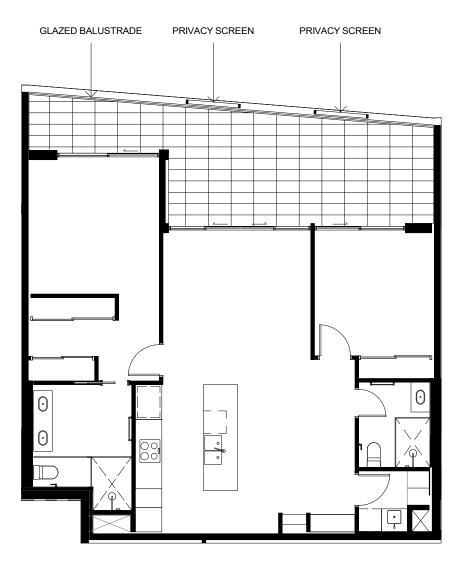

# PRIVACY SCREEN

### GLAZED BALUSTRADE

# **APARTMENT TYPE C3**

1 : 100 LOT 59 LEVEL 03 DISCLAIMER: THESE DRAWINGS ARE PROVIDED FOR DISCUSSION PURPOSES ONLY. ALL INFORMATION INCLUDED ON IT, INCLUDING DIMENSIONS AND LAYOUTS ARE INDICATIVE ONLY AND SUBJECT TO CHANGE. AMENDMENTS WILL BE REQUIRED DURING THE DETAILED DESIGN PROCESS WHICH HAS NOT YET COMMENCED. SCALE 1:100 @ A4