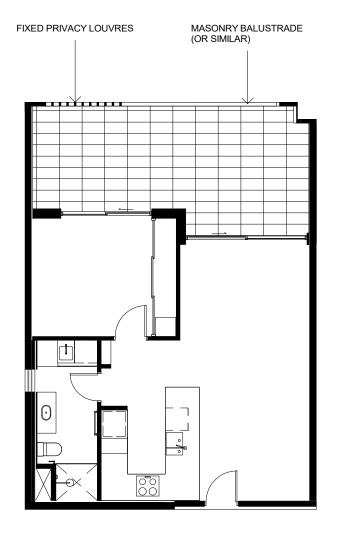

### STRATA ADMINISTERED MASONRY PLANTER

APARTMENT TYPE C3e

1 : 100 LOT 10 GROUND FLOOR DISCLAIMER: THESE DRAWINGS ARE PROVIDED FOR DISCUSSION PURPOSES ONLY. ALL INFORMATION INCLUDED ON IT, INCLUDING DIMENSIONS AND LAYOUTS ARE INDICATIVE ONLY AND SUBJECT TO CHANGE. AMENDMENTS WILL BE REQUIRED DURING THE DETAILED DESIGN PROCESS WHICH HAS NOT YET COMMENCED. SCALE 1:100 @ A4