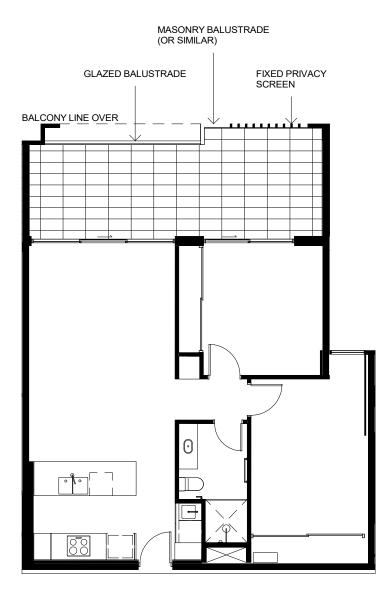

3

0

SLAT BALUSTRADE (OR SIMILAR) TO MASONRY WALL

## որ է երելեն են երերերեր երերեր են երեր BALCONY LINE OVER T $\odot$ $\odot$ T ሐ Γ • 1 • 00

### SLAT BALUSTRADE (OR SIMILAR) TO MASONRY WALL

**APARTMENT TYPE C1a** 

1 : 100 LOT 18 LEVEL 01 DISCLAIMER: THESE DRAWINGS ARE PROVIDED FOR DISCUSSION PURPOSES ONLY. ALL INFORMATION INCLUDED ON IT, INCLUDING DIMENSIONS AND LAYOUTS ARE INDICATIVE ONLY AND SUBJECT TO CHANGE. AMENDMENTS WILL BE REQUIRED DURING THE DETAILED DESIGN PROCESS WHICH HAS NOT YET COMMENCED. SCALE 1:100 @ A4