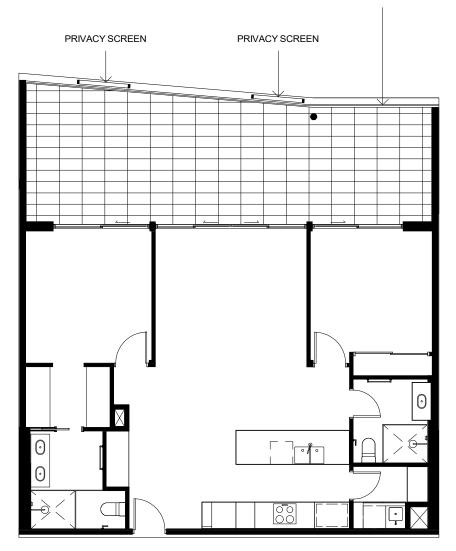

# PRIVACY SCREEN

GLAZED BALUSTRADE

# **APARTMENT TYPE C4**

1 : 100 LOT 79 LEVEL 04 DISCLAIMER: THESE DRAWINGS ARE PROVIDED FOR DISCUSSION PURPOSES ONLY. ALL INFORMATION INCLUDED ON IT, INCLUDING DIMENSIONS AND LAYOUTS ARE INDICATIVE ONLY AND SUBJECT TO CHANGE. AMENDMENTS WILL BE REQUIRED DURING THE DETAILED DESIGN PROCESS WHICH HAS NOT YET COMMENCED. SCALE 1:100 @ A4