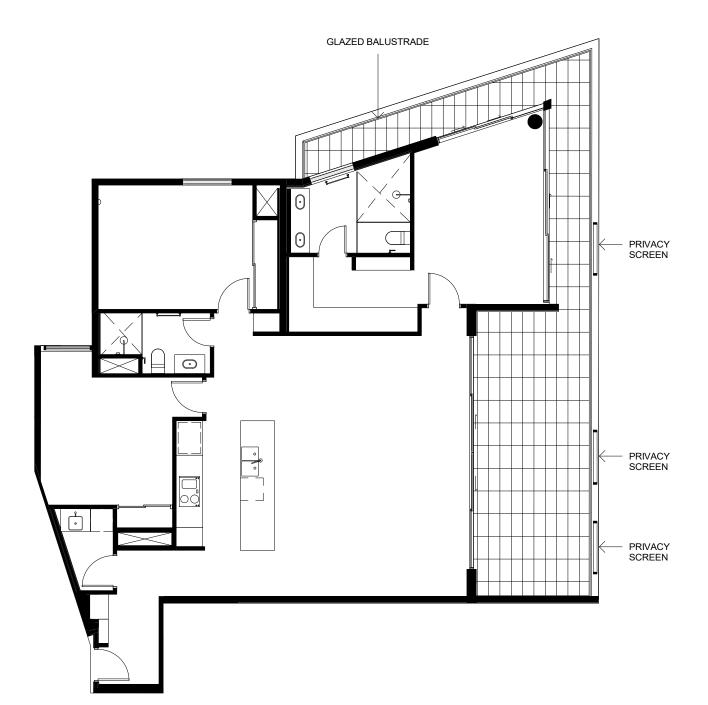

# PRIVACY SCREEN

### GLAZED BALUSTRADE

# **APARTMENT TYPE C3**

1 : 100 LOT 59 LEVEL 03 DISCLAIMER: THESE DRAWINGS ARE PROVIDED FOR DISCUSSION PURPOSES ONLY. ALL INFORMATION INCLUDED ON IT, INCLUDING DIMENSIONS AND LAYOUTS ARE INDICATIVE ONLY AND SUBJECT TO CHANGE. AMENDMENTS WILL BE REQUIRED DURING THE DETAILED DESIGN PROCESS WHICH HAS NOT YET COMMENCED. SCALE 1:100 @ A4