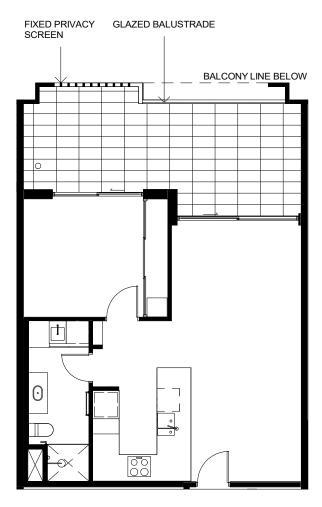

# PRIVACY SCREEN

### GLAZED BALUSTRADE

# **APARTMENT TYPE C3**

1 : 100 LOT 59 LEVEL 03 DISCLAIMER: THESE DRAWINGS ARE PROVIDED FOR DISCUSSION PURPOSES ONLY. ALL INFORMATION INCLUDED ON IT, INCLUDING DIMENSIONS AND LAYOUTS ARE INDICATIVE ONLY AND SUBJECT TO CHANGE. AMENDMENTS WILL BE REQUIRED DURING THE DETAILED DESIGN PROCESS WHICH HAS NOT YET COMMENCED. SCALE 1:100 @ A4