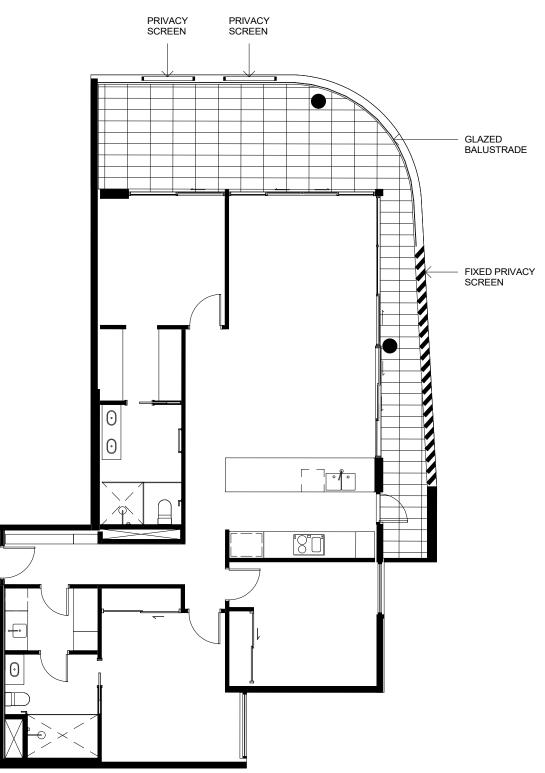

# PRIVACY SCREEN

### GLAZED BALUSTRADE

# **APARTMENT TYPE C3**

1 : 100 LOT 59 LEVEL 03 DISCLAIMER: THESE DRAWINGS ARE PROVIDED FOR DISCUSSION PURPOSES ONLY. ALL INFORMATION INCLUDED ON IT, INCLUDING DIMENSIONS AND LAYOUTS ARE INDICATIVE ONLY AND SUBJECT TO CHANGE. AMENDMENTS WILL BE REQUIRED DURING THE DETAILED DESIGN PROCESS WHICH HAS NOT YET COMMENCED. SCALE 1:100 @ A4