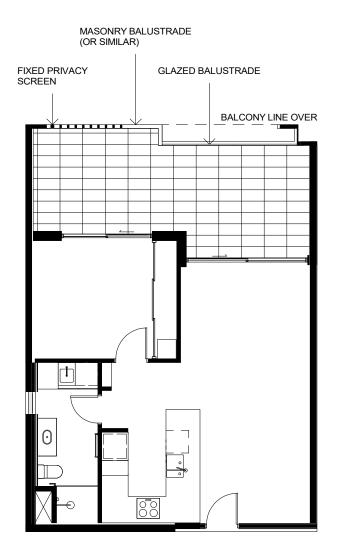

### GLAZED BALUSTRADE

### **APARTMENT TYPE D5**

1 : 100 LOT 33 LEVEL 02 SCALE 1:100 @ A4

3

0

North:  $\bigcirc$ 

1 : 100 LOT 34 LEVEL 02 DISCLAIMER: THESE DRAWINGS ARE PROVIDED FOR DISCUSSION PURPOSES ONLY. ALL INFORMATION INCLUDED ON IT, INCLUDING DIMENSIONS AND LAYOUTS ARE INDICATIVE ONLY AND SUBJECT TO CHANGE. AMENDMENTS WILL BE REQUIRED DURING THE DETAILED DESIGN PROCESS WHICH HAS NOT YET COMMENCED. SCALE 1:100 @ A4