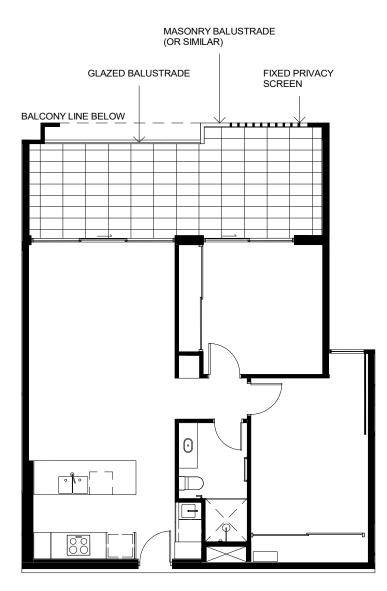

# PRIVACY SCREEN

GLAZED BALUSTRADE

# **APARTMENT TYPE C4**

1 : 100 LOT 60 LEVEL 03 DISCLAIMER: THESE DRAWINGS ARE PROVIDED FOR DISCUSSION PURPOSES ONLY. ALL INFORMATION INCLUDED ON IT, INCLUDING DIMENSIONS AND LAYOUTS ARE INDICATIVE ONLY AND SUBJECT TO CHANGE. AMENDMENTS WILL BE REQUIRED DURING THE DETAILED DESIGN PROCESS WHICH HAS NOT YET COMMENCED. SCALE 1:100 @ A4