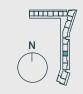

A1a

Residence 1

Details Beds

Store

Car bays 1

Beds 1 I Baths 1

Internal56m²Terrace51m²Total107m²

Areas

Location

Level(s) Ground Building Davenport Aspect North

Ground N enport North

Details Beds

Store

Baths 1

Car bays 1

Areas

Total

Internal 56m<sup>2</sup>

43m<sup>2</sup> Terrace

99m²

Location Level(s)

Ground Building Davenport Aspect North

measurements. This varies from strata area as it is a different method of measuring the Residence. Plans not to scale.