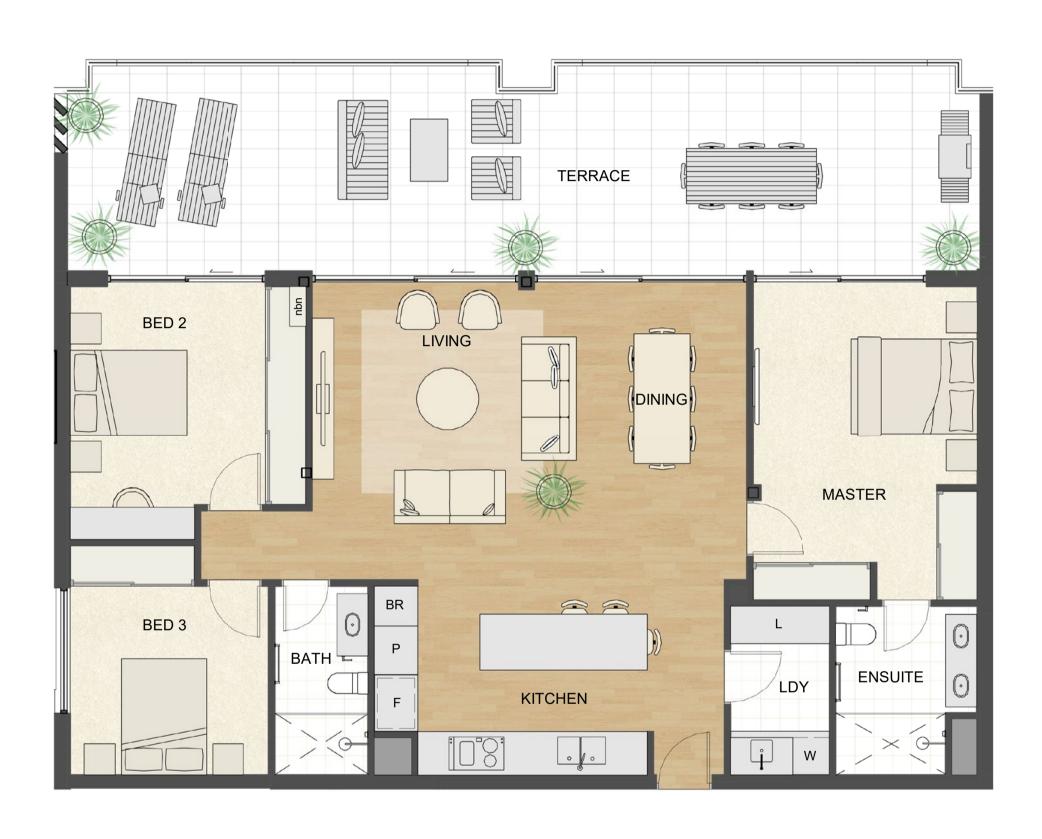

Baths 2

Car bays 2

Areas

Internal 169m<sup>2</sup> Terrace 91m<sup>2</sup>

Total 260m<sup>2</sup>

Level(s) Building Aspect

Location

Francis

5

East

East Village

D6a

Residence 92

Details Beds

Store

Beds 3 Baths 2 Car bays 2 Areas
Internal 169m²
Terrace 104m²
Total 273m²

Location

Level(s) Building Aspect

6 Francis East