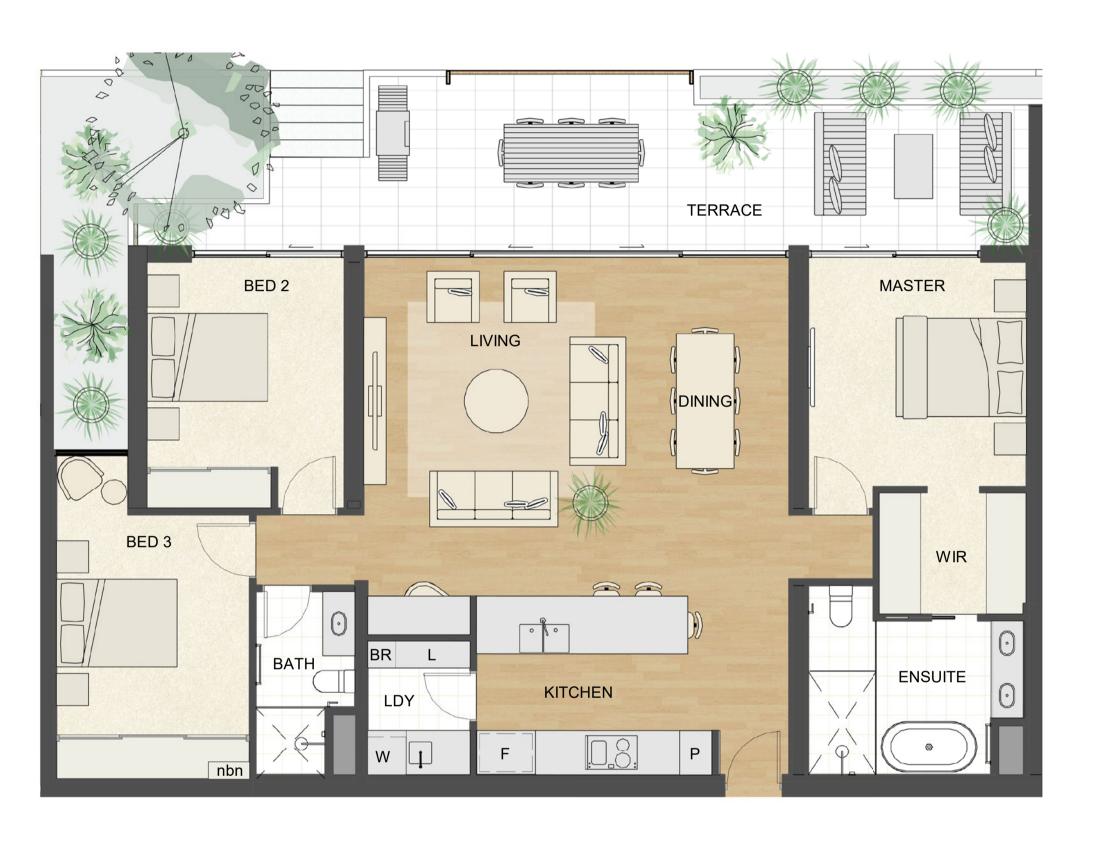

uilding Aspect

l(s) 1 ling Francis



East





Similar 90

DetailsAreasBeds3Internal 125m²Baths2Terrace 50m²Car bays2Total 175m²Store1

Location

Level(s)

Level(s) 5,6 Building Davenport Aspect North







Details Beds

Store

Baths 2

Car bays 2

Areas

Internal 123m<sup>2</sup>

Total 158m<sup>2</sup>

Terrace 35m<sup>2</sup>

Location

Level(s) Building Aspect

2 Francis

East







D3a

Residence 24

Similar 62

Details

Beds 3
Baths 2
Car bays 2
Store 1

Areas

Internal 123m²
Terrace 35m²
Total 158m²

Location

Level(s) Building Aspect

l(s) 1, 3 ling Francis ct East







**D**4

Residence 36

Similar 55, 74, 84, 94 Details
Beds 3

Beds 3
Baths 2
Car bays 2
Store 1

Areas

Internal 129m²
Terrace 42m²
Total 171m²

Location

Level(s) 2, 3, 4, 5, 6
Building Francis
Aspect East







Details Beds

Store

Baths 2

Car bays 2

Areas

Internal 128m² Terrace 34m<sup>2</sup> Total 162m<sup>2</sup> Location

Level(s) Ground Building Davenport Aspect North







D4b

Residence 17

Details
Beds 3

Store

Baths 2

Car bays 2

Areas

Internal 129m²
Terrace 63m²
Total 192m²

Location

Level(s) Building Aspect

1 Francis East z Z





D4c

Residence 36

Similar 55, 74, 84, 94 Details

Beds 3 Baths 2 Car bays 2 Store 1 Areas
Internal 129

Internal 129m²
Terrace 42m²
Total 171m²

Location

Level(s) 2, 3, 4, 5, 6
Building Francis
Aspect East







Similar 52,71 Details Beds Baths 2 Car bays 2

Store

Areas Internal 137m<sup>2</sup> Terrace 41m<sup>2</sup> Total 178m<sup>2</sup>

Location

Level(s) Building Aspect

2, 3, 4 Francis East







Details Beds

Store

Baths 2 Car bay