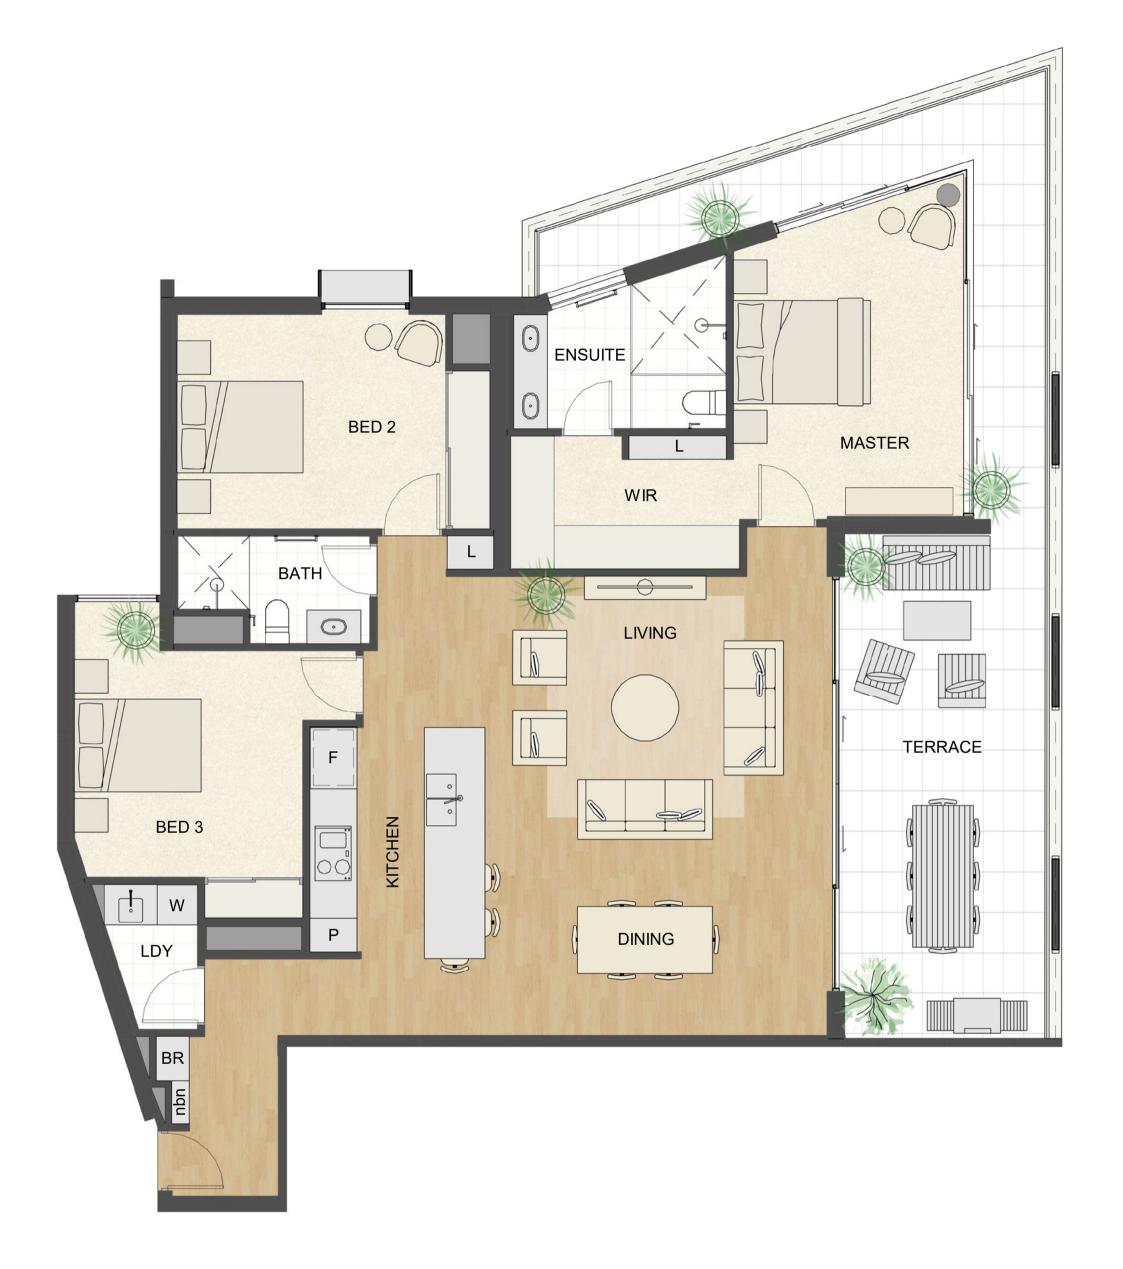

Similar 55, 74, 84, 94 Details
Beds 3

Beds 3
Baths 2
Car bays 2
Store 1

Areas

Internal 129m²
Terrace 42m²
Total 171m²

Location

Level(s) 2, 3, 4, 5, 6
Building Francis
Aspect East

Details Beds

Store

D4c

Residence 36

Similar 55, 74, 84, 94 Details

Beds 3 Baths 2 Car bays 2 Store 1 Areas
Internal 129

Internal 129m²
Terrace 42m²
Total 171m²

Location

Level(s) 2, 3, 4, 5, 6
Building Francis
Aspect East

Similar 52,71 Details Beds Baths 2 Car bays 2