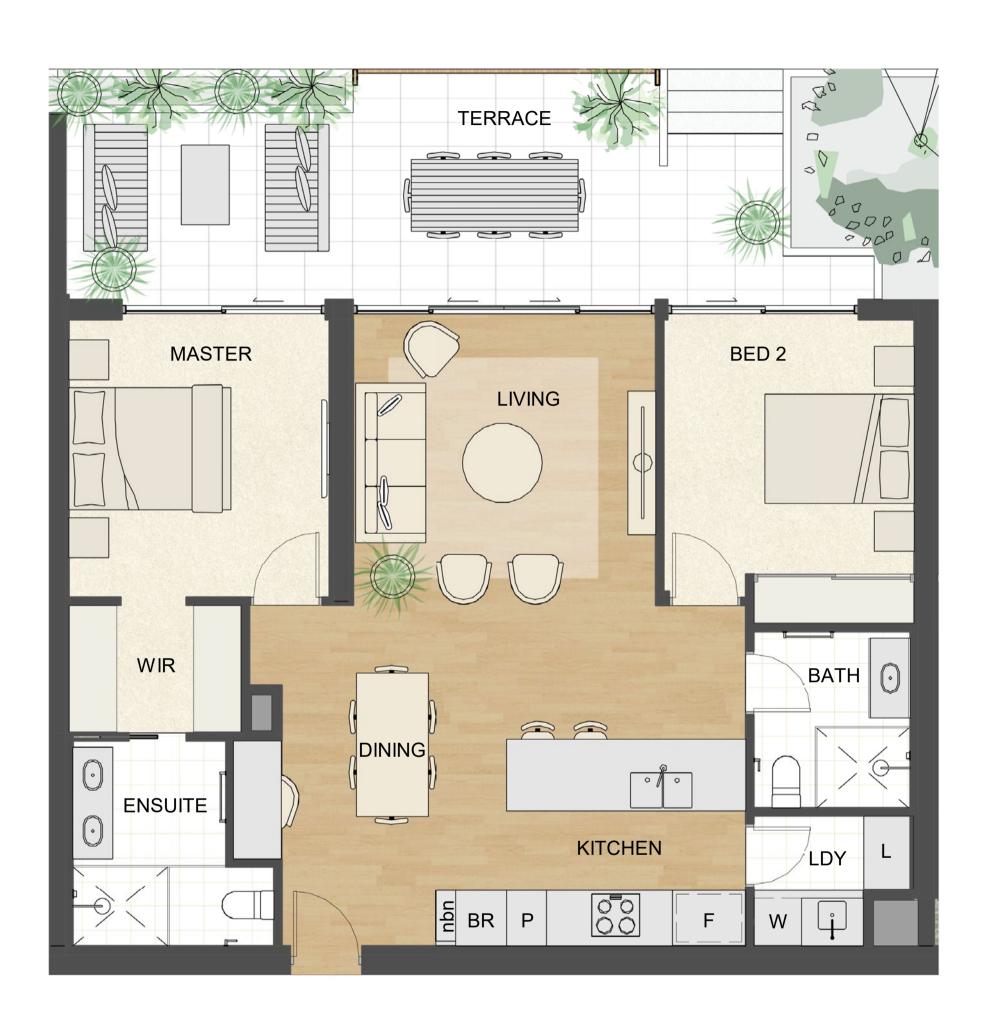

Internal 64m²

Terrace 27m<sup>2</sup>
Total 91m<sup>2</sup>

Location

Level(s) Building Aspect 1 Francis East

Residence 13
Similar

32, 51, 70, 81, 91

Details

Beds 2 Baths 1 Car bays 1 Store 1 Location

Level(s) 1, 2, 3, 4, 5, 6
Building Davenport
Aspect North

Residence 37 Similar 56, 75, 85 Details

Beds 2
Baths 2
Car bays 1/2T
Store 1

Areas

Internal 85m²
Terrace 21m²
Total 106m²

Level(s)

Level(s) 2, 3, 4, 5 Building Francis Aspect East