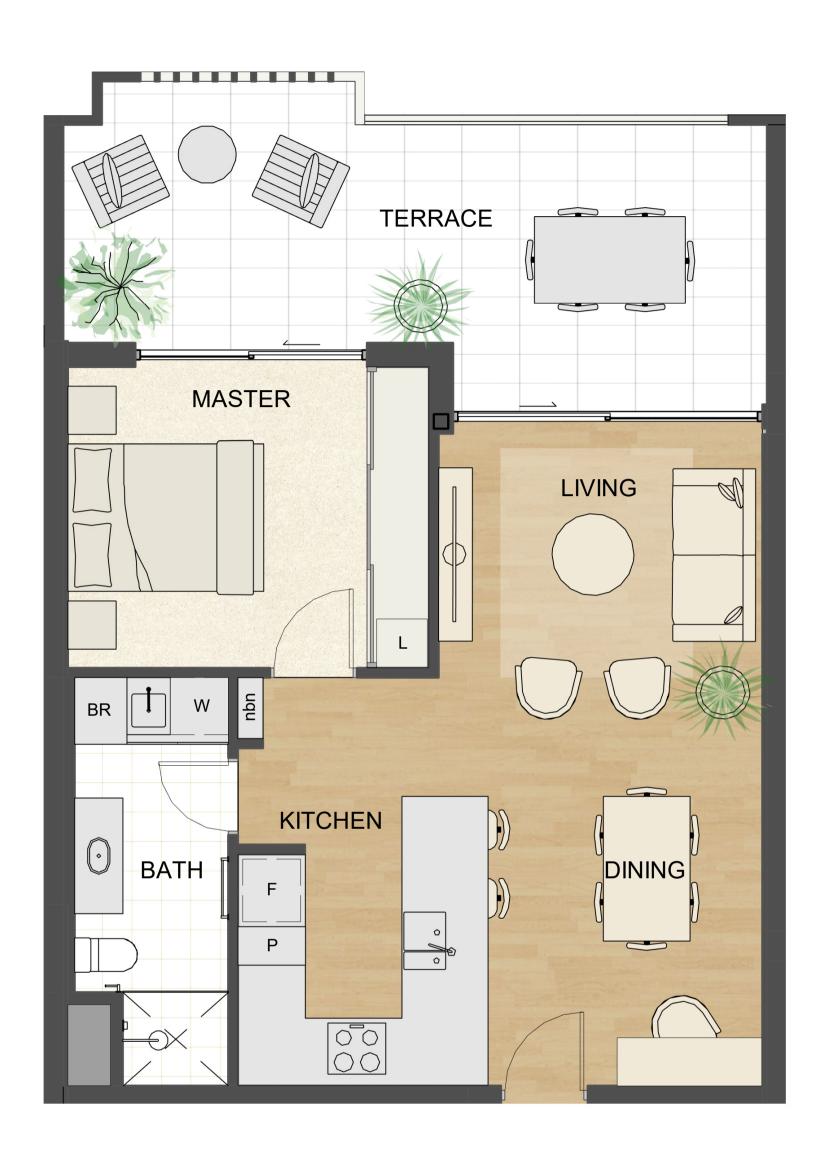

A1

Residence 11
Similar

25, 26, 27, 28, 30 44, 45, 46, 47, 49 63, 64, 65, 66, 68 Details
Beds 1

Baths 1 Car bays 1 Store 1 Areas

Internal 57m²
Terrace 20m²
Total 77m²

Location

Level(s) 1, 2, 3, 4
Building Davenport
Aspect North