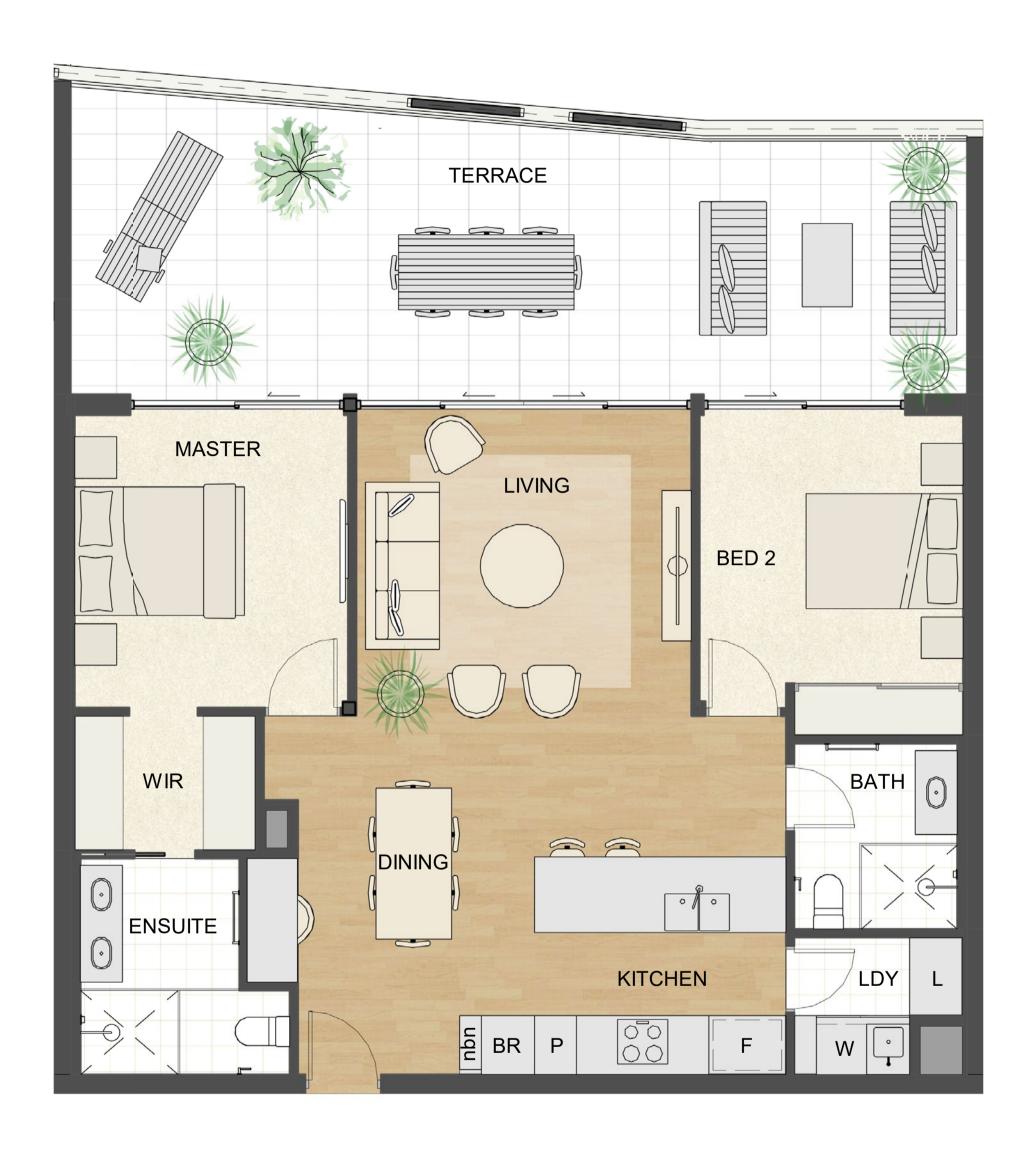

A1

Residence 11
Similar

25, 26, 27, 28, 30 44, 45, 46, 47, 49 63, 64, 65, 66, 68 Details
Beds 1

Baths 1 Car bays 1 Store 1 Areas

Internal 57m²
Terrace 20m²
Total 77m²

Location

Level(s) 1, 2, 3, 4
Building Davenport
Aspect North