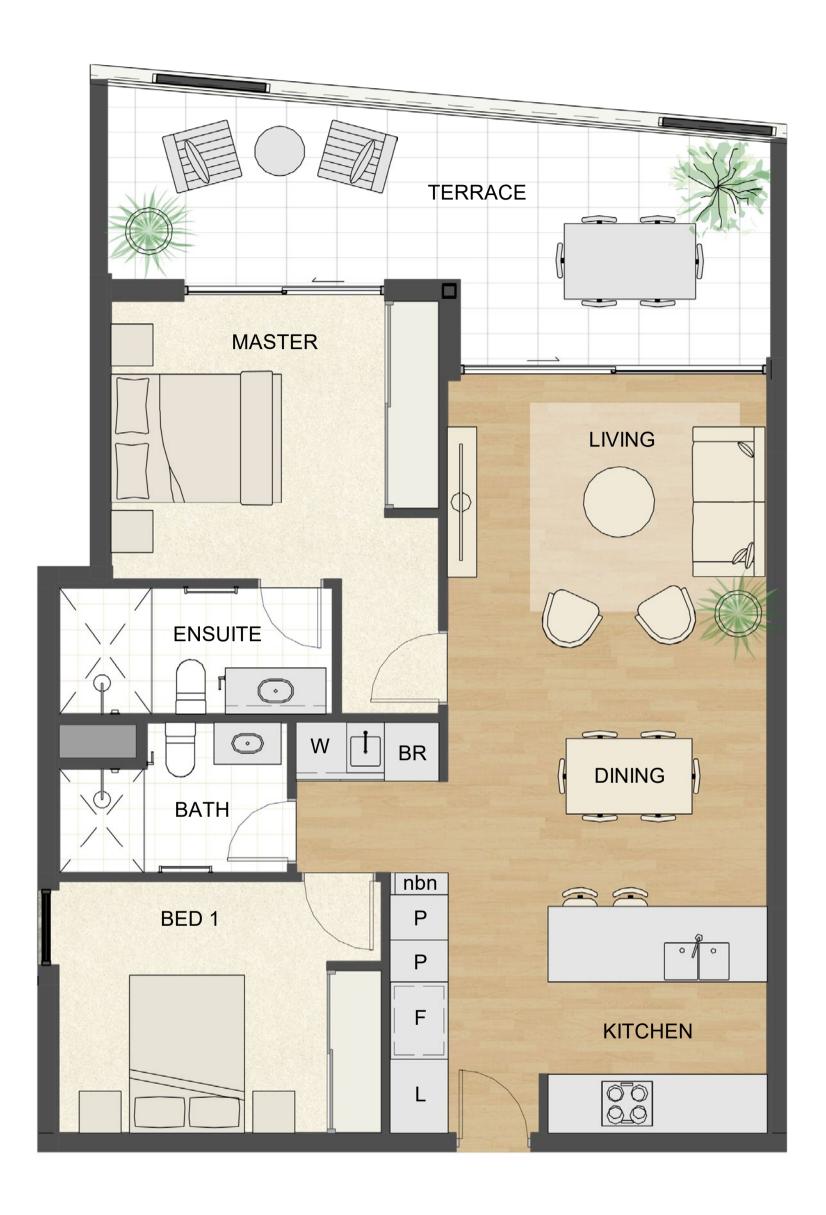

Internal 64m²

Terrace 27m<sup>2</sup>
Total 91m<sup>2</sup>

Location

Level(s) Building Aspect 1 Francis East

Residence 13
Similar

32, 51, 70, 81, 91

Details

Beds 2 Baths 1 Car bays 1 Store 1 Location

Level(s) 1, 2, 3, 4, 5, 6
Building Davenport
Aspect North

Residence 37 Similar 56, 75, 85 Details

Beds 2
Baths 2
Car bays 1/2T
Store 1

Areas

Internal 85m²
Terrace 21m²
Total 106m²

Level(s)

Level(s) 2, 3, 4, 5 Building Francis Aspect East