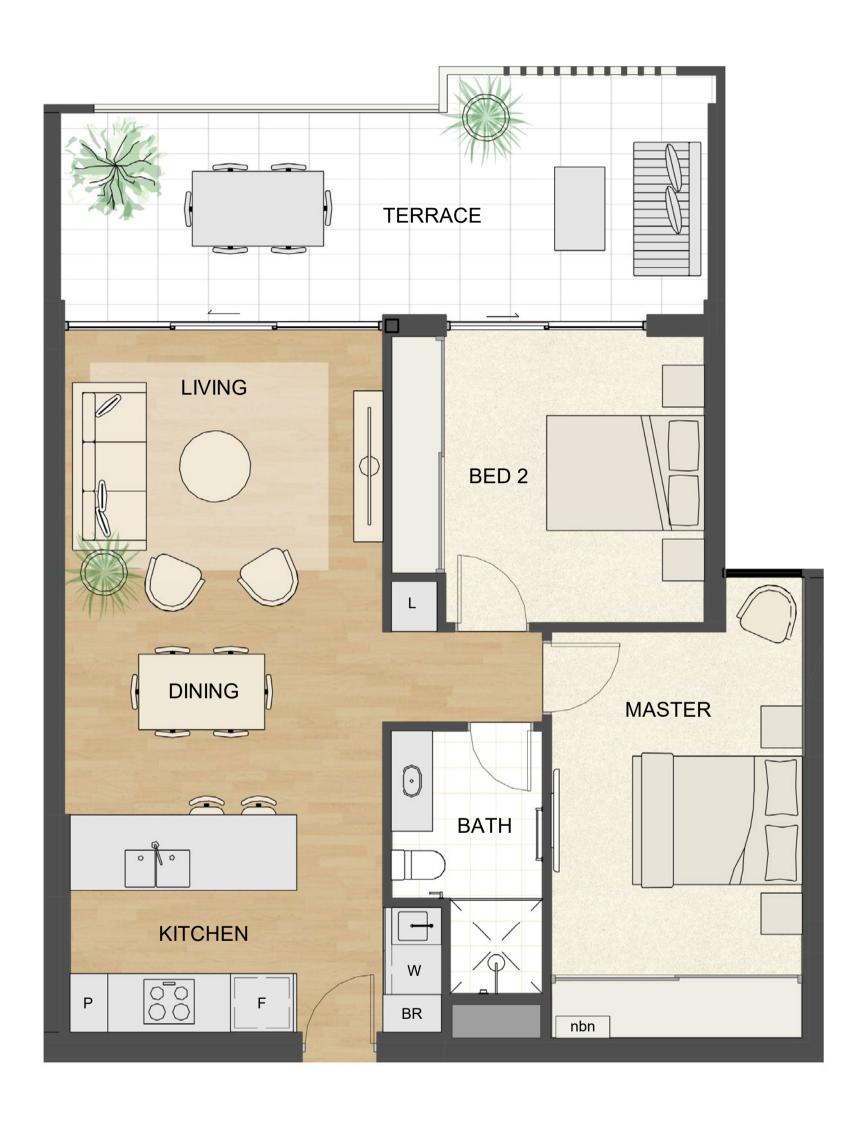

A1a

Residence 1

Details Beds

Store

Car bays 1

Beds 1 I Baths 1

Internal56m²Terrace51m²Total107m²

Areas

Location

Level(s) Ground Building Davenport Aspect North

Ground N enport North

Details Beds

Store

Baths 1

Car bays 1

Areas

Total

Internal 56m<sup>2</sup>

43m<sup>2</sup> Terrace

99m²

Location Level(s)

Ground Building Davenport Aspect North

measurements. This varies from strata area as it is a different method of measuring the Residence. Plans not to scale.