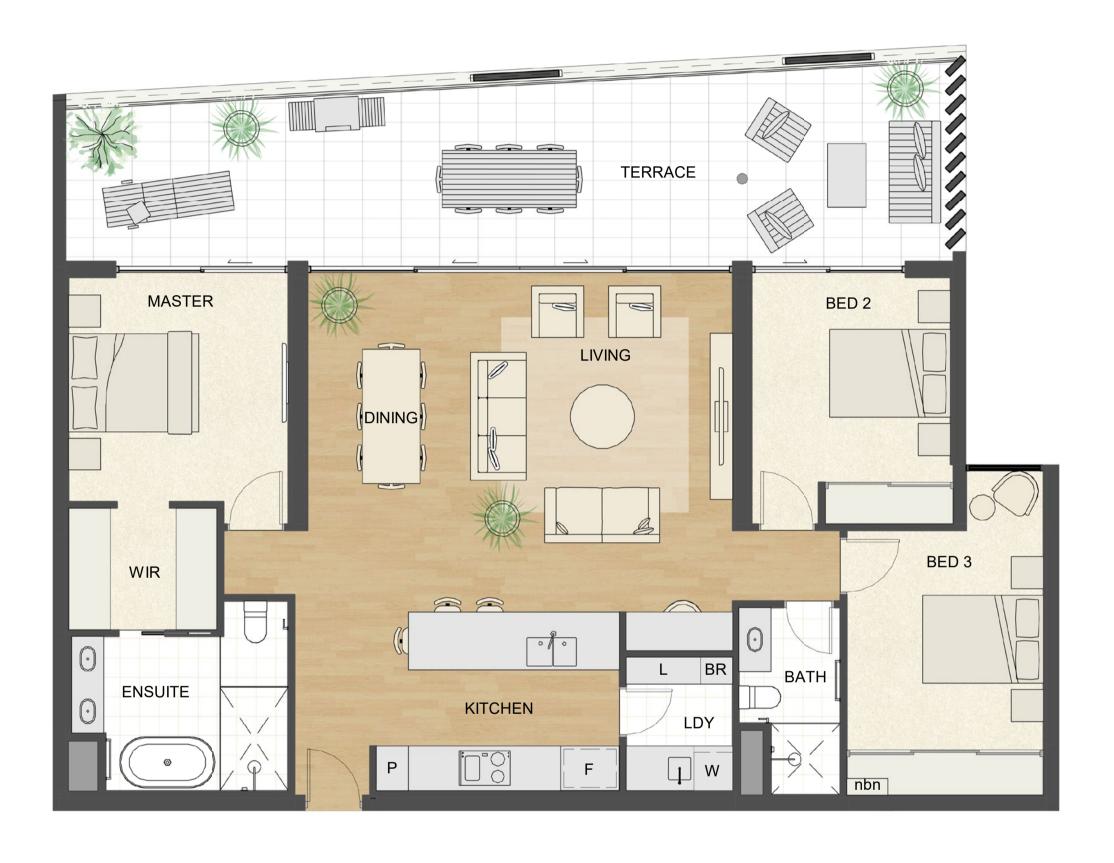

ocation

Total 164m<sup>2</sup>

Level(s) Building Francis Aspect

5 East





D1h

Residence 23

Details Beds

Store

Beds 3 Baths 2 Car bays 2 Internal 116m²
Terrace 53m²
Total 169m²

Areas

Location

Level(s) Building Aspect

l(s) 1 ling Francis



East





Similar 90

DetailsAreasBeds3Internal 125m²Baths2Terrace 50m²Car bays2Total 175m²Store1

Location

Level(s)

Level(s) 5,6 Building Davenport Aspect North







Details Beds

Store

Baths 2

Car bays 2

Areas

Internal 123m<sup>2</sup>

Total 158m<sup>2</sup>

Terrace 35m<sup>2</sup>

Location

Level(s) Building Aspect

2 Francis

East







D3a

Residence 24

Similar 62

Details

Beds 3
Baths 2
Car bays 2
Store 1

Areas

Internal 123m²
Terrace 35m²
Total 158m²

Location

Level(s) Building Aspect

l(s) 1, 3 ling Francis ct East







**D**4

Residence 36

Similar 55, 74, 84, 94 Details
Beds 3

Beds 3
Baths 2
Car bays 2
Store 1

Areas

Internal 129m²
Terrace 42m²
Total 171m²

Location

Level(s) 2, 3, 4, 5, 6
Building Francis
Aspect East







Details Beds

Store

Baths 2

Car bays 2

Areas

Internal 128m² Terrace 34m<sup>2</sup> Total 162m<sup>2</sup> Location

Level(s) Ground Building Davenport Aspect North







D4b

Residence 17

Details
Beds 3

Store

Baths 2

Car bays 2

Areas

Internal 129m²
Terrace 63m²
Total 192m²

Location

Level(s) Building Aspect

1 Francis East z Z





D4c

Residence 36

Similar 55, 74, 84, 94 Details

Beds 3 Baths 2 Car bays 2 Store 1 Areas
Internal 129

Internal 129m²
Terrace 42m²
Total 171m²

Location

Level(s) 2, 3, 4, 5, 6
Building Francis
Aspect East







Similar 52,71 Details