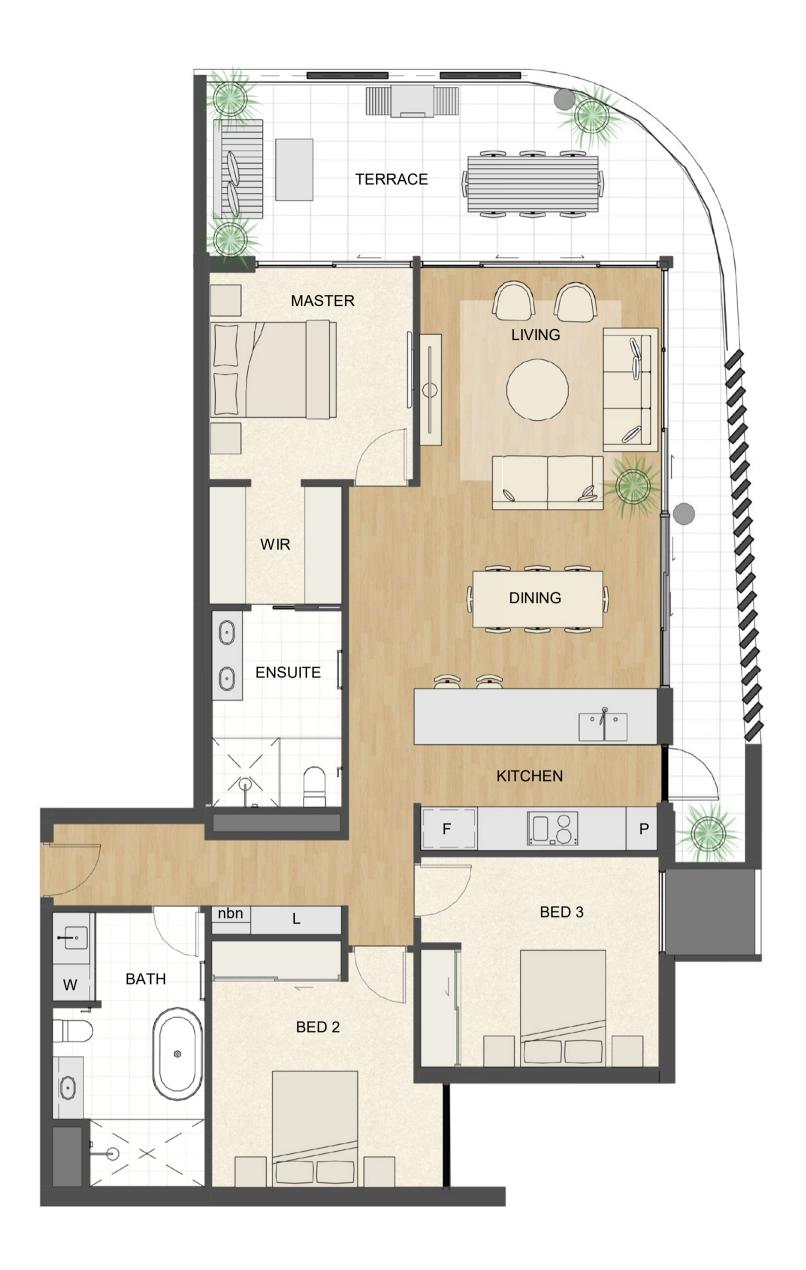

Internal 64m²

Terrace 27m<sup>2</sup>
Total 91m<sup>2</sup>

Location

Level(s) Building Aspect 1 Francis East

Residence 13
Similar

32, 51, 70, 81, 91

Details

Beds 2 Baths 1 Car bays 1 Store 1 Location

Level(s) 1, 2, 3, 4, 5, 6
Building Davenport
Aspect North

Residence 37 Similar 56, 75, 85 Details

Beds 2
Baths 2
Car bays 1/2T
Store 1

Areas

Internal 85m²
Terrace 21m²
Total 106m²

Level(s)

Level(s) 2, 3, 4, 5 Building Francis Aspect East