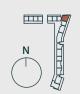

Baths 2

Car bays 2

Areas

Internal 169m<sup>2</sup> Terrace 91m<sup>2</sup>

Total 260m<sup>2</sup>

Level(s) Building Aspect

Location

Francis

5

East

East Village

D6a

Residence 92

Details Beds

Store

Beds 3 Baths 2 Car bays 2 Areas
Internal 169m²
Terrace 104m²
Total 273m²

Location

Level(s) Building Aspect

6 Francis East