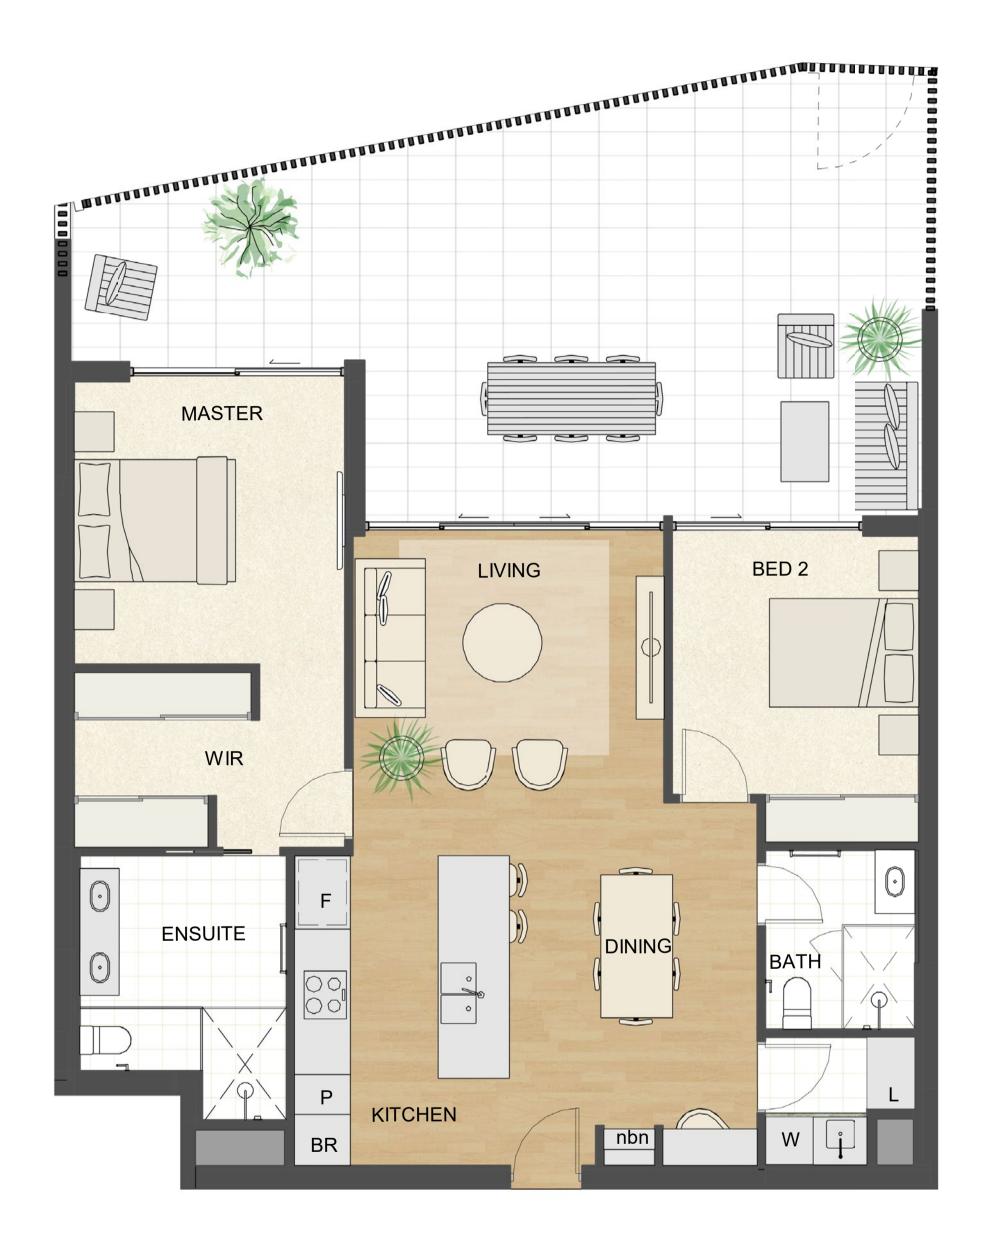

A1a

Residence 1

Details Beds

Store

Car bays 1

Beds 1 I Baths 1

Internal56m²Terrace51m²Total107m²

Areas

Location

Level(s) Ground Building Davenport Aspect North

Ground N enport North

Details Beds

Store

Baths 1

Car bays 1

Areas

Total

Internal 56m<sup>2</sup>

43m<sup>2</sup> Terrace

99m²

Location Level(s)

Ground Building Davenport Aspect North

measurements. This varies from strata area as it is a different method of measuring the Residence. Plans not to scale.