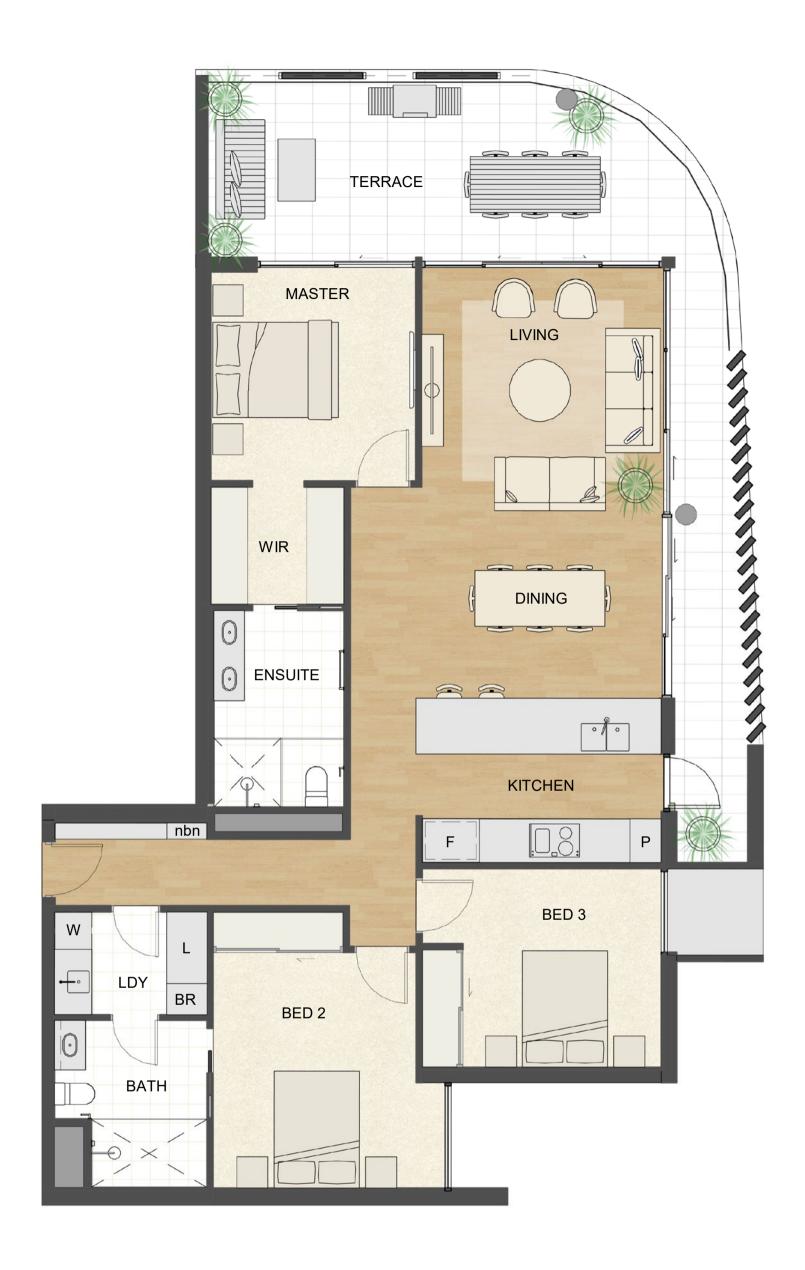

Internal 64m²

Terrace 27m<sup>2</sup>
Total 91m<sup>2</sup>

Location

Level(s) Building Aspect 1 Francis East

Residence 13
Similar

32, 51, 70, 81, 91

Details

Beds 2 Baths 1 Car bays 1 Store 1 Location

Level(s) 1, 2, 3, 4, 5, 6
Building Davenport
Aspect North

Residence 37 Similar 56, 75, 85 Details

Beds 2
Baths 2
Car bays 1/2T
Store 1

Areas

Internal 85m²
Terrace 21m²
Total 106m²

Level(s)

Level(s) 2, 3, 4, 5 Building Francis Aspect East