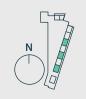

Internal 64m²

Terrace 27m<sup>2</sup>
Total 91m<sup>2</sup>

Location

Level(s) Building Aspect 1 Francis East

Residence 13
Similar

32, 51, 70, 81, 91

Details

Beds 2 Baths 1 Car bays 1 Store 1 Location

Level(s) 1, 2, 3, 4, 5, 6
Building Davenport
Aspect North

Residence 37 Similar 56, 75, 85 Details

Beds 2
Baths 2
Car bays 1/2T
Store 1

Areas

Internal 85m²
Terrace 21m²
Total 106m²

Level(s)

Level(s) 2, 3, 4, 5 Building Francis Aspect East