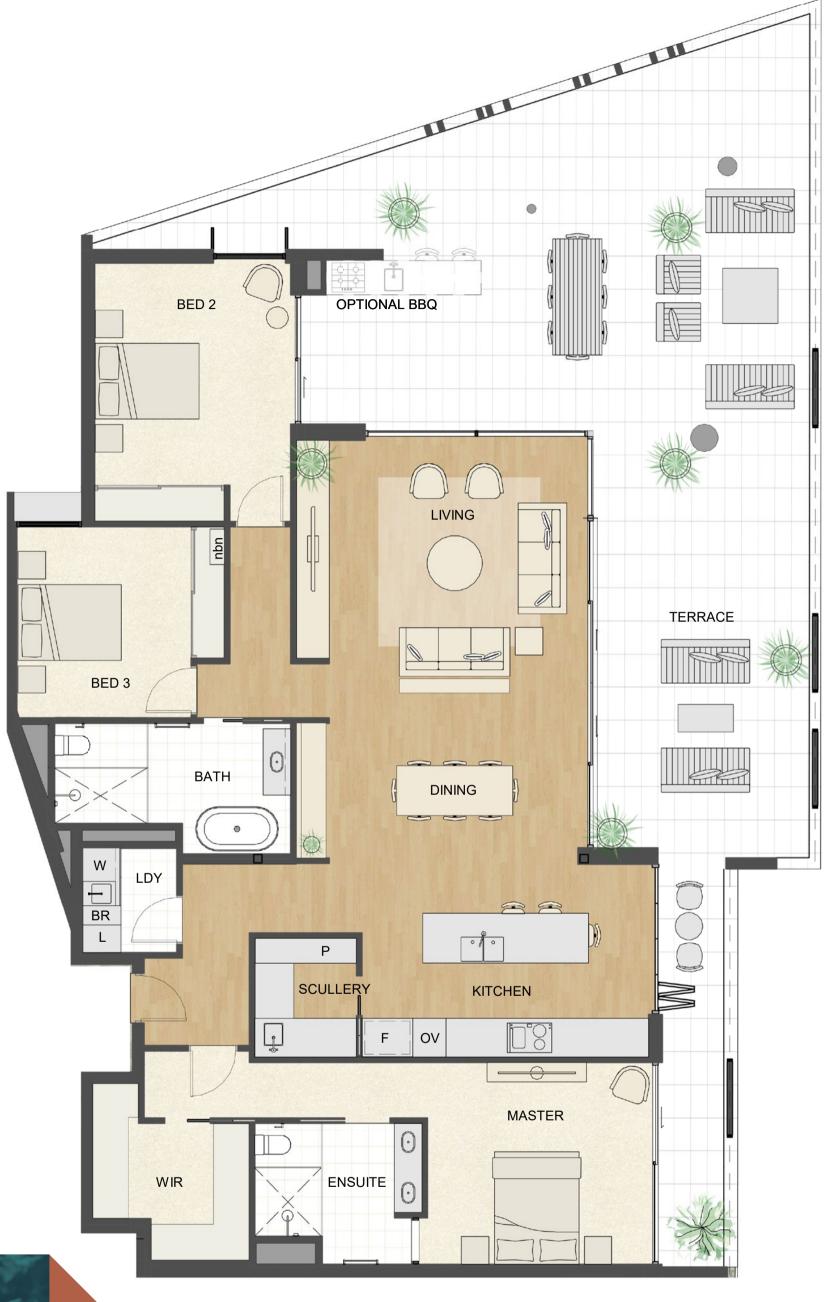

1 Francis East z Z





D4c

Residence 36

Similar 55, 74, 84, 94 Details

Beds 3 Baths 2 Car bays 2 Store 1 Areas
Internal 129

Internal 129m²
Terrace 42m²
Total 171m²

Location

Level(s) 2, 3, 4, 5, 6
Building Francis
Aspect East







Similar 52,71 Details Beds Baths 2 Car bays 2

Store

Areas Internal 137m<sup>2</sup> Terrace 41m<sup>2</sup> Total 178m<sup>2</sup>

Location

Level(s) Building Aspect

2, 3, 4 Francis East







Details Beds

Store

Baths 2 Car bays 2 Total 172m<sup>2</sup>

Internal 137m<sup>2</sup> Terrace 35m<sup>2</sup>

Areas

Location Level(s)

Aspect

Building

1 Francis East







Details Beds

Store

Baths 2

Car bays 2

Areas

Internal 169m<sup>2</sup> Terrace 91m<sup>2</sup>

Total 260m<sup>2</sup>

Level(s) Building Aspect

Location

Francis

5

East





East Village

D6a

Residence 92

Details Beds

Store

Beds 3 Baths 2 Car bays 2 Areas
Internal 169m²
Terrace 104m²
Total 273m²

Location

Level(s) Building Aspect

6 Francis East