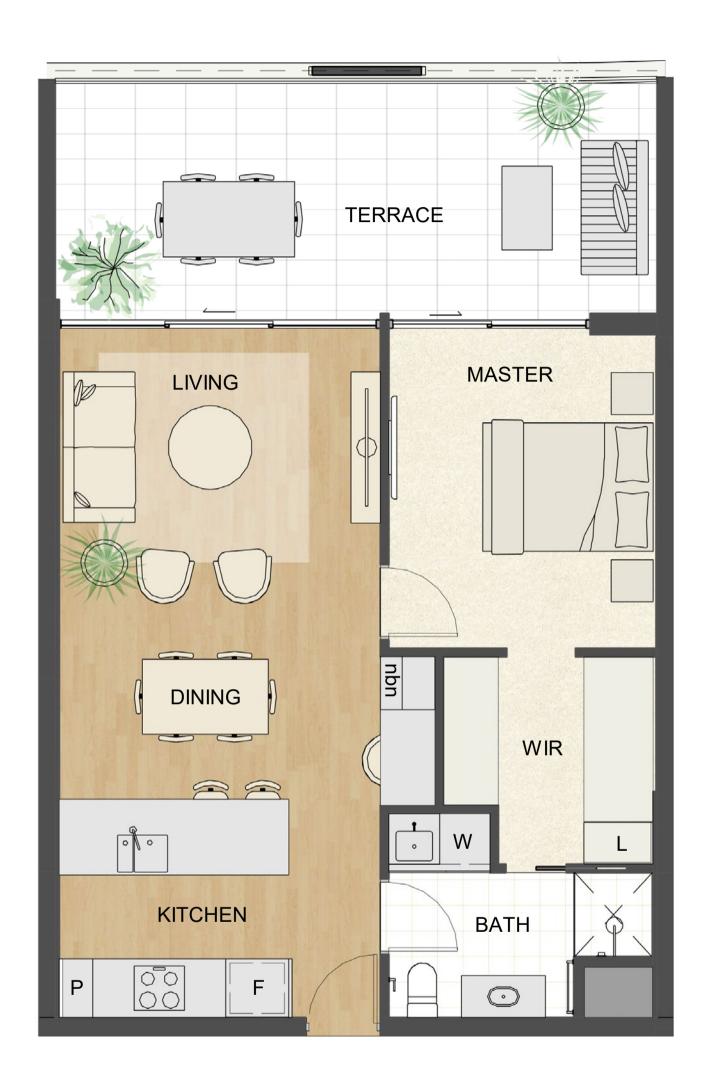

A1a

Residence 1

Details Beds

Store

Car bays 1

Beds 1 I Baths 1

Internal56m²Terrace51m²Total107m²

Areas

Location

Level(s) Ground Building Davenport Aspect North

Ground N enport North

Details Beds

Store

Baths 1

Car bays 1

Areas

Total

Internal 56m<sup>2</sup>

43m<sup>2</sup> Terrace

99m²

Location Level(s)

Ground Building Davenport Aspect North

measurements. This varies from strata area as it is a different method of measuring the Residence. Plans not to scale.