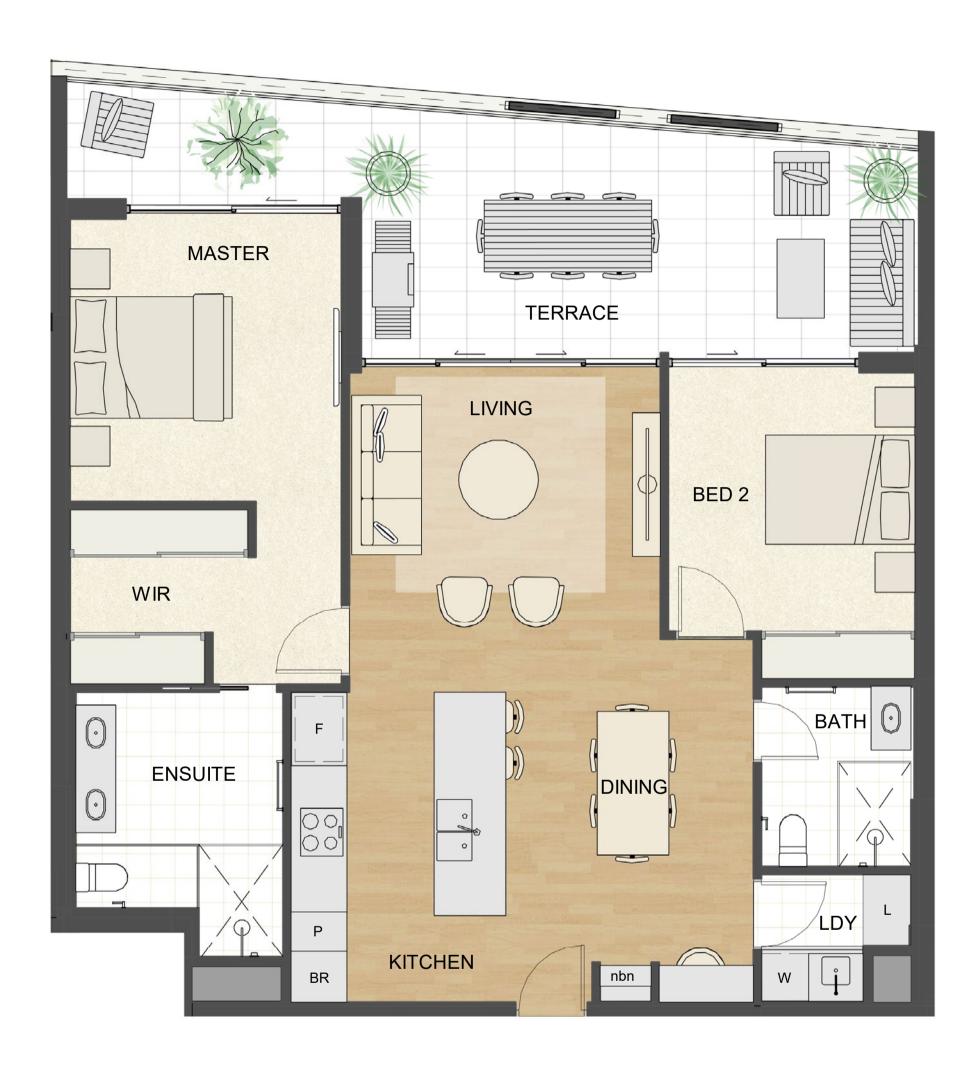

ing Aspect

1 Francis East





C3c

Residence 4
Similar 6, 8

Details

Beds 2
Baths 2
Car bays 1
Store 1

Areas

Internal 92m²
Terrace 27m²
Total 119m²

Location Level(s)

Level(s) Ground Building Francis Aspect East







C3d

Residence 5

Similar

7, 9 Beds 2
Baths 2
Car bays 2T
Store 1

Details

Areas
Internal 92m²
Terrace 27m²
Total 119m²

Location

Level(s) Ground Building Francis Aspect East







Details Beds

Store

Car bays 1

Baths 2

Internal 92m<sup>2</sup> Terrace 27m<sup>2</sup> Total 119m<sup>2</sup>

Areas

Location

Level(s) Building Aspect

Ground Francis East







Residence 41 Similar 60,79

Details Beds Baths 2 Car bays 2 Store

Areas Internal 98m<sup>2</sup> Terrace 25m<sup>2</sup> Total 123m<sup>2</sup> Location

Level(s) 2, 3, 4 Building Francis Aspect



East





C4a

Residence 35

Similar 54, 73, 83, 93 Details

Beds 2 Baths 2 Car bays 2/2T Store 1 Areas

Internal 96m²
Terrace 27m²
Total 123m²

Location

Level(s) 2, 3, 4, 5, 6
Building Francis
Aspect East







C4b

Residence 22

Details Beds

Store

Car bays 2T

Beds 2 Baths 2

Internal 98m²
Terrace 47m²
Total 145m²

Areas

Location

Level(s) Building Aspect

1 Francis East







C4c

Residence 16

Details Beds

Store

Baths 2

Car bays 2T

) T

Internal 96m²
Terrace 46m²
Total 142m²

Areas

Location

Level(s) Building Aspect

el(s) 1 Iding Francis z

East





Residence 42
Similar 61

Beds 3
Baths 2
Car bays 2
Store 1

Details

Areas
Internal 116m²
Terrace 30m²
Total 146m²

Location

Level(s) 2, 3
Building Francis
Aspect East







Details

Baths 2

Car bays 2

Beds

Store

Areas

Interna