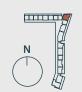

East

Residence 42
Similar 61

Beds 3
Baths 2
Car bays 2
Store 1

Details

Areas
Internal 116m²
Terrace 30m²
Total 146m²

Location

Level(s) 2, 3
Building Francis
Aspect East

Details

Baths 2

Car bays 2

Beds

Store

Areas

Internal 116m<sup>2</sup> Terrace 48m<sup>2</sup> Location

Total 164m<sup>2</sup>

Level(s) Building Francis Aspect

5 East

D1h

Residence 23

Details Beds

Store

Beds 3 Baths 2 Car bays 2 Internal 116m²
Terrace 53m²
Total 169m²

Areas

Location