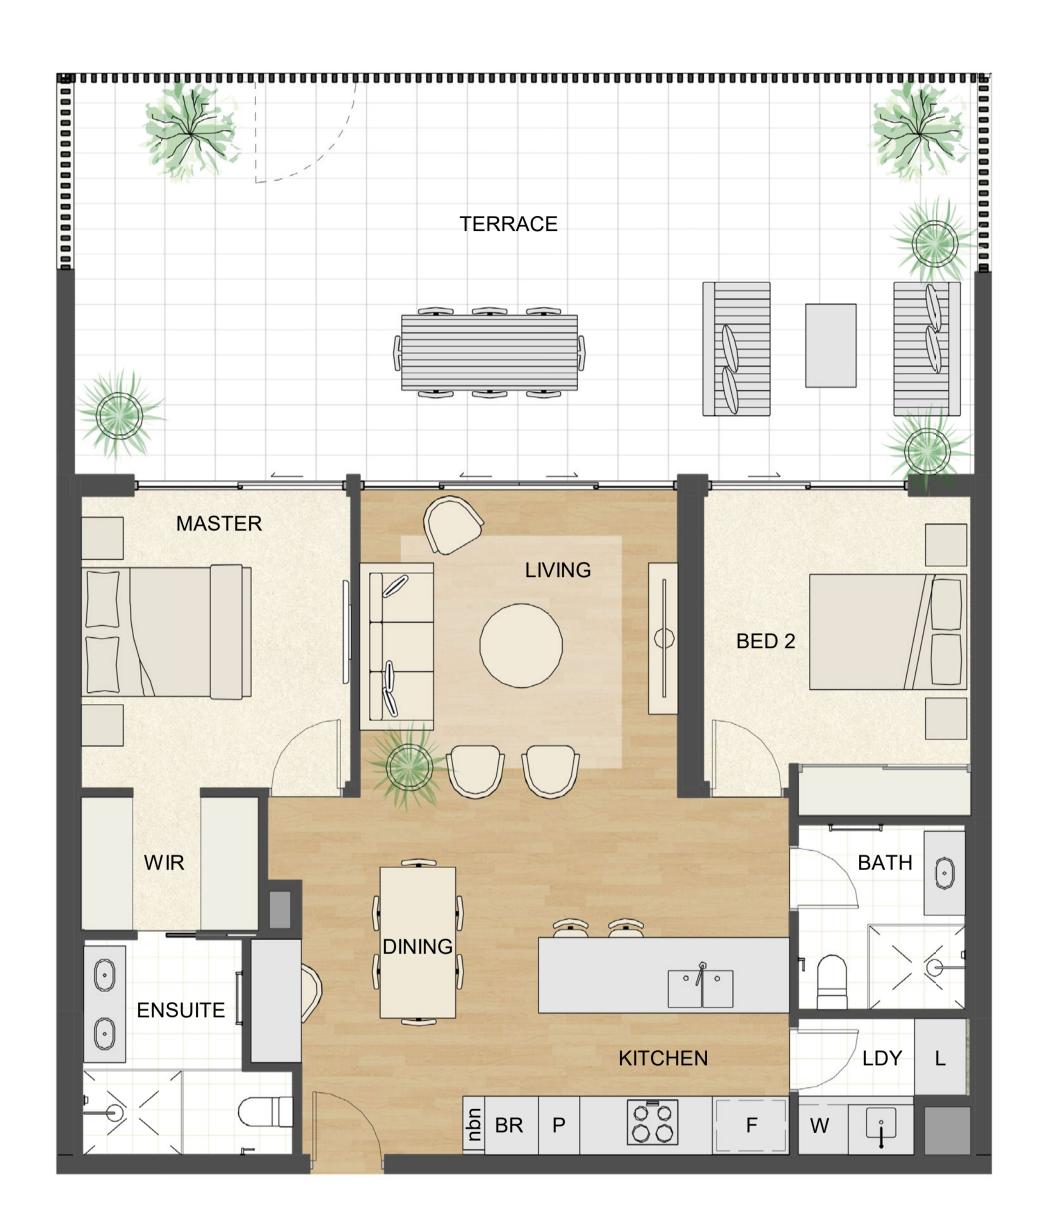

A1

Residence 11
Similar

25, 26, 27, 28, 30 44, 45, 46, 47, 49 63, 64, 65, 66, 68 Details
Beds 1

Baths 1 Car bays 1 Store 1 Areas

Internal 57m²
Terrace 20m²
Total 77m²

Location

Level(s) 1, 2, 3, 4
Building Davenport
Aspect North