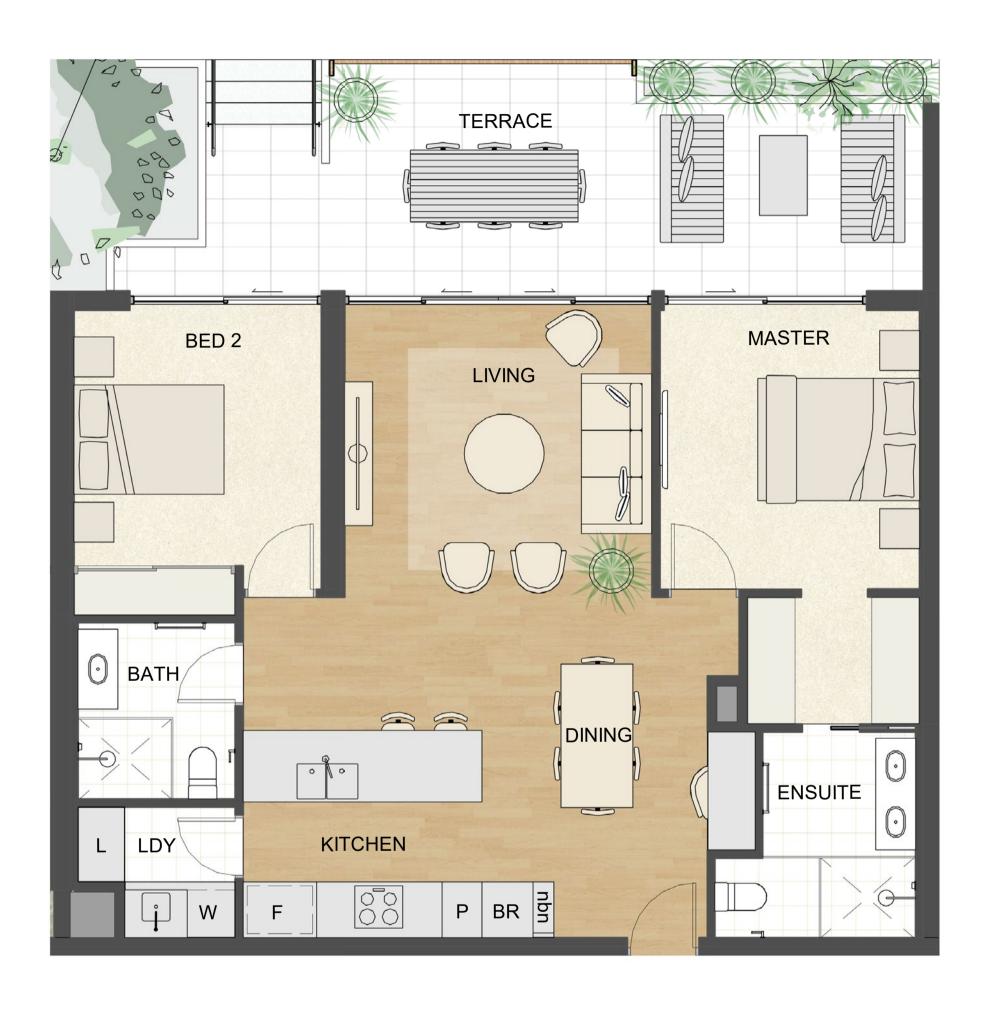

Internal 64m²

Terrace 27m<sup>2</sup>
Total 91m<sup>2</sup>

Location

Level(s) Building Aspect 1 Francis East

Residence 13
Similar

32, 51, 70, 81, 91

Details

Beds 2 Baths 1 Car bays 1 Store 1 Location

Level(s) 1, 2, 3, 4, 5, 6
Building Davenport
Aspect North

Residence 37 Similar 56, 75, 85 Details

Beds 2
Baths 2
Car bays 1/2T
Store 1

Areas

Internal 85m²
Terrace 21m²
Total 106m²

Level(s)

Level(s) 2, 3, 4, 5 Building Francis Aspect East