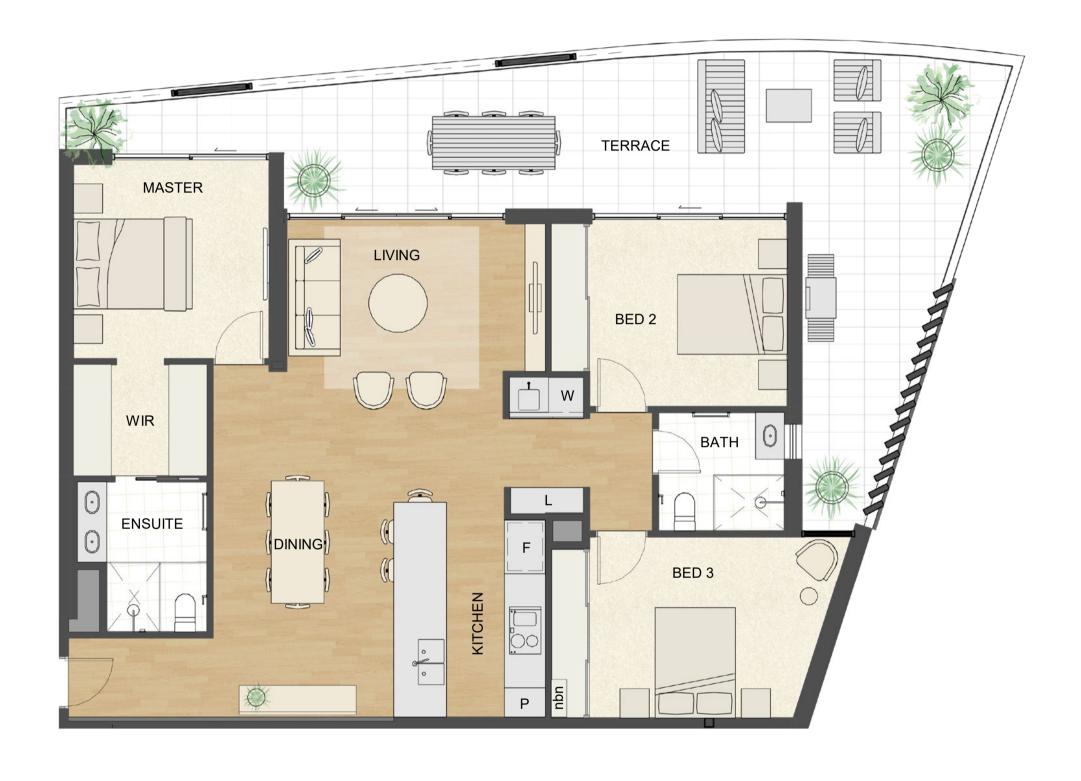

East

Residence 42
Similar 61

Beds 3
Baths 2
Car bays 2
Store 1

Details

Areas
Internal 116m²
Terrace 30m²
Total 146m²

Location

Level(s) 2, 3
Building Francis
Aspect East

Details

Baths 2

Car bays 2

Beds

Store

Areas

Internal 116m<sup>2</sup> Terrace 48m<sup>2</sup> Location

Total 164m<sup>2</sup>

Level(s) Building Francis Aspect