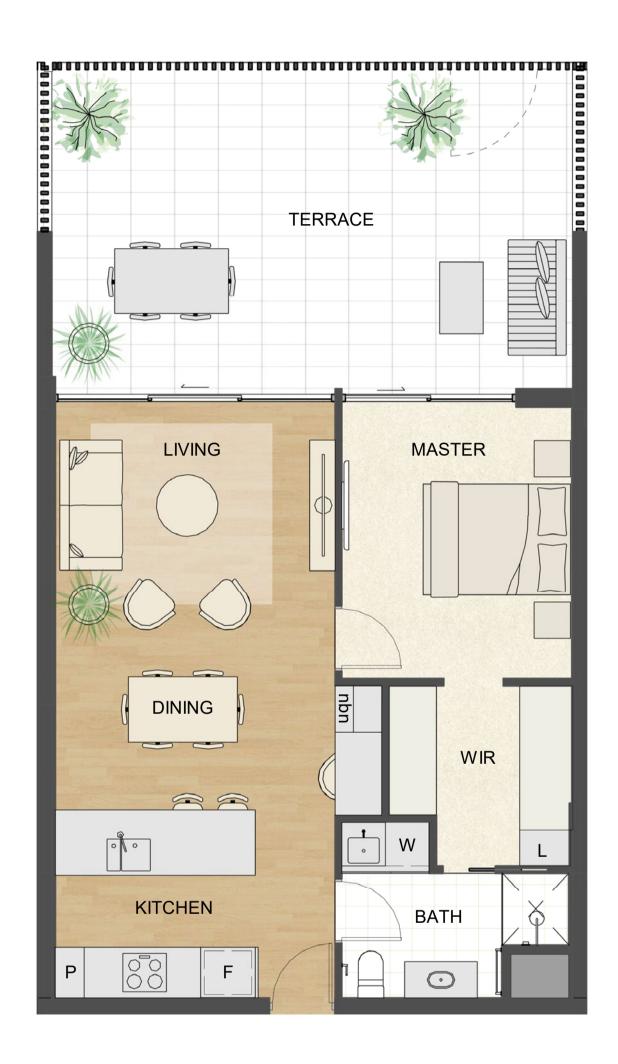

A1a

Residence 1

Details Beds

Store

Car bays 1

Beds 1 I Baths 1

Internal56m²Terrace51m²Total107m²

Areas

Location

Level(s) Ground Building Davenport Aspect North

Ground N enport North

Details Beds

Store

Baths 1

Car bays 1

Areas

Total

Internal 56m<sup>2</sup>

43m<sup>2</sup> Terrace

99m²

Location Level(s)

Ground Building Davenport Aspect North

measurements. This varies from strata area as it is a different method of measuring the Residence. Plans not to scale.