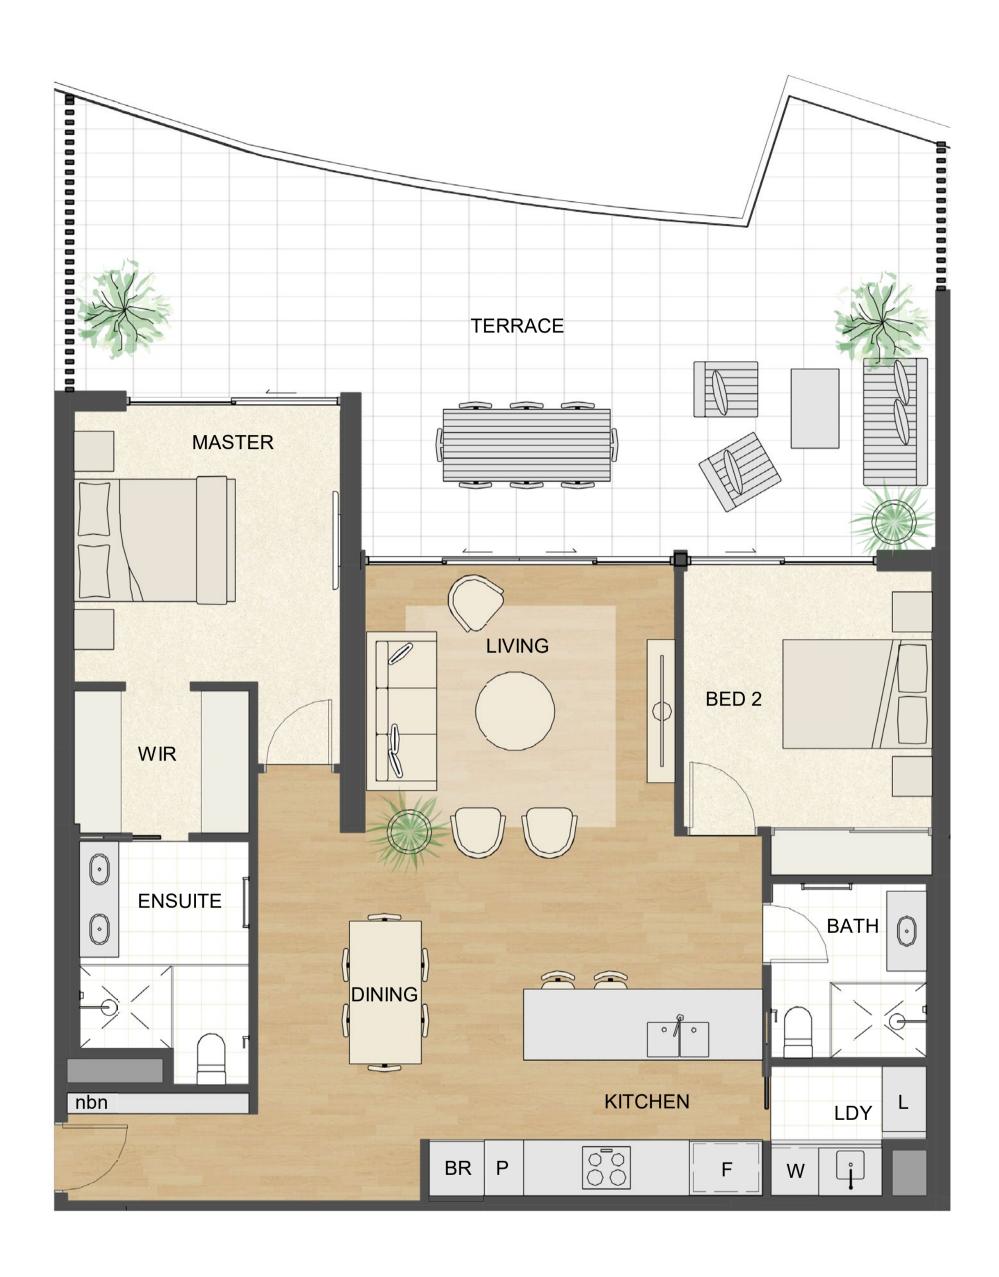

s Aspect East







C3d

Residence 5

Similar

7, 9 Beds 2
Baths 2
Car bays 2T
Store 1

Details

Areas
Internal 92m²
Terrace 27m²
Total 119m²

Location

Level(s) Ground Building Francis Aspect East







Details Beds

Store

Car bays 1

Baths 2

Internal 92m<sup>2</sup> Terrace 27m<sup>2</sup> Total 119m<sup>2</sup>

Areas

Location

Level(s) Building Aspect

Ground Francis East







Residence 41 Similar 60,79

Details Beds Baths 2 Car bays 2 Store

Areas Internal 98m<sup>2</sup> Terrace 25m<sup>2</sup> Total 123m<sup>2</sup> Location

Level(s) 2, 3, 4 Building Francis Aspect



East





C4a

Residence 35

Similar 54, 73, 83, 93 Details

Beds 2 Baths 2 Car bays 2/2T Store 1 Areas

Internal 96m²
Terrace 27m²
Total 123m²

Location

Level(s) 2, 3, 4, 5, 6
Building Francis
Aspect East







C4b

Residence 22

Details Beds

Store

Car bays 2T

Beds 2 Baths 2

Internal 98m²
Terrace 47m²
Total 145m²

Areas

Location

Level(s) Building Aspect

1 Francis East







C4c

Residence 16

Details Beds

Store

Baths 2

Car bays 2T

) T

Internal 96m²
Terrace 46m²
Total 142m²

Areas

Location

Level(s) Building Aspect

el(s) 1 Iding Francis z

East





Residence 42
Similar 61

Beds 3
Baths 2
Car bays 2
Store 1

Details

Areas
Internal 116m²
Terrace 30m²
Total 146m²

Location

Level(s) 2, 3
Building Francis
Aspect East







Details

Baths 2

Car bays 2

Beds

Store

Areas

Internal 116m<sup>2</sup> Terrace 48m<sup>2</sup> Location

Total 164m<sup>2</sup>

Level(s) Building Francis Aspect

5 East





D1h

Residence 23

Details Beds

Store

Beds 3 Baths 2 Car bays 2 Internal 116m²