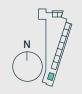

Level(s) 1, 2, 3, 4, 5, 6
Building Davenport
Aspect North

Residence 37 Similar 56, 75, 85 Details

Beds 2
Baths 2
Car bays 1/2T
Store 1

Areas

Internal 85m²
Terrace 21m²
Total 106m²

Level(s)

Level(s) 2, 3, 4, 5 Building Francis Aspect East

Details Beds

Store

Baths 2

Car bays 1

Areas

Internal 85m<sup>2</sup>

Terrace 63m<sup>2</sup>

Total 148m<sup>2</sup>

Level(s)

Building Aspect

Location

1 Francis East

DISCLAIMER: Variations from Strata Plan may apply.

Residence 29
Similar 48, 67

Beds 2 Baths 2 Car bays 1/2T Store 1

Details