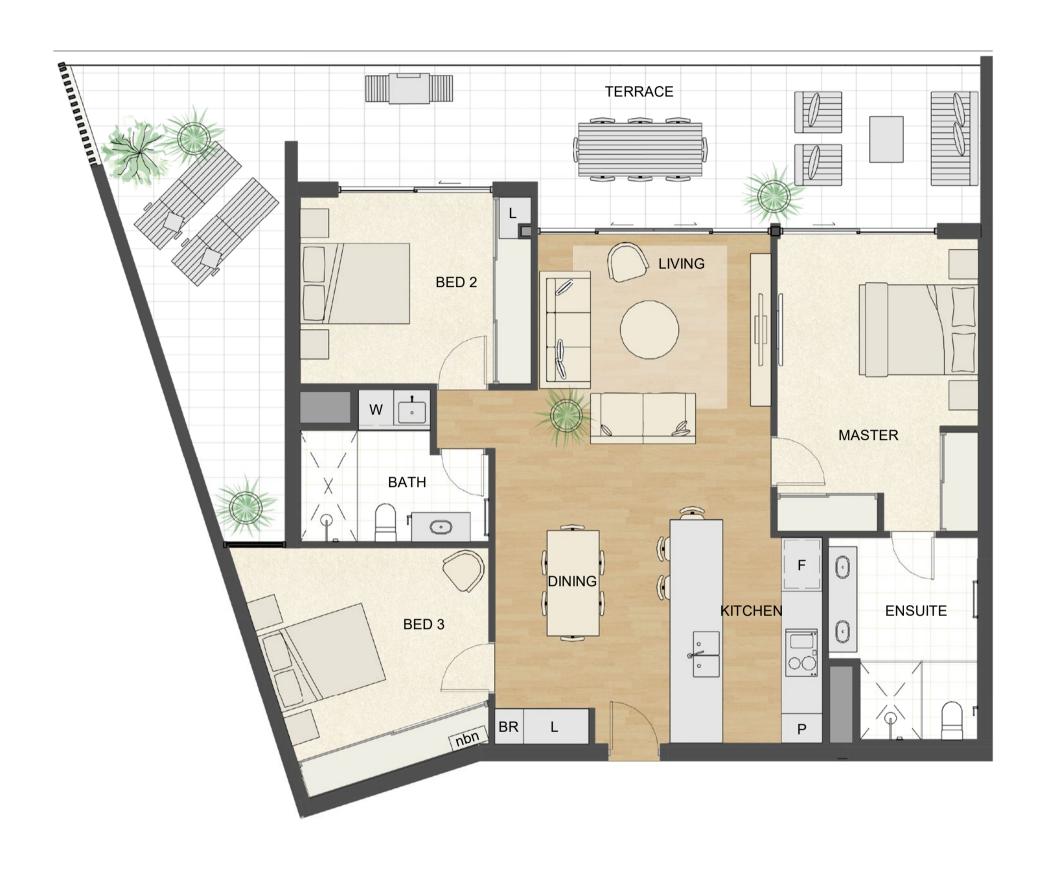

Similar 55, 74, 84, 94 Details
Beds 3

Beds 3
Baths 2
Car bays 2
Store 1

Areas

Internal 129m²
Terrace 42m²
Total 171m²

Location

Level(s) 2, 3, 4, 5, 6
Building Francis
Aspect East

Details Beds

Store

D4c

Residence 36

Similar 55, 74, 84, 94 Details

Beds 3 Baths 2 Car bays 2 Store 1 Areas
Internal 129

Internal 129m²
Terrace 42m²
Total 171m²

Location

Level(s) 2, 3, 4, 5, 6
Building Francis
Aspect East

Similar 52,71 Details Beds Baths 2 Car bays 2