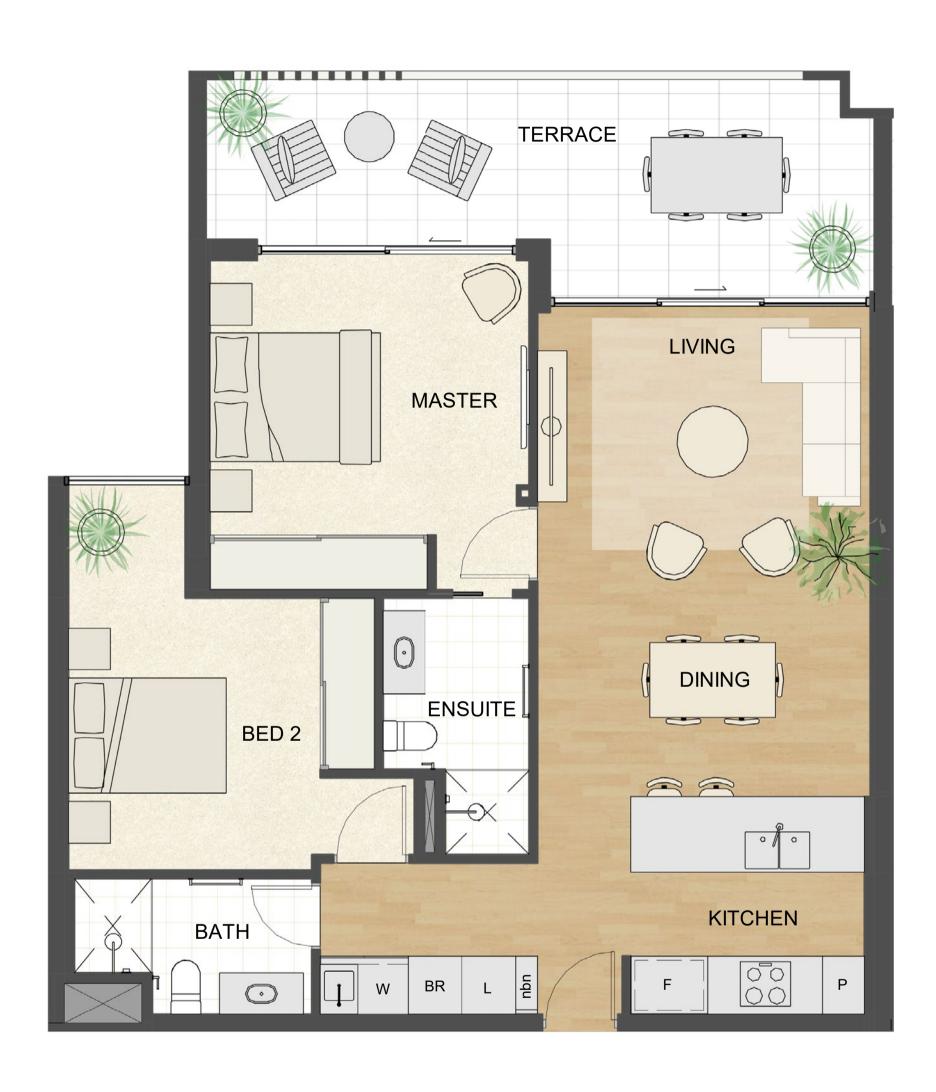

Internal 64m²

Terrace 27m<sup>2</sup>
Total 91m<sup>2</sup>

Location

Level(s) Building Aspect 1 Francis East

Residence 13
Similar

32, 51, 70, 81, 91

Details

Beds 2 Baths 1 Car bays 1 Store 1 Location

Level(s) 1, 2, 3, 4, 5, 6
Building Davenport
Aspect North

Residence 37 Similar 56, 75, 85 Details

Beds 2
Baths 2
Car bays 1/2T
Store 1

Areas

Internal 85m²
Terrace 21m²
Total 106m²

Level(s)

Level(s) 2, 3, 4, 5 Building Francis Aspect East