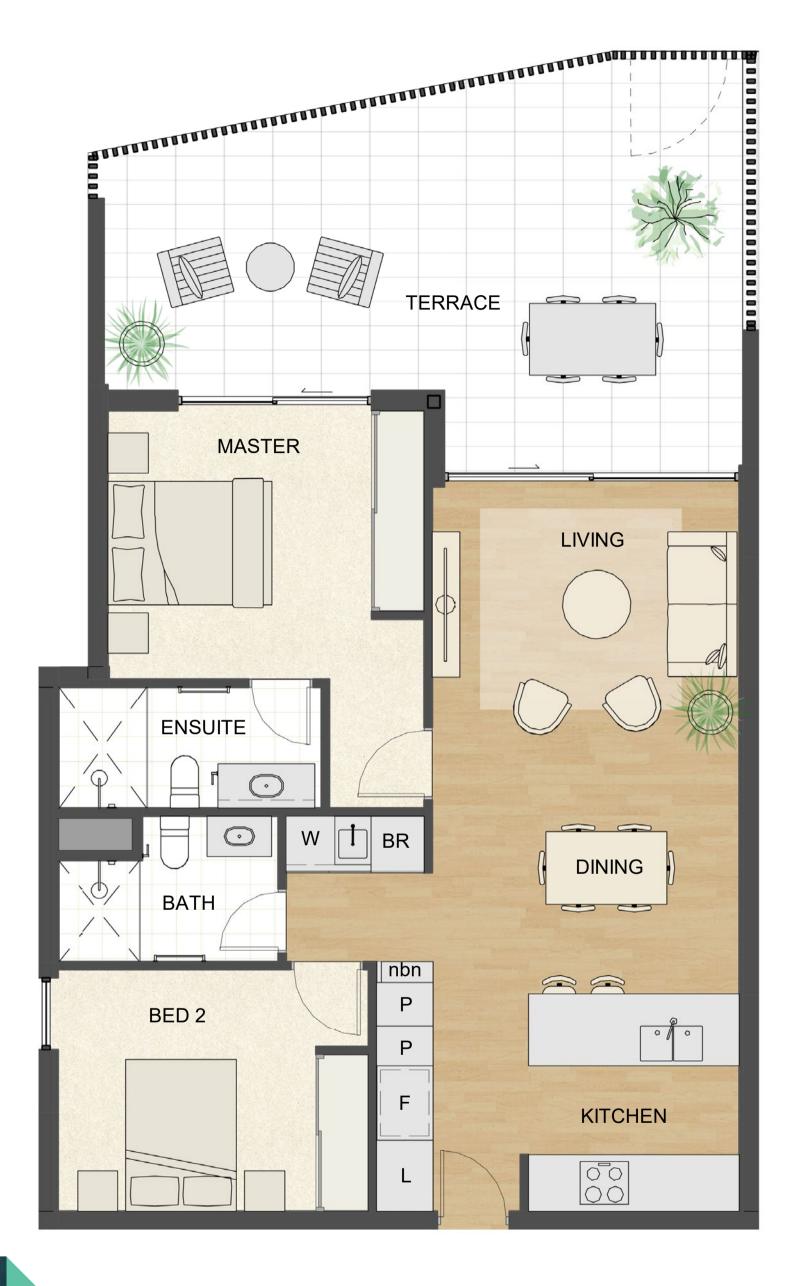

A1a

Residence 1

Details Beds

Store

Car bays 1

Beds 1 I Baths 1

Internal56m²Terrace51m²Total107m²

Areas

Location

Level(s) Ground Building Davenport Aspect North

Ground N enport North

Details Beds

Store

Baths 1

Car bays 1

Areas

Total

Internal 56m<sup>2</sup>

43m<sup>2</sup> Terrace

99m²

Location Level(s)

Ground Building Davenport Aspect North

measurements. This varies from strata area as it is a different method of measuring the Residence. Plans not to scale.