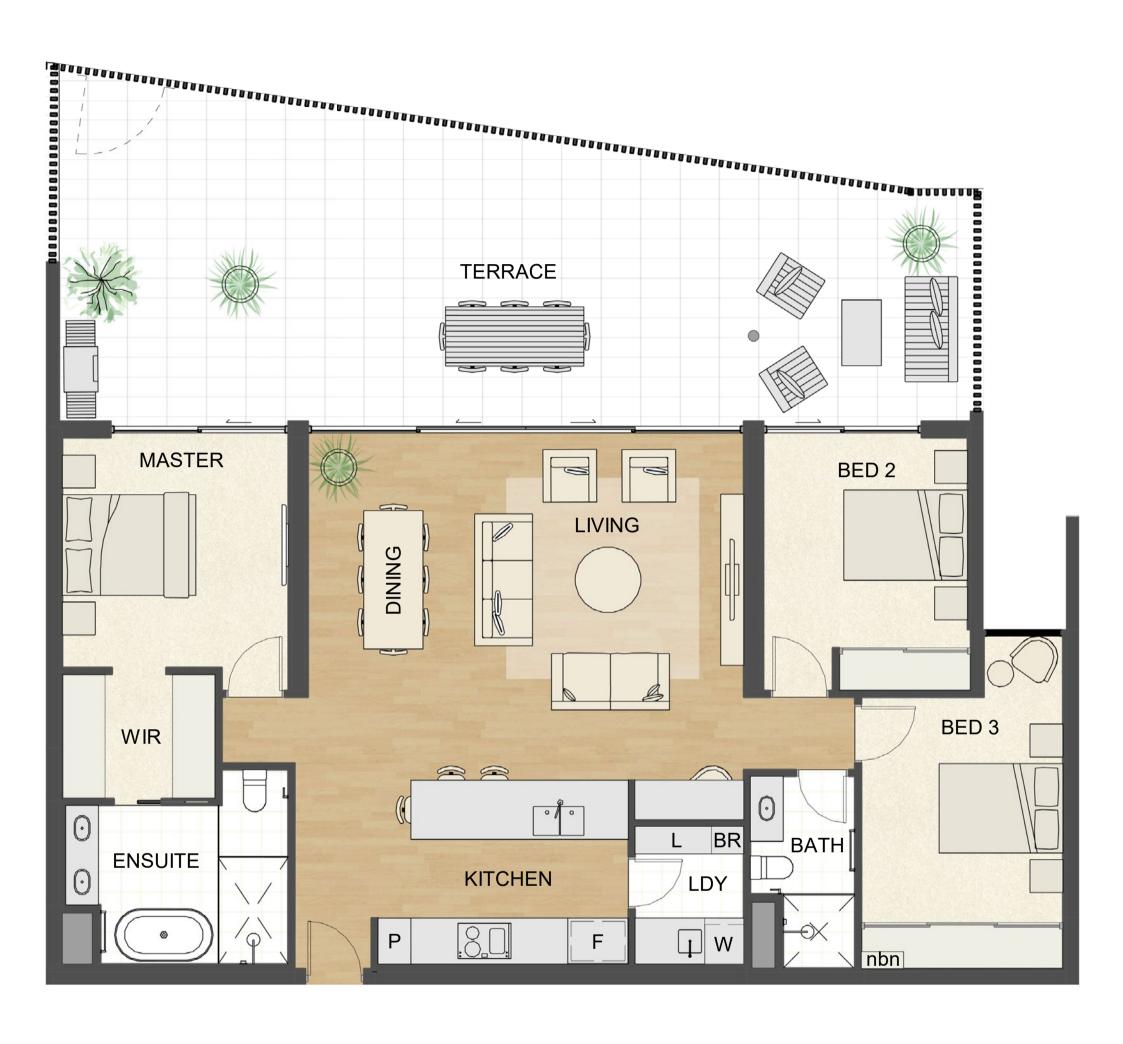

Similar 55, 74, 84, 94 Details
Beds 3

Beds 3
Baths 2
Car bays 2
Store 1

Areas

Internal 129m²
Terrace 42m²
Total 171m²

Location

Level(s) 2, 3, 4, 5, 6
Building Francis
Aspect East

Details Beds

Store

D4c

Residence 36

Similar 55, 74, 84, 94 Details

Beds 3 Baths 2 Car bays 2 Store 1 Areas
Internal 129

Internal 129m²
Terrace 42m²
Total 171m²

Location

Level(s) 2, 3, 4, 5, 6
Building Francis
Aspect East

Similar 52,71 Details Beds Baths 2 Car bays 2