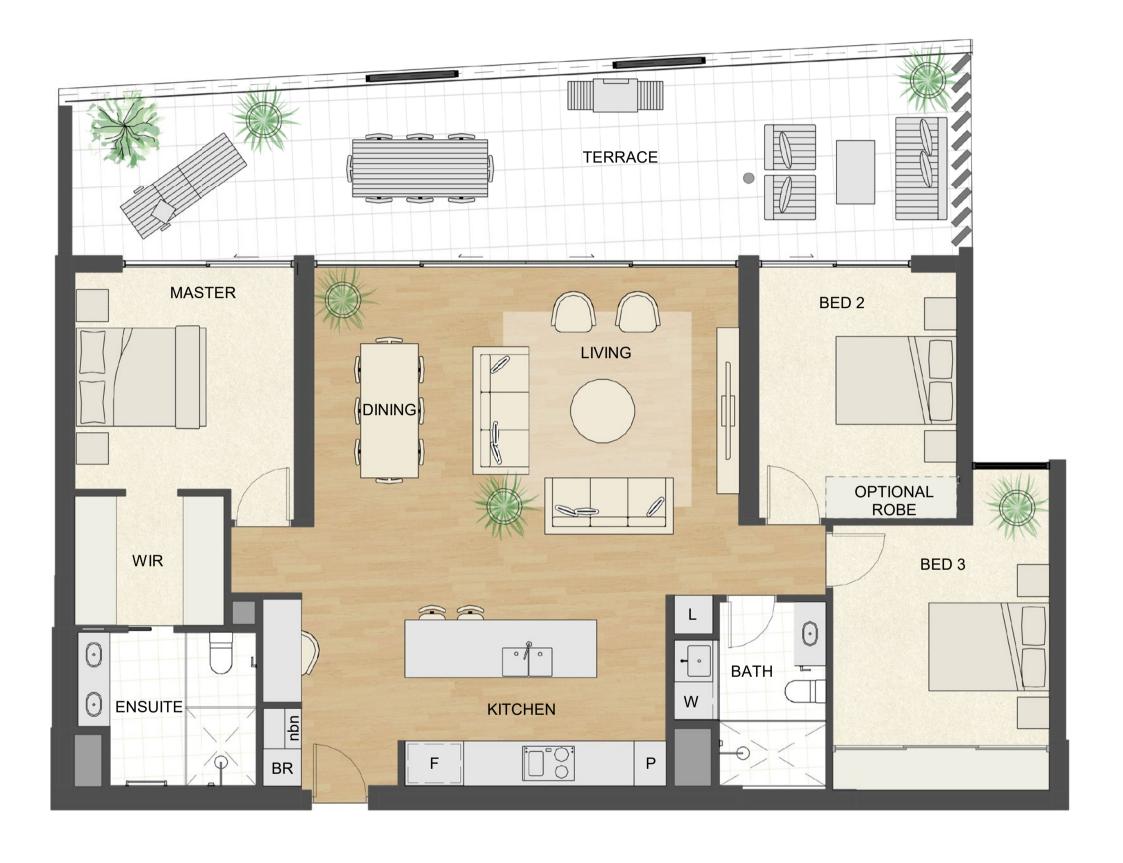

Similar 55, 74, 84, 94 Details
Beds 3

Beds 3
Baths 2
Car bays 2
Store 1

Areas

Internal 129m²
Terrace 42m²
Total 171m²

Location

Level(s) 2, 3, 4, 5, 6
Building Francis
Aspect East

Details Beds

Store

D4c

Residence 36

Similar 55, 74, 84, 94 Details

Beds 3 Baths 2 Car bays 2 Store 1 Areas
Internal 129

Internal 129m²
Terrace 42m²
Total 171m²

Location

Level(s) 2, 3, 4, 5, 6
Building Francis
Aspect East

Similar 52,71 Details Beds Baths 2 Car bays 2