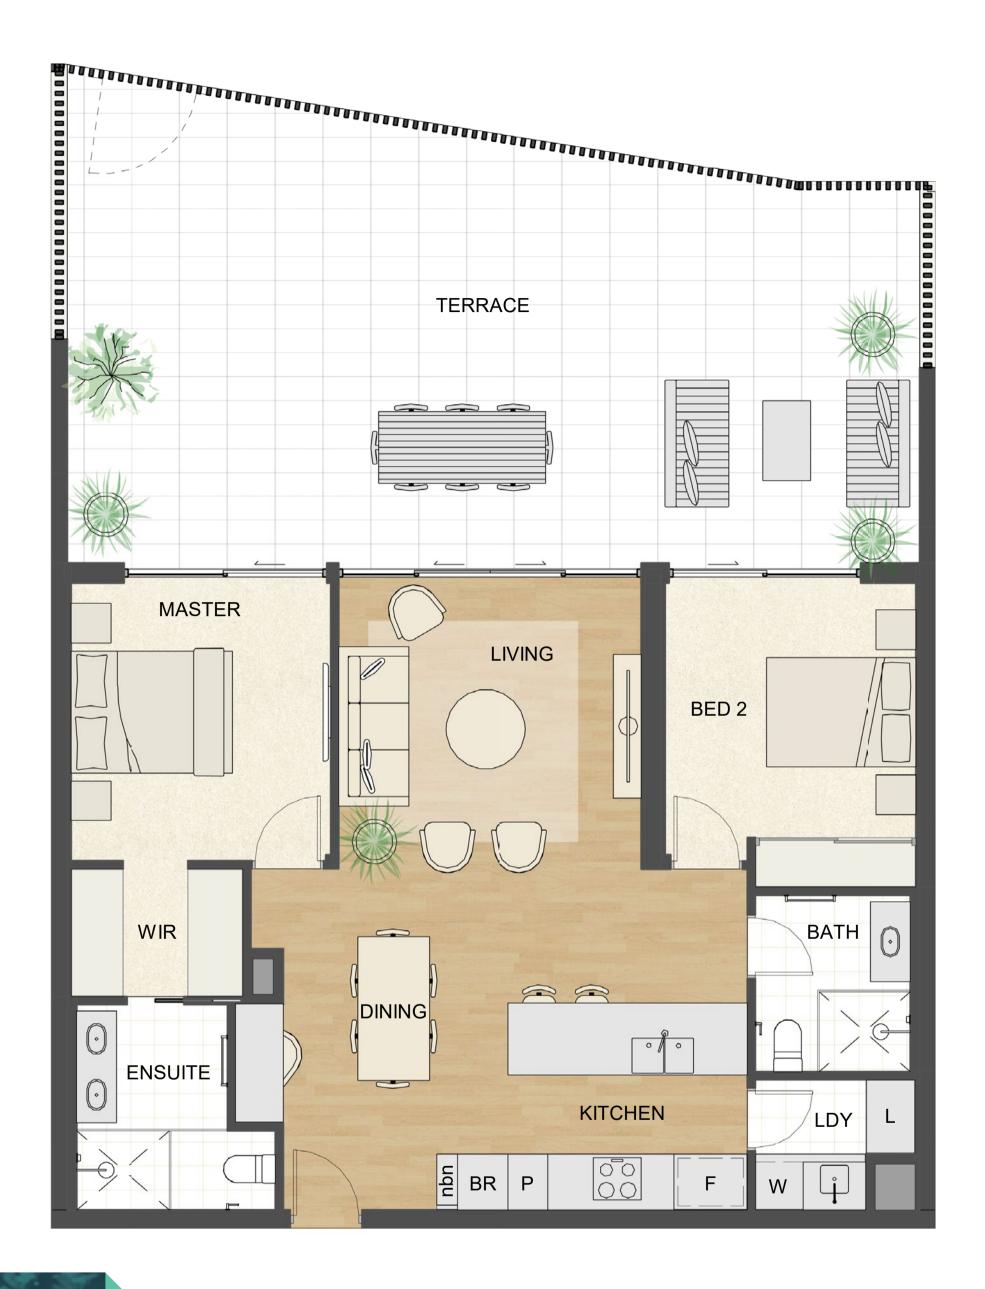

Internal 64m²

Terrace 27m<sup>2</sup>
Total 91m<sup>2</sup>

Location

Level(s) Building Aspect 1 Francis East

Residence 13
Similar

32, 51, 70, 81, 91

Details

Beds 2 Baths 1 Car bays 1 Store 1 Location

Level(s) 1, 2, 3, 4, 5, 6
Building Davenport
Aspect North

Residence 37 Similar 56, 75, 85 Details

Beds 2
Baths 2
Car bays 1/2T
Store 1

Areas

Internal 85m²
Terrace 21m²
Total 106m²

Level(s)

Level(s) 2, 3, 4, 5 Building Francis Aspect East