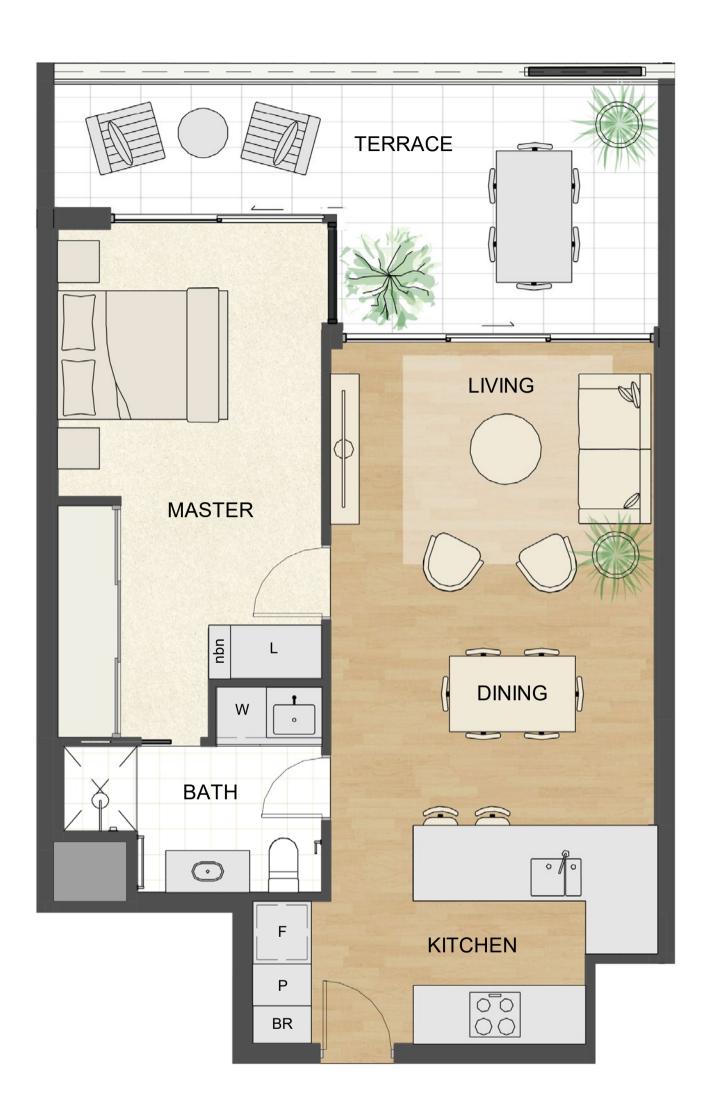

A1a

Residence 1

Details Beds

Store

Car bays 1

Beds 1 I Baths 1

Internal56m²Terrace51m²Total107m²

Areas

Location

Level(s) Ground Building Davenport Aspect North

Ground N enport North

Details Beds

Store

Baths 1

Car bays 1

Areas

Total

Internal 56m<sup>2</sup>

43m<sup>2</sup> Terrace

99m²

Location Level(s)

Ground Building Davenport Aspect North

measurements. This varies from strata area as it is a different method of measuring the Residence. Plans not to scale.