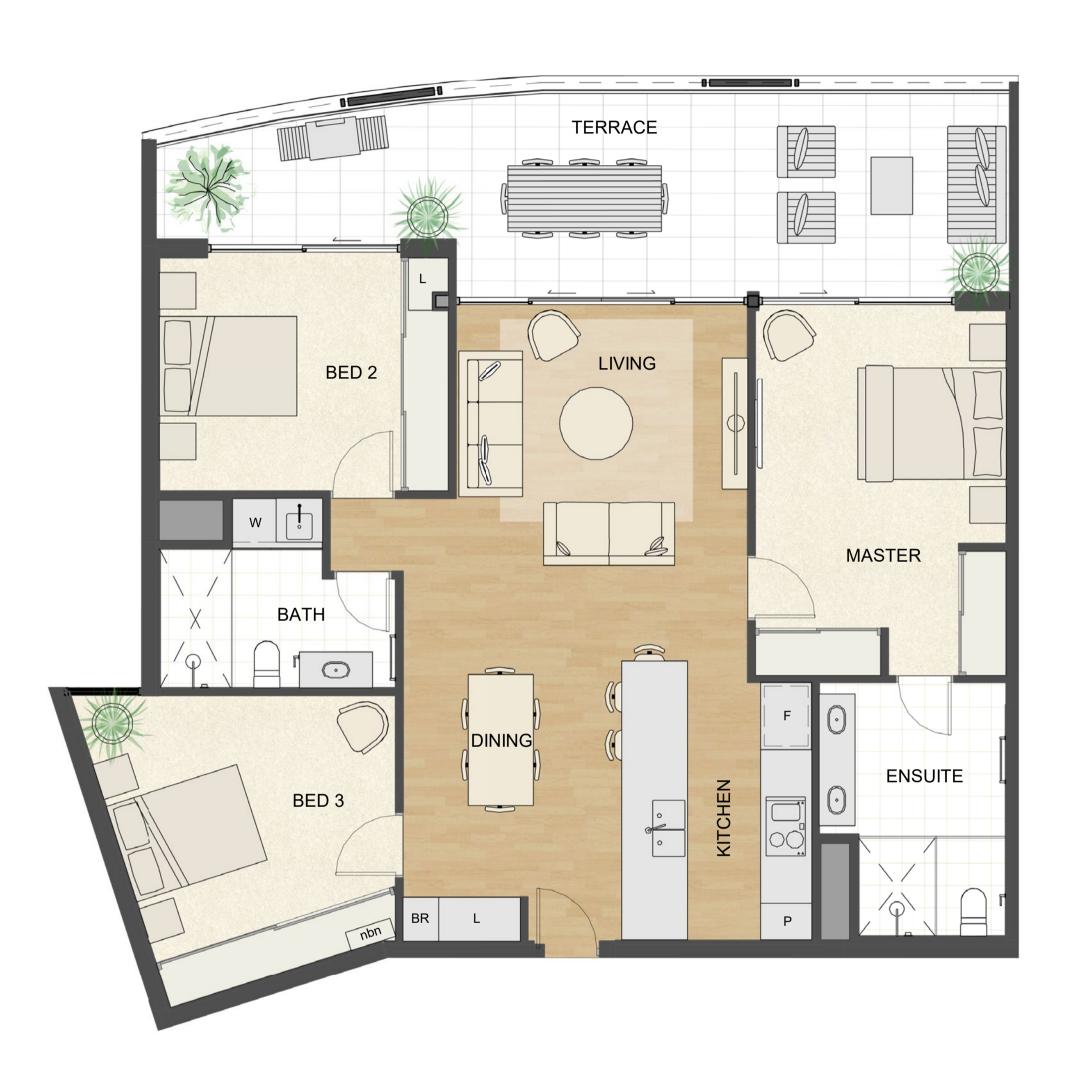

East

Residence 42
Similar 61

Beds 3
Baths 2
Car bays 2
Store 1

Details

Areas
Internal 116m²
Terrace 30m²
Total 146m²

Location

Level(s) 2, 3
Building Francis
Aspect East

Details

Baths 2

Car bays 2

Beds

Store

Areas

Internal 116m<sup>2</sup> Terrace 48m<sup>2</sup> Location

Total 164m<sup>2</sup>

Level(s) Building Francis Aspect

5 East

D1h

Residence 23

Details Beds

Store

Beds 3 Baths 2 Car bays 2 Internal 116m²
Terrace 53m²
Total 169m²

Areas

Location