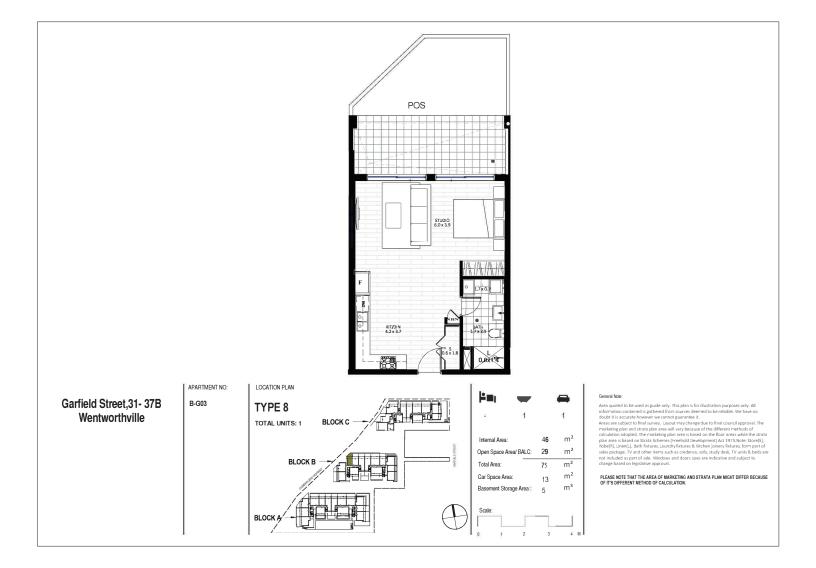

# **Sapphire Inclusions-Apartments**

Actron Ultra slim ducted to Living area + Bedrooms

## Kitchen:

AEG Oven BEK55310M-600mm AEG stainless steel Cook Top HG60FXA -600mm AEG stainless steel Dishwasher FFB72600PM AEG telescopic Range hood DPB5650M/A -600mm Stone Bench top 40mm with sink Kitchen Cupboards – Combination of White & Polytech Sepia Oak Tiles to Kitchen Splash back

# Bedrooms, Living & Dining:

Timber-look hybrid flooring in kitchen, living and dining and hallway Timber-look hybrid flooring in bedrooms Timber-look hybrid flooring in Steps & Hallway upstairs (if double story apartment) Polyester Vertical Blinds to Windows and Sliding Doors (except baths & laundry) Built-in Wardrobes (Mirror & White Glass)

# Bathrooms:

Tiles to Bathroom-"Full height Tiles "

## **Bathroom Ac