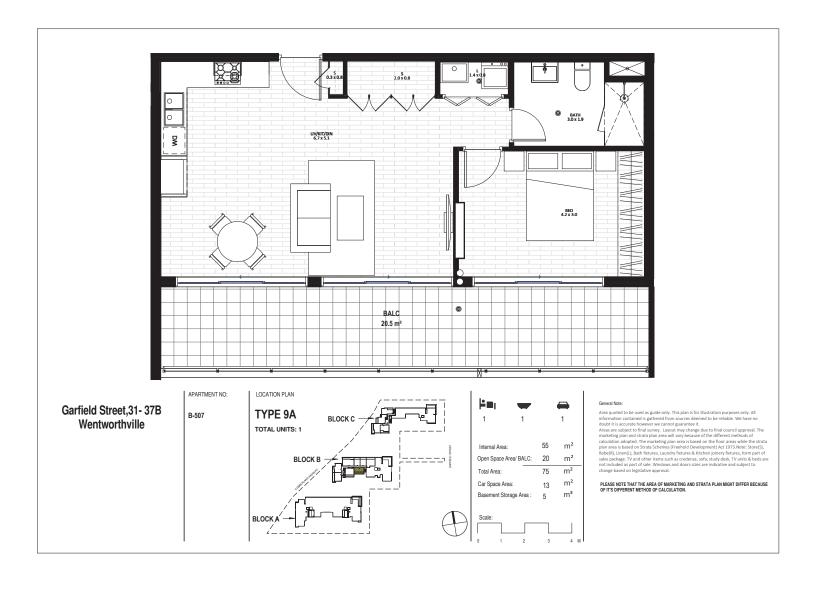

# **Sapphire Inclusions- Apartments**

Actron Ultra slim ducted to Living area + Bedrooms