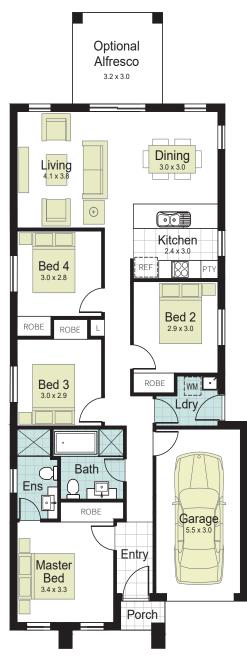

## LAND SIZE 333m<sup>2</sup>

 GROUND FLOOR
 114.78m²

 GARAGE
 18.52m²

 PORCH
 1.77m²

**GROSS FLOOR AREA** 

135.07m<sup>2</sup>

**GROUND FLOOR** 