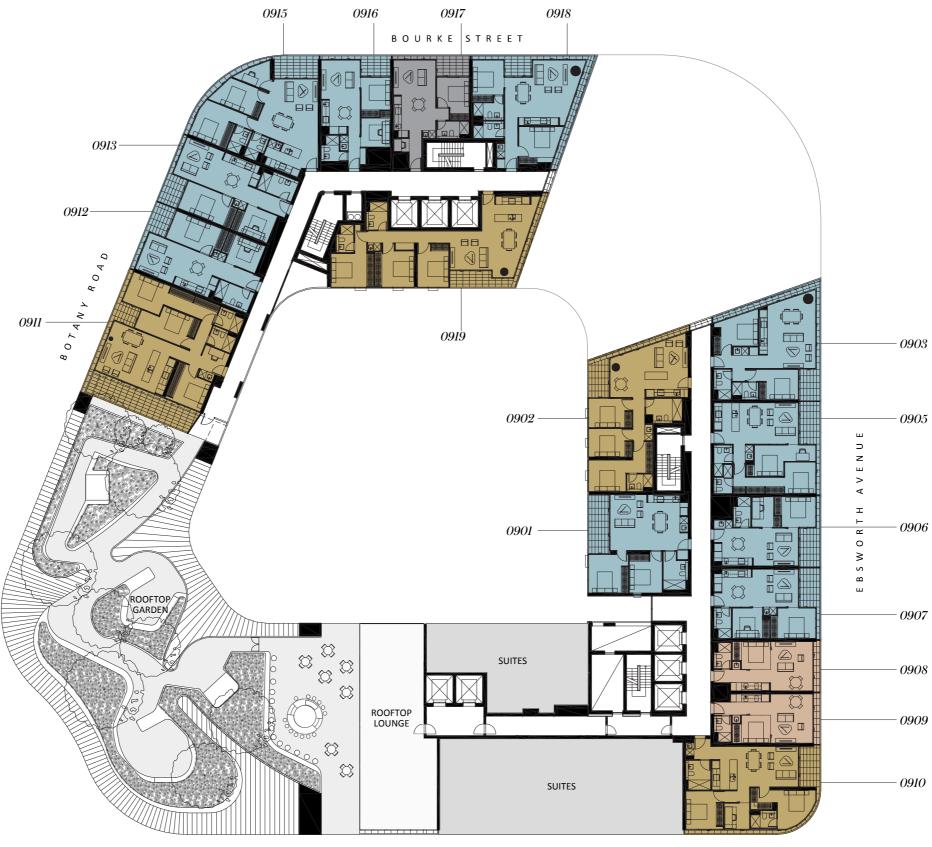

Level 02

Studio
2 bedroom
Penthouse
1 bedroom
3 bedroom

Level 09

Studio
2 bedroom
Penthouse
1 bedroom
3 bedroom

**Disclaimer:** The information and illustrations in this document are indicative only and are subject to change. Crown Group Pty Limited related entities or corporations (including the landowner) and their agents do not warrant the accuracy of and do not accept any liability for any error or discrepancy in the information and illustrations. Any furniture depicted is illustrative only and will not form part of any contract for sale, and interested parties must rely on their own enquiries and the information in the contract for sale.