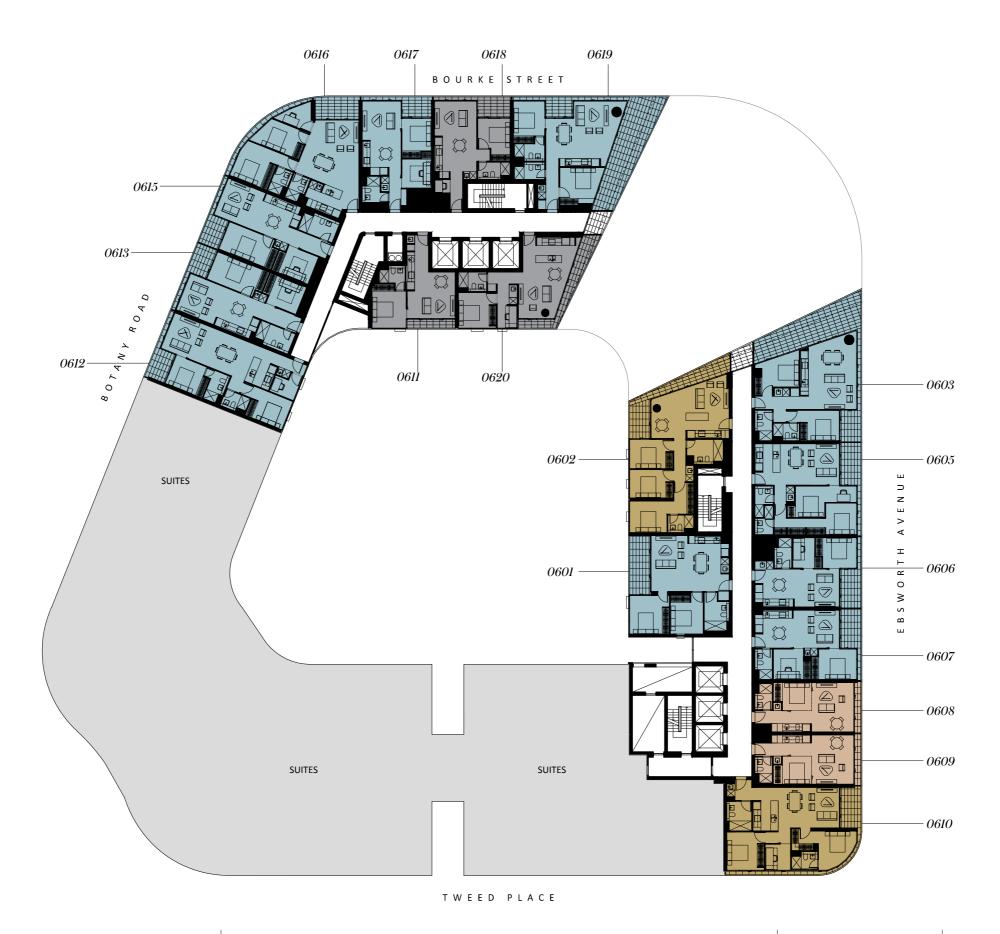

Level 02

Studio
2 bedroom
Penthouse
1 bedroom
3 bedroom

Level 09

Studio
2 bedroom
Penthouse
1 bedroom
3 bedroom

**Disclaimer:** The information and illustrations in this document are indicative only and are subject to change. Crown Group Pty Limited related entities or corporations (including the landowner) and their agents do not warrant the accuracy of and do not accept any liability for any error or discrepancy in the information and illustrations. Any furniture depicted is illustrative only and will not form part of any contract for sale, and interested parties must rely on their own enquiries and the information in the contract for sale.