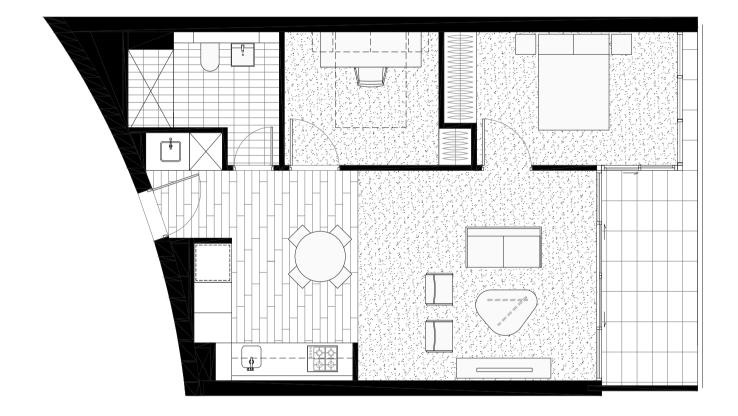

Apartment 1906

## 2 BEDROOM FLEXI

301-303 Botany Road, Green Square

INTERNAL 64 m²

EXTERNAL 10 m²

TOTAL 74 m²

Revised 10.02.20