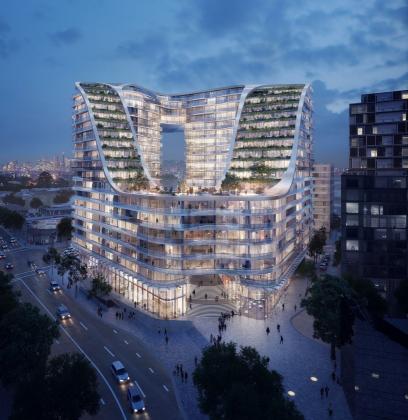

## 4 BEDROOM FLEXI

301-303 Botany Road, Green Square

INTERNAL 130 m<sup>2</sup>

EXTERNAL 22 m<sup>2</sup>

TOTAL 152 m<sup>2</sup>

Revised 10.02.20