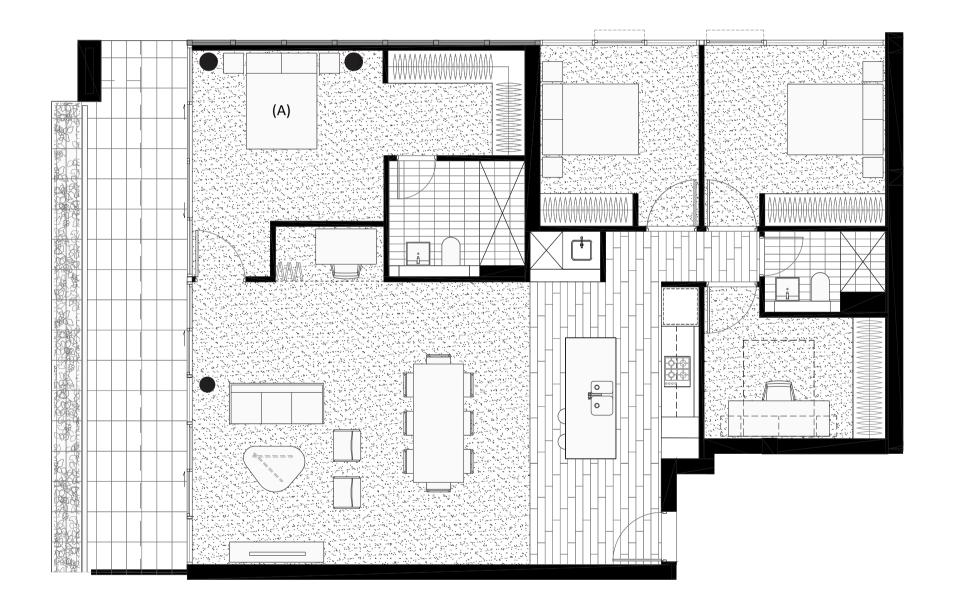

Apartment 1213

## 4 BEDROOM FLEXI

301-303 Botany Road, Green Square

INTERNAL 130 m<sup>2</sup>

EXTERNAL 22 m<sup>2</sup>

TOTAL 152 m<sup>2</sup>

Revised 10.02.20