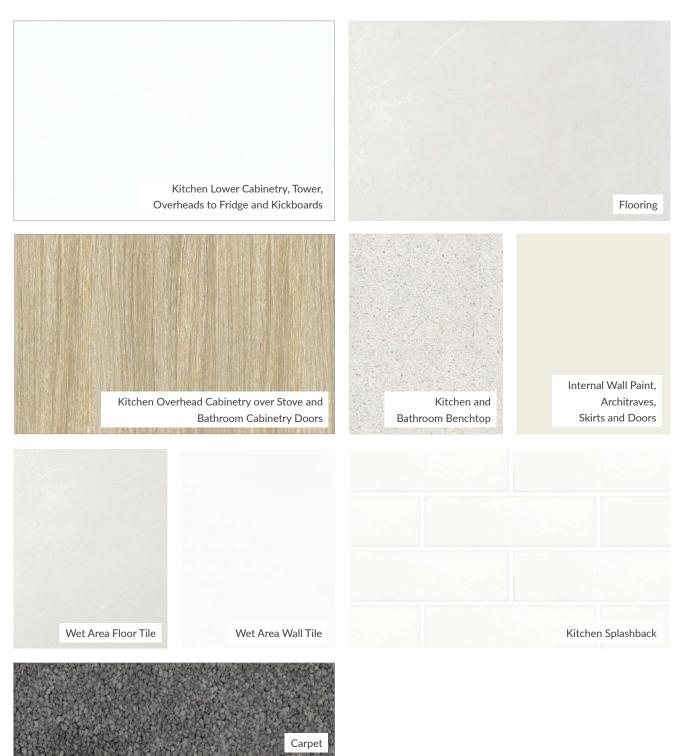

# INTERNAL COLOURS Scheme 1 - Winter Ash

VERSION 6

## GENERAL LIVING AND BEDROOMS

| Carpet                   | Colour - Medium Grey                   |
|--------------------------|----------------------------------------|
| Flooring                 | Tile Colour and Size - White 450 x 450 |
| Internal Wall Paint      | Paint Colour - Taubmans Alpine Magic   |
| Architraves/Skirts/Doors | Paint Colour - Taubmans Alpine Magic   |
| Roller Blinds            | Colour to suit walls                   |

#### **KITCHEN**

| Lower Cabinetry                | Laminate Colour - Laminex Polar White                |
|--------------------------------|------------------------------------------------------|
| Cabinetry Tower                | Laminate Colour - Laminex Polar White                |
| Overhead Cabinetry over Fridge | Laminate Colour - Laminex Polar White                |
| Overhead Cabinetry over Stove  | Laminate Colour - Laminex Riven Finish Seasoned Oak  |
| Kickboards                     | Laminate Colour - Laminex Polar White                |
| Benchtop                       | Reconstituted Stone Colour - Silestone Blanco Matrix |
| Handles                        | Pull Handles                                         |
| Kitchen Splashback             | Tile Colour and Size - White 300 x 100               |

## BATHROOM AND ENSUITE

| Benchtop            | Reconstituted Stone Colour - Silestone Blanco Matrix |
|---------------------|------------------------------------------------------|
| Cabinetry Doors     | Laminate Colour - Laminex Riven Finish Seasoned Oak  |
| Handles             | Pull Handles                                         |
| Wet Area Floor Tile | Tile Colour and Size - White 450 x 450               |
| Wet Area Wall Tile  | Tile Colour and Size - White 300 x 600               |