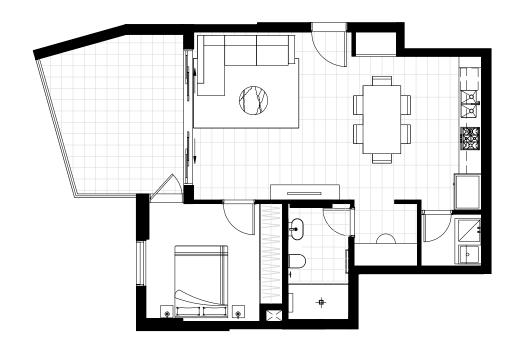

# Apartment 10

**LEVEL** 

Ground Floor

**TOTAL** 

 $66m^2$ 

**PLUS** 

Storage + Car Space