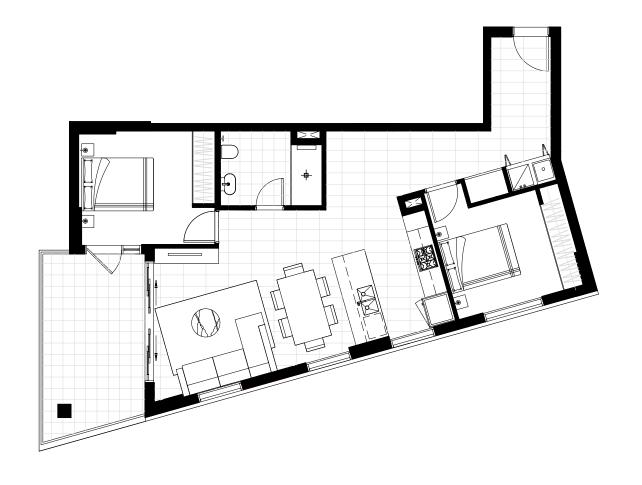

Apartment 3

**LEVEL** 

Ground Floor

**TOTAL** 

 $120m^{2}$ 

**PLUS** 

Storage + Car Space