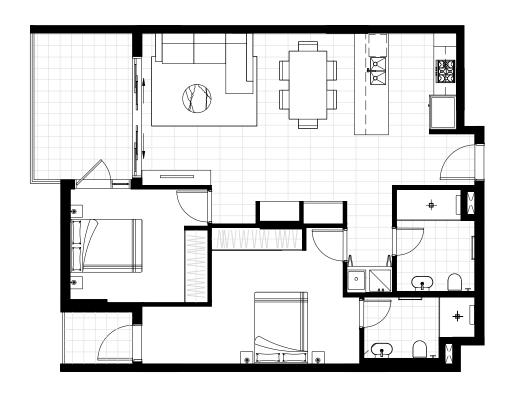

Apartment 2

**LEVEL** 

**Ground Floor** 

**TOTAL** 

 $120m^{2}$ 

**PLUS** 

Storage + Car Space