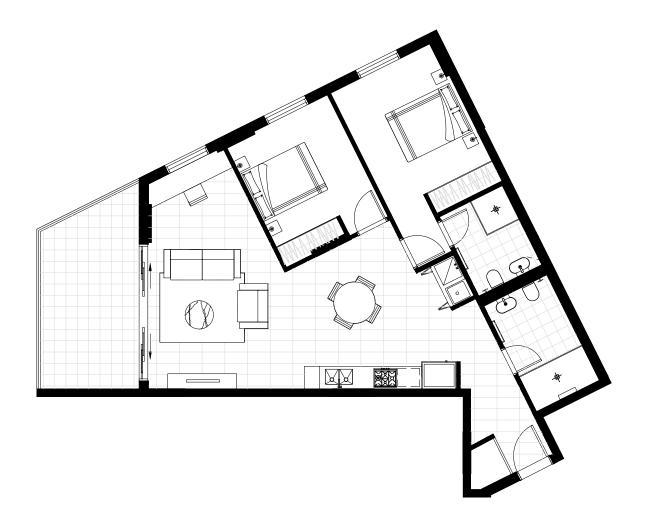

Apartment 3

**LEVEL** 

Ground Floor

**TOTAL** 

 $120m^{2}$ 

**PLUS** 

Storage + Car Space