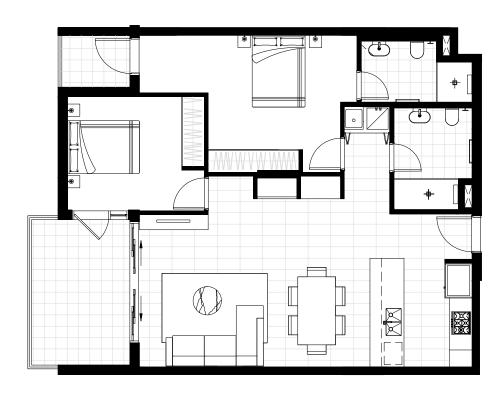

Apartment 4

**LEVEL** 

Ground Floor

**TOTAL** 

 $126m^2$ 

**PLUS** 

Storage + Car Space