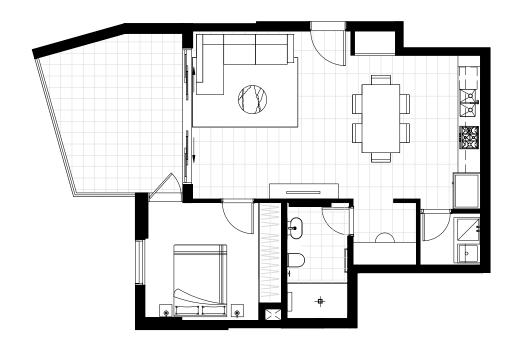

Apartment 5

**LEVEL** 

Ground Floor

**TOTAL** 

 $118m^2$ 

**PLUS** 

Storage + Car Space