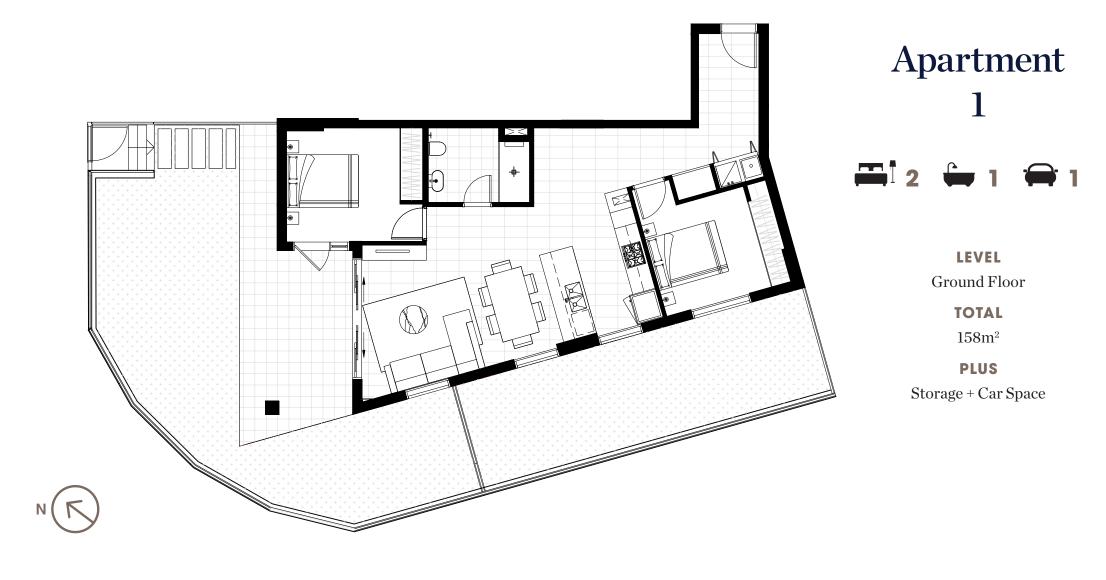

#### THECOLLETT.COM.AU

DISCLAIMER: Please note that this floor plan was produced prior to construction and is subject to council approval. The information herein is believed to be correct but is not guaranteed. Changes may be made during construction and dimensions, areas, fittings and specifications are subject change without notice in accordance with the provisions of the contract of sale. The furniture and furnishings depicted are not included with any sale and purchasers must refer to the contract for sale for the list of inclusions. The position of furniture and furnishings should not be taken to be indicative of final positions of power points, TV connection points and the like. Prospective purchasers must rely on their own enquiries. All graphics including tile layout, joinery layout, basins, kitchen equipment, balustrades and the like are indicative only. Bulkheads for services are not depicted. Floor plan is at an unspecified scale. All area sizes indicated are approximate only and are subject to final survey.

Apartment 2

**LEVEL** 

**Ground Floor** 

**TOTAL** 

 $120m^{2}$ 

**PLUS** 

Storage + Car Space