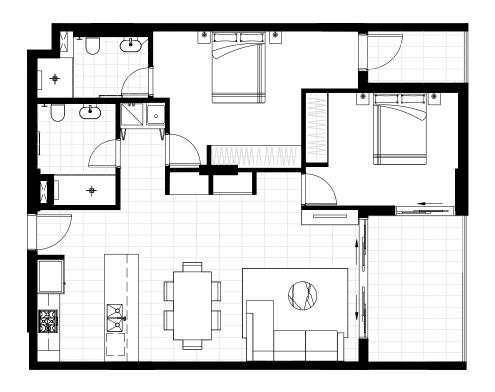

Apartment 3

**LEVEL** 

Ground Floor

**TOTAL** 

 $120m^{2}$ 

**PLUS** 

Storage + Car Space

#### THECOLLETT.COM.AU

DISCLAIMER: Please note that this floor plan was produced prior to construction and is subject to council approval. The information herein is believed to be correct but is not guaranteed. Changes may be made during construction and dimensions, creas, fittings and specifications are subject change without notice in accordance with the provisions of the contract of sale. The furniture and furnishings depicted are not included with any sale and purchasers must refer to the contract for sale for the list of inclusions. The position of furniture and furnishings should not be taken to be indicative of final positions of power points, TV connection points and the like. Prospective purchasers must rely on their own enquiries. All graphics including file layout, joinery layout, basins, kitchen equipment, balustrades and the like are indicative only. Bulkheads for services are not depicted. Floor plan is at an unspecified scale. All area sizes indicated are approximate only and are subject to final survey.