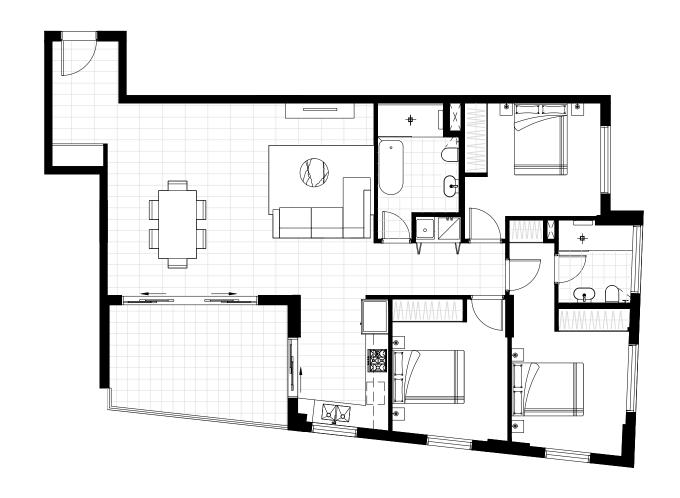

Apartment 4

**LEVEL** 

Ground Floor

**TOTAL** 

 $126m^2$ 

**PLUS** 

Storage + Car Space