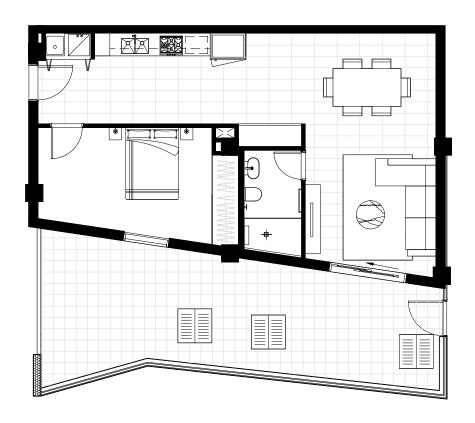

Apartment 3

**LEVEL** 

Ground Floor

**TOTAL** 

 $120m^{2}$ 

**PLUS** 

Storage + Car Space