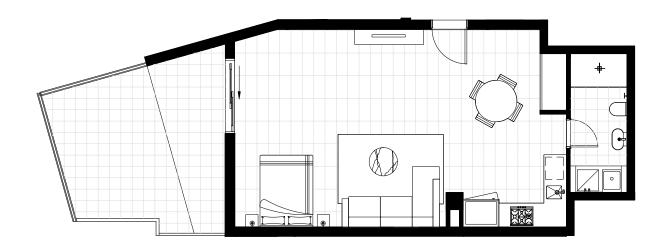

Apartment 2

**LEVEL** 

**Ground Floor** 

**TOTAL** 

 $120m^{2}$ 

**PLUS** 

Storage + Car Space