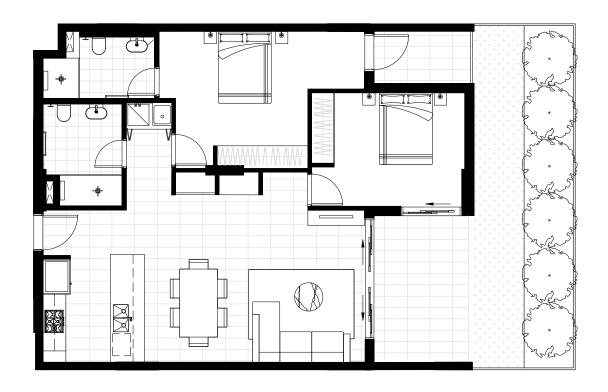

Apartment 3

**LEVEL** 

Ground Floor

**TOTAL** 

 $120m^{2}$ 

**PLUS** 

Storage + Car Space