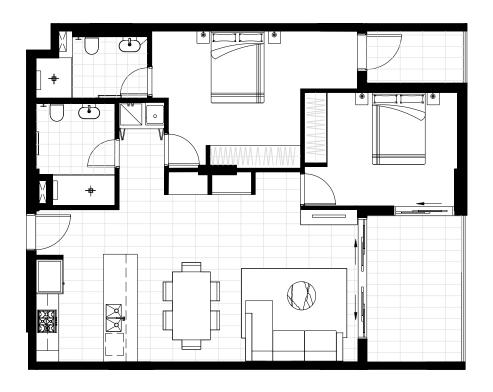

Apartment 4

**LEVEL** 

Ground Floor

**TOTAL** 

 $126m^2$ 

**PLUS** 

Storage + Car Space