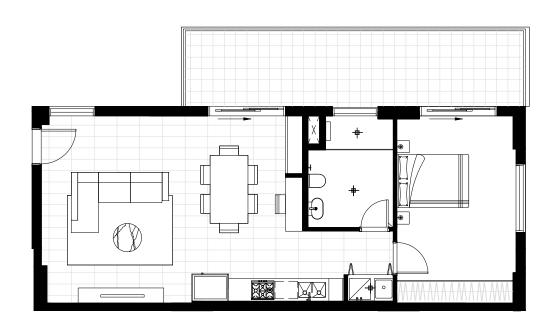

# Apartment 10

**LEVEL** 

Ground Floor

**TOTAL** 

 $66m^2$ 

**PLUS** 

Storage + Car Space

#### THECOLLETT.COM.AU

DISCLAIMER: Please note that this floor plan was produced prior to construction and is subject to council approval. The information herein is believed to be correct but is not guaranteed. Changes may be made during construction and dimensions, areas, fittings and specifications are subject change without notice in accordance with the provisions of the contract of sale. The furniture and furnishings depicted are not included with any sale and purchasers must refer to the contract for sale for the list of inclusions. The position of furniture and furnishings should not be taken to be indicative of final positions of power points, TV connection points and the like. Prospective purchasers must rely on their own enquiries. All graphics including tile layout, joinery layout, basins, kitchen equipment, balustrades and the like are indicative only. Bulkheads for services are not depicted. Floor plan is at an unspecified scale. All area sizes indicated are approximate only and are subject to final survey.