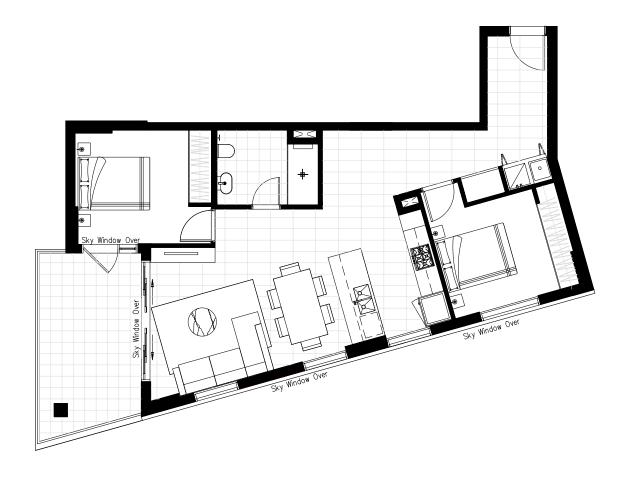

# Apartment 109

**LEVEL** 

First Floor

**TOTAL** 

 $120m^{2}$ 

**PLUS** 

Storage + Car Space