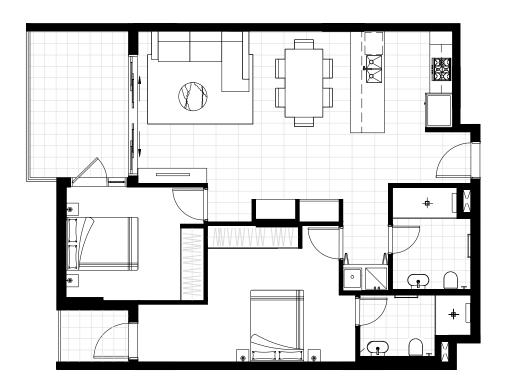

Apartment 3

**LEVEL** 

Ground Floor

**TOTAL** 

 $120m^{2}$ 

**PLUS** 

Storage + Car Space