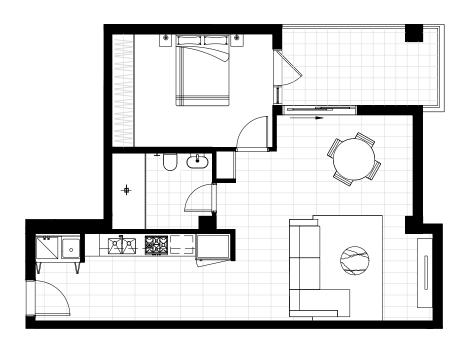

Apartment 2

**LEVEL** 

**Ground Floor** 

**TOTAL** 

 $120m^{2}$ 

**PLUS** 

Storage + Car Space