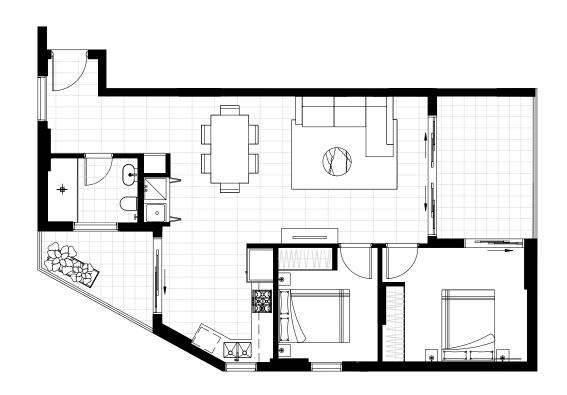

Apartment 3

**LEVEL** 

Ground Floor

**TOTAL** 

 $120m^{2}$ 

**PLUS** 

Storage + Car Space