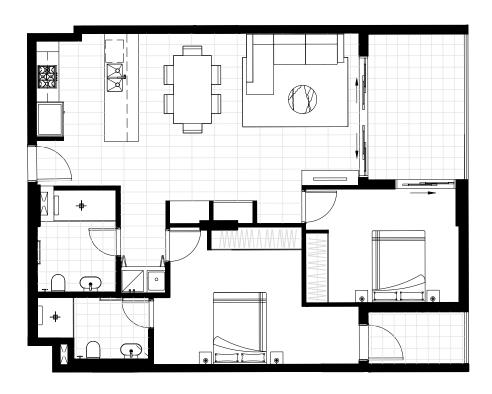

Apartment 4

**LEVEL** 

Ground Floor

**TOTAL** 

 $126m^2$ 

**PLUS** 

Storage + Car Space