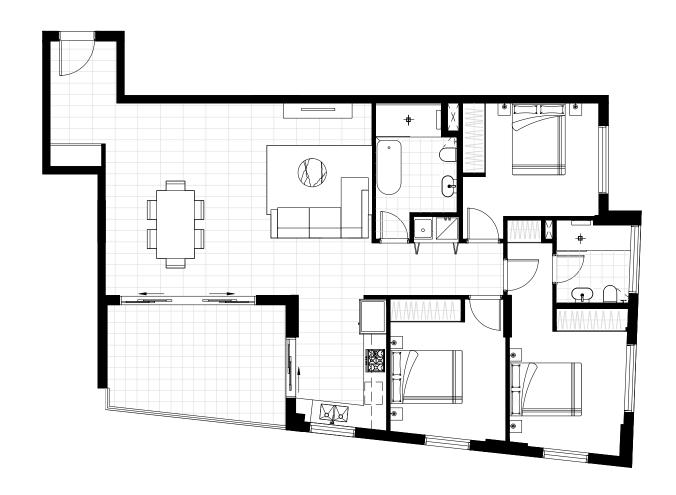

Apartment 2

**LEVEL** 

**Ground Floor** 

**TOTAL** 

 $120m^{2}$ 

**PLUS** 

Storage + Car Space