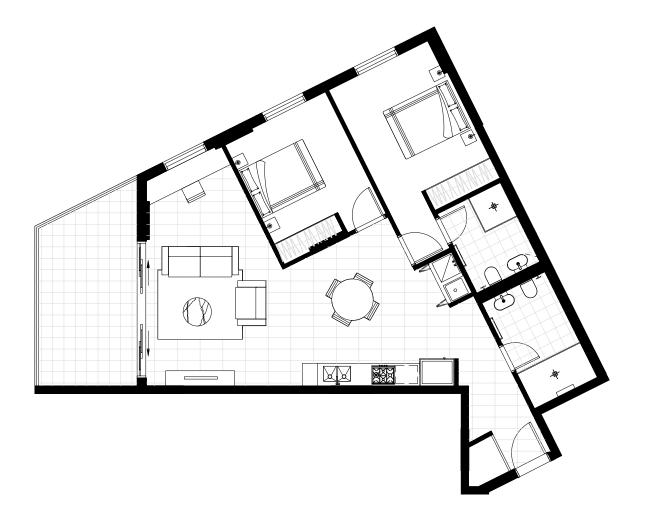

Apartment 2

**LEVEL** 

**Ground Floor** 

**TOTAL** 

 $120m^{2}$ 

**PLUS** 

Storage + Car Space