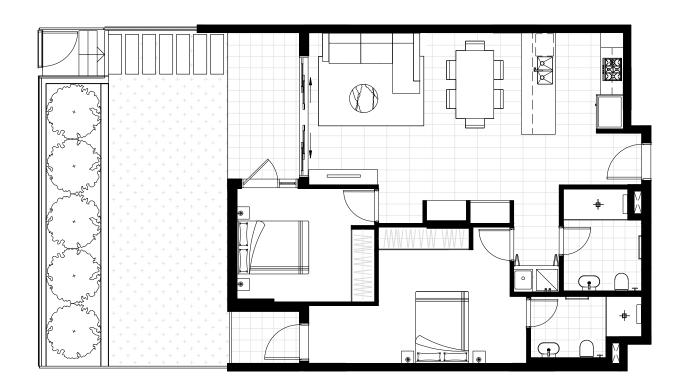

Apartment 3

**LEVEL** 

Ground Floor

**TOTAL** 

 $120m^{2}$ 

**PLUS** 

Storage + Car Space

#### THECOLLETT.COM.AU

DISCLAIMER: Please note that this floor plan was produced prior to construction and is subject to council approval. The information herein is believed to be correct but is not guaranteed. Changes may be made during construction and dimensions, creas, fittings and specifications are subject change without notice in accordance with the provisions of the contract of sale. The furniture and furnishings depicted are not included with any sale and purchasers must refer to the contract for sale for the list of inclusions. The position of furniture and furnishings should not be taken to be indicative of final positions of power points, TV connection points and the like. Prospective purchasers must rely on their own enquiries. All graphics including file layout, joinery layout, basins, kitchen equipment, balustrades and the like are indicative only. Bulkheads for services are not depicted. Floor plan is at an unspecified scale. All area sizes indicated are approximate only and are subject to final survey.