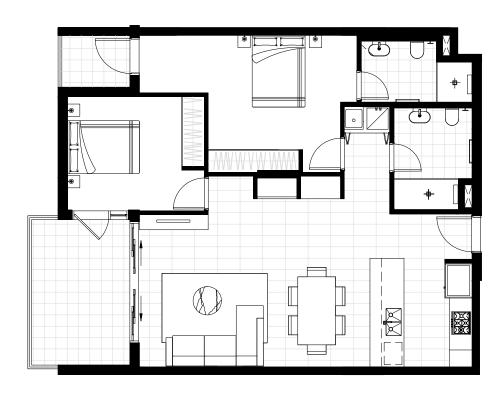

Apartment 2

**LEVEL** 

**Ground Floor** 

**TOTAL** 

 $120m^{2}$ 

**PLUS** 

Storage + Car Space