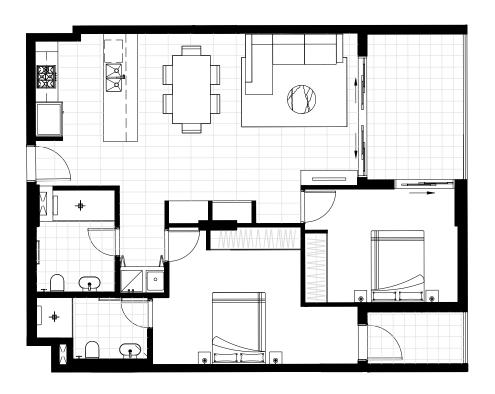

Apartment 3

**LEVEL** 

Ground Floor

**TOTAL** 

 $120m^{2}$ 

**PLUS** 

Storage + Car Space