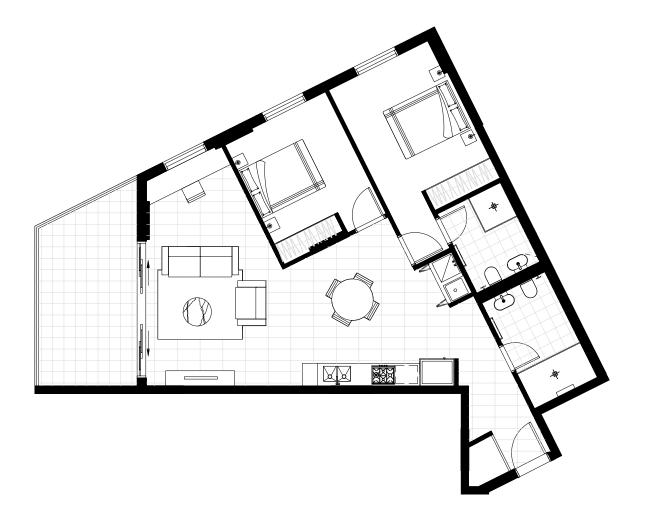

Apartment 2

**LEVEL** 

**Ground Floor** 

**TOTAL** 

 $120m^{2}$ 

**PLUS** 

Storage + Car Space

#### THECOLLETT.COM.AU

DISCLAIMER: Please note that this floor plan was produced prior to construction and is subject to council approval. The information herein is believed to be correct but is not guaranteed. Changes may be made during construction and dimensions, areas, fittings and specifications are subject change without notice in accordance with the provisions of the contract of sale. The furniture and furnishings depicted are not included with any sale and purchasers must refer to the contract for sale for the list of inclusions. The position of furniture and furnishings should not be taken to be indicative of final positions of power points. TV connection points and the like. Prospective purchasers must rely on their own enquiries. All graphics including tile layout, joinery layout, basins, kitchen equipment, balustrades and the like are indicative only. Bulkheads for services are not depicted. Floor plan is at an unspecified scale. All area sizes indicated are approximate only and are subject to final survey.