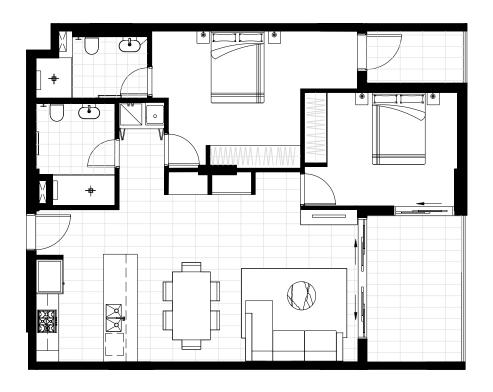

Apartment 2

**LEVEL** 

**Ground Floor** 

**TOTAL** 

 $120m^{2}$ 

**PLUS** 

Storage + Car Space