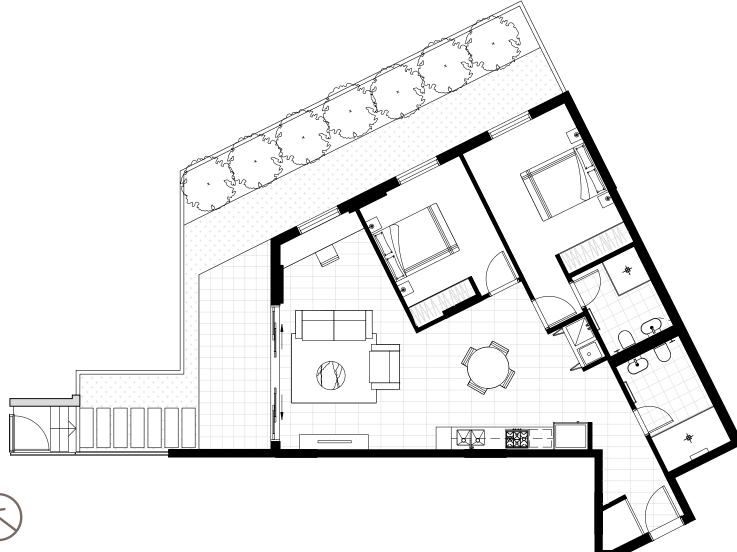

Apartment 4

**LEVEL** 

Ground Floor

**TOTAL** 

 $126m^2$ 

**PLUS** 

Storage + Car Space

#### THECOLLETT.COM.AU

DISCLAIMER: Please note that this floor plan was produced prior to construction and is subject to council approval. The information herein is believed to be correct but is not guaranteed. Changes may be made during construction and dimensions, areas, fittings and specifications are subject change without notice in accordance with the provisions of the contract of sale. The furniture and furnishings depicted are not included with any sale and purchasers must refer to the contract for sale for the list of inclusions. The position of furniture and furnishings should not be taken to be indicative of final positions of power points, TV connection points and the like. Prospective purchasers must rely on their own enquiries. All graphics including tile layout, joinery layout, basins, kitchen equipment, balustrades and the like are indicative only. Bulkheads for services are not depicted. Floor plan is at an unspecified scale. All area sizes indicated are approximate only and are subject to final survey.