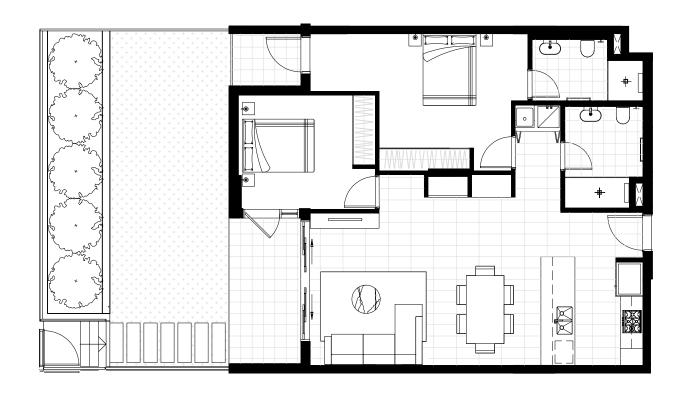

Apartment 2

**LEVEL** 

**Ground Floor** 

**TOTAL** 

 $120m^{2}$ 

**PLUS** 

Storage + Car Space

#### THECOLLETT.COM.AU

DISCLAIMER: Please note that this floor plan was produced prior to construction and is subject to council approval. The information herein is believed to be correct but is not guaranteed. Changes may be made during construction and dimensions, areas, fittings and specifications are subject change without notice in accordance with the provisions of the contract of sale. The furniture and furnishings depicted are not included with any sale and purchasers must refer to the contract for sale for the list of inclusions. The position of furniture and furnishings should not be taken to be indicative of final positions of power points. TV connection points and the like. Prospective purchasers must rely on their own enquiries. All graphics including tile layout, joinery layout, basins, kitchen equipment, balustrades and the like are indicative only. Bulkheads for services are not depicted. Floor plan is at an unspecified scale. All area sizes indicated are approximate only and are subject to final survey.