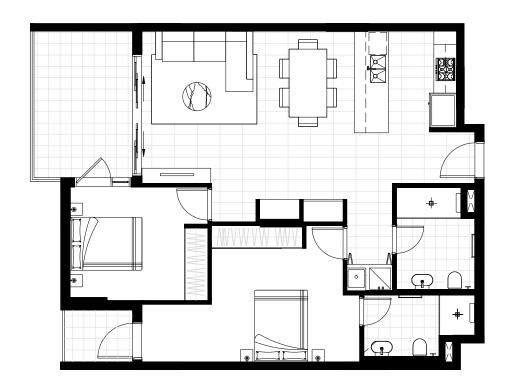

Apartment 3

**LEVEL** 

Ground Floor

**TOTAL** 

 $120m^{2}$ 

**PLUS** 

Storage + Car Space