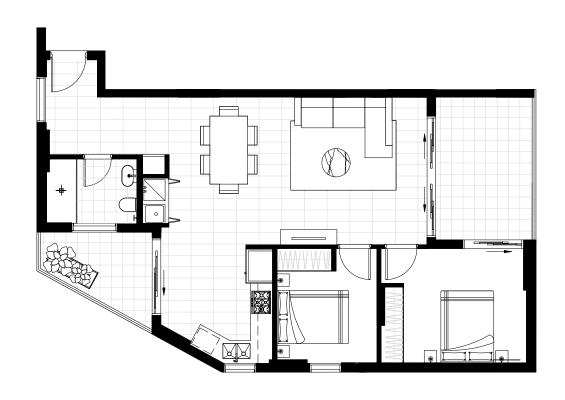

Apartment 5

**LEVEL** 

Ground Floor

**TOTAL** 

 $118m^2$ 

**PLUS** 

Storage + Car Space