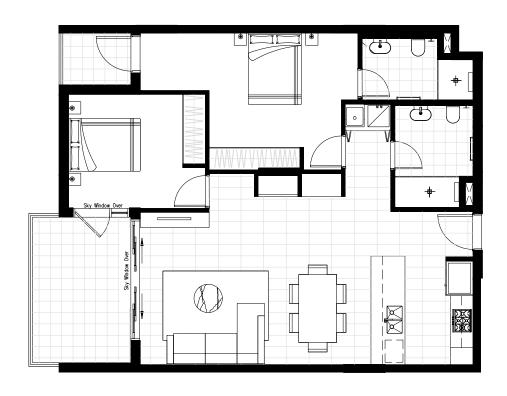

Apartment 2

**LEVEL** 

**Ground Floor** 

**TOTAL** 

 $120m^{2}$ 

**PLUS** 

Storage + Car Space