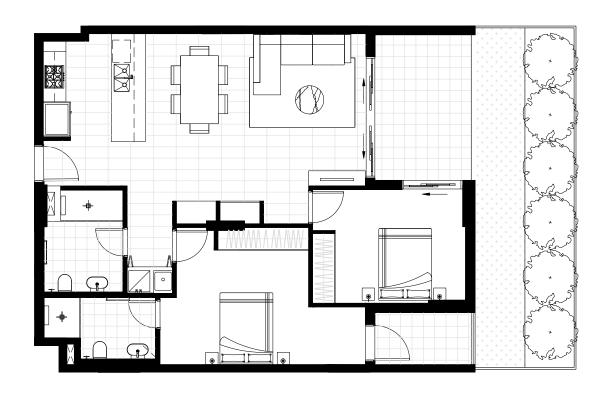

Apartment 2

**LEVEL** 

**Ground Floor** 

**TOTAL** 

 $120m^{2}$ 

**PLUS** 

Storage + Car Space