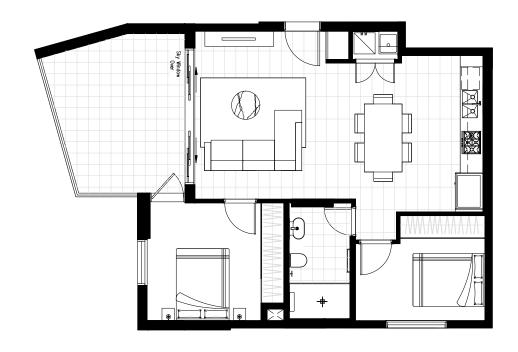

Apartment 4

**LEVEL** 

Ground Floor

**TOTAL** 

 $126m^2$ 

**PLUS** 

Storage + Car Space

#### THECOLLETT.COM.AU

DISCLAIMER: Please note that this floor plan was produced prior to construction and is subject to council approval. The information herein is believed to be correct but is not guaranteed. Changes may be made during construction and dimensions, areas, fittings and specifications are subject change without notice in accordance with the provisions of the contract of sale. The furniture and furnishings depicted are not included with any sale and purchasers must refer to the contract for sale for the list of inclusions. The position of furniture and furnishings should not be taken to be indicative of final positions of power points, TV connection points and the like. Prospective purchasers must rely on their own enquiries. All graphics including tile layout, joinery layout, basins, kitchen equipment, balustrades and the like are indicative only. Bulkheads for services are not depicted. Floor plan is at an unspecified scale. All area sizes indicated are approximate only and are subject to final survey.