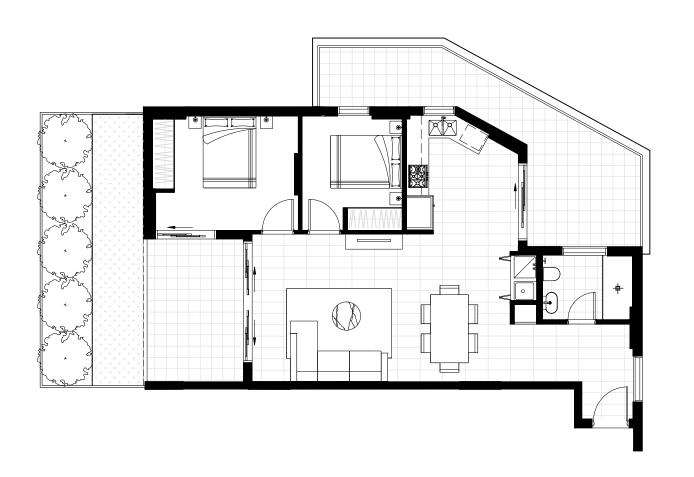

Apartment 4

**LEVEL** 

Ground Floor

**TOTAL** 

 $126m^2$ 

**PLUS** 

Storage + Car Space