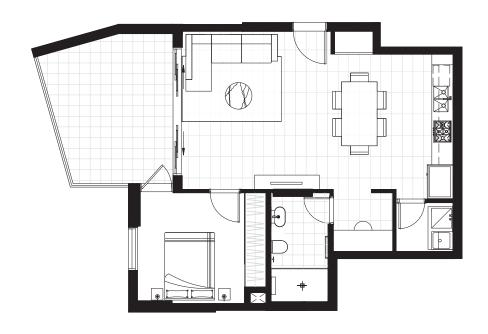

## Apartment 110

**LEVEL** 

First Floor

**TOTAL** 

 $70m^2$ 

**PLUS** 

Storage + Car Space

## THECOLLETT.COM.AU

DISCLAIMER: Please note that this floor plan was produced prior to construction and is subject to council approval. The information herein is believed to be correct but is not guaranteed. Changes may be made during construction and dimensions, areas, fittings and specifications are subject change without notice in accordance with the provisions of the contract of sale. The furniture and furnishings depicted are not included with any sale and purchasers must refer to the contract for sale for the list of inclusions. The position of furniture and furnishings should not be taken to be indicative of final positions of power points, TV connection points and the like. Prospective purchasers must rely on their own enquiries. All graphics including tile layout, joinery layout, basins, kitchen equipment, balustrades and the like are indicative only. Bulkheads for services are not depicted. Floor plan is at an unspecified scale. All area sizes indicated are approximate only and are subject to find survey.