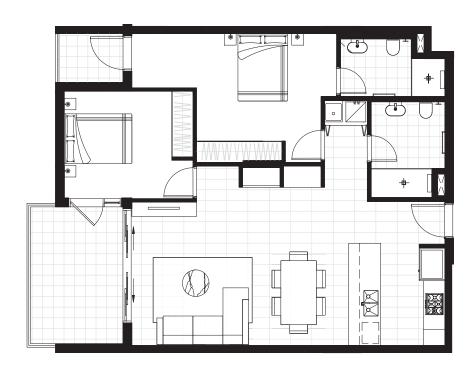

## THE COLLETT

## Apartment 102

**LEVEL** 

First Floor

**TOTAL** 

 $93m^2$ 

**PLUS** 

Storage + Car Space

## THECOLLETT.COM.AU

DISCLAIMER: Please note that this floor plan was produced prior to construction and is subject to council approval. The information herein is believed to be correct but is not guaranteed. Changes may be made during construction and dimensions, areas, fittings and specifications are subject change without notice in accordance with the provisions of the contract of sale. The furniture and furnishings depicted are not included with any sale and purchasers must refer to the contract for sale for the list of inclusions. The position of furniture and furnishings should not be taken to be indicative of final positions of power points, TV connection points and the like. Prospective purchasers must rely on their own enquiries. All graphics including tile layout, joinery layout, basins, kitchen equipment, balustrades and the like are indicative only. Bulkheads for services are not depicted. Floor plan is at an unspecified scale. All area sizes indicated are approximate only and are sublicent to final survey.