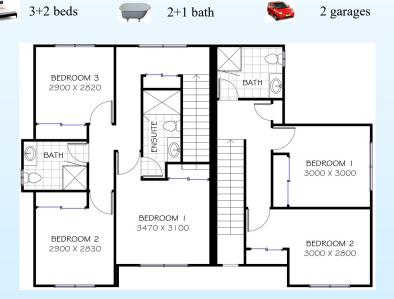

## "Sky 3 & 2" Dual living Design

Land Size: 370.00 SQM

 Unit 1 size:
 121.33 SQM

 Unit 2 size:
 97.56 SQM

 Total size:
 218.89 SQM

Land Price: \$240,000 Construction price: \$331,786 Total Package Price: \$571,786

## **Inclusions**

- \* Dual living 3+2
- \* Brick veneer construction
- \* 6 star energy efficiency
- \* Turf & 10 SQM landscape gardens
- \* Fully fenced
- \* Concreted driveways, paths & patios
- \* Split to both units with remote controls
- \* Lever door handles throughout
- \* Fully painted with Taubman's quality paints
- \* Stainless Steel Euromaid appliances
- \* Clothesline, TV antenna & letterbox
- \* Carpet & Tile throughout
- \* Vertical blinds to all windows
- \* Safety screens & window locks
- \* Security screen to external doors
- \* Fan light to bedrooms
- \* Garage remote controls
- \* 12Mths Maintenance Period
- \* 6yr Structural Warranty