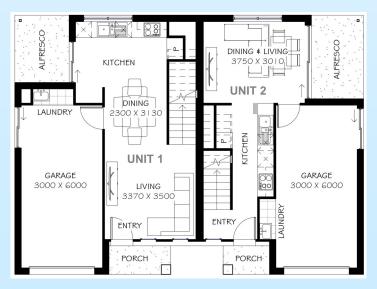

## "Sky 3 & 2" Dual living Design

Land Size: 370.00 SQM

 Unit 1 size:
 121.33 SQM

 Unit 2 size:
 97.56 SQM

 Total size:
 218.89 SQM

Land Price: \$240,000 Construction price: \$331,786 Total Package Price: \$571,786

## **Inclusions**

- \* Dual living 3+2
- \* Brick veneer construction
- \* 6 star energy efficiency
- \* Turf & 10 SQM landscape gardens
- \* Fully fenced
- \* Concreted driveways, paths & patios
- \* Split to both units with remote controls
- \* Lever door handles throughout
- \* Fully painted with Taubman's quality paints
- \* Stainless Steel Euromaid appliances
- \* Clothesline, TV antenna & letterbox
- \* Carpet & Tile throughout
- \* Vertical blinds to all windows
- \* Safety screens & window locks
- \* Security screen to external doors
- \* Fan light to bedrooms
- \* Garage remote controls
- \* 12Mths Maintenance Period
- \* 6yr Structural Warranty