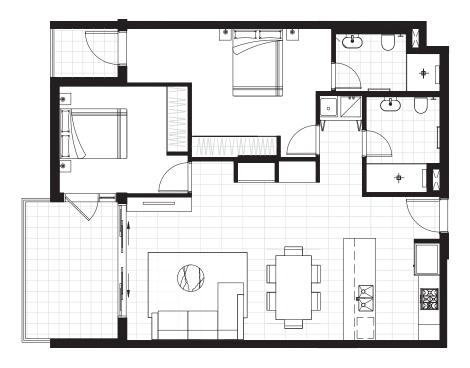

## THE COLLETT

## Apartment 202

**LEVEL** Second Floor

TOTAL

93m<sup>2</sup>

PLUS

Storage + Car Space

5

DISCLAIMER: Please note that this floor plan was produced prior to construction and is subject to council approval. The information herein is believed to be correct but is not guaranteed. Changes may be made during construction and dimensions, areas, fittings and specifications are subject change without notice in accordance with the provisions of the contract of sale. The furniture and furnishings depicted are not included with any sale and purchasers must refer to the contract of sale for the list of inclusions. The position of furniture and furnishings should not be taken to be indicative of final positions of power points. TV connection points and the like. Prospective purchasers must rely on their own enquiries. All graphics including the layout, joinery layout, basins, kitchen equipment, balustrades and the like are indicative only. Bulkheads for services are not depicted. Floor plan is at an unspecified scale. All area sizes indicated are approximate only and are subject to final survey.