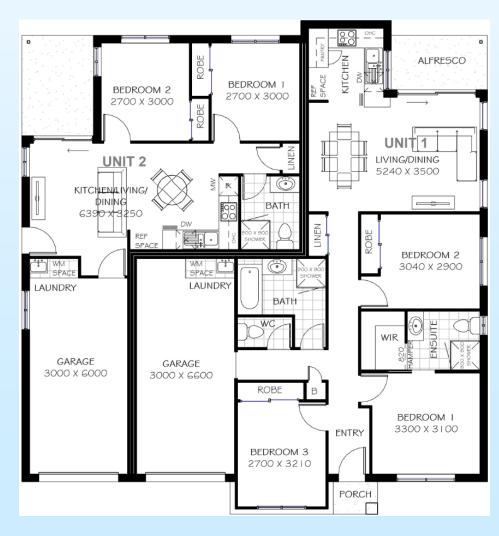

## "Chris 3+2" Dual Living Design

Land Size: 600.00 SQM (clear of easement)

 Unit 1 size:
 118.90 SQM

 Unit 2 size:
 81.10 SQM

 Total size:
 200.00 SQM

 Land Price:
 \$279,000

 Construction price:
 \$297,300

## **Inclusions**

- \* Dual 3 + 2 design
- \* Brick veneer construction
- \* 6 star energy efficiency
- \* Turf & 10 SQM landscape gardens
- \* Fully fenced
- \* Concreted driveways, paths & patios
- \* Split to both units with remote controls
- \* Lever door handles throughout
- \* Fully painted with Taubman's quality paints
- \* Stainless Steel Euromaid appliances
- \* Clothesline, TV antenna & letterbox
- \* Carpet & Tile throughout
- \* Vertical blinds to all windows
- \* Safety screens & window locks
- \* Security screen to external doors
- \* Fan light to bedrooms
- \* Garage remote controls
- \* 12Mths Maintenance Period
- \* 6yr Structural Warranty
- \* Optional Render to façade and vaulted portico—Add \$3,000