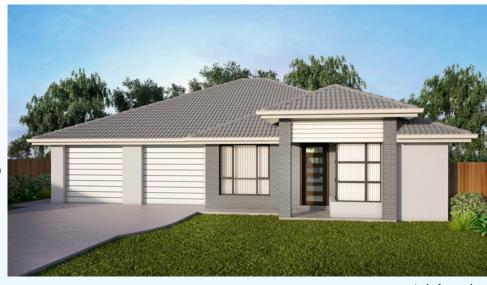

## "Chris 3+2" Dual Living Design

Land Size: 600.00 SQM (clear of easement)

 Unit 1 size:
 118.90 SQM

 Unit 2 size:
 81.10 SQM

 Total size:
 200.00 SQM

 Land Price:
 \$279,000

 Construction price:
 \$297,300

(C) All plans, drawings and artist impressions are copyrighted to Aushomes Pty Ltd, Underwood, Brisbane 2017

**Dual Living** 

\$576,300

Artist Impression

3+2

2+1 bath

2 garages