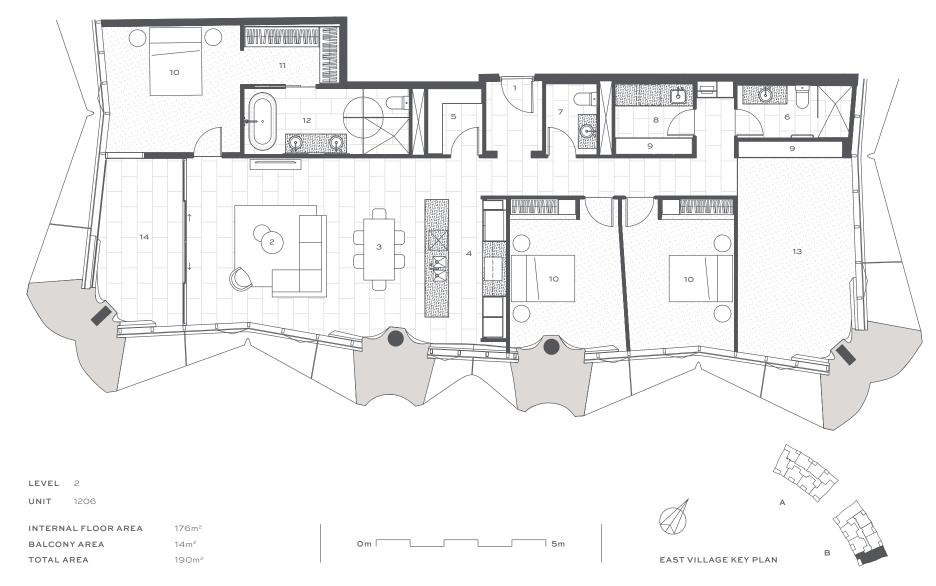

01 ENTRY 02 LIVING 03 DINING 04 KITCHEN 05 PANTRY 06 BATHROOM 07 POWDER 08 LAUNDRY 09 LINEN 10 BEDROOM 11 WALK-IN ROBE 12 ENSUITE 13 MULTI PURPOSE 14 BALCONY

Indicative floor plan and artist impression only. Refer to the floor plans contained in the contract of sale for the actual floor plan as variations may apply. All floor areas measured to the centre of external walls and centre line of party walls. All external areas (patio and balconies) are included in the area calculation. External architectural features shown are indicative only. All reasonable care has been taken in the preparation of these floor plans. To the best of our knowledge, no relevant information has been omitted. However Sunland Group Limited and its appointed agents disclaim all liability should any information or matter contained herein differ from the contract of secret. Index agents disclaim all liability and all information is correct at the time of printing. OS unland Group Limited. All rights reserved.