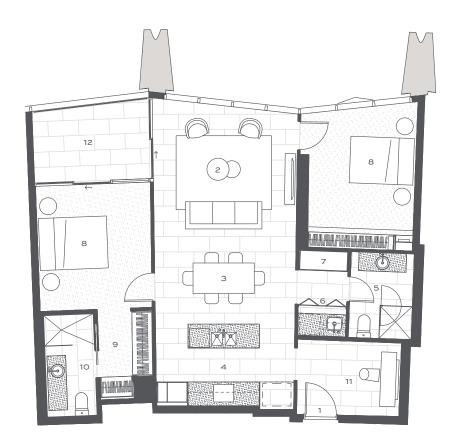

LEVELS 3-11

UNITS 1303, 1403, 1503, 1603, 1703, 1803, 1903, 11003, 11103

INTERNAL FLOOR AREA95m²BALCONY AREA8m²TOTAL AREA103m²

01 ENTRY 02 LIVING 03 DINING
04 KITCHEN 05 BATHROOM 06 LAUNDRY
07 LINEN 08 BEDROOM 09 WALK-IN ROBE
10 ENSUITE 11 STUDY 12 BALCONY

Om 5m