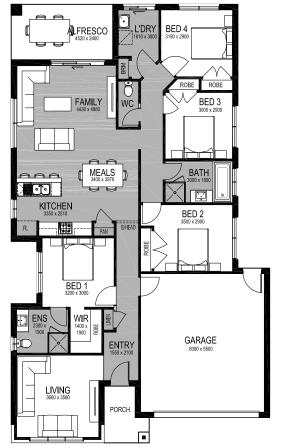

## LOT 79 PROMENADE CIRCUIT, ROTHWELL PROMENADE ESTATE

HOUSE AREA 193.40m<sup>2</sup>

LAND AREA 313m<sup>2</sup>

TITLE RELEASE FEB 2020

HOUSE PRICE \$247,690

LAND PRICE \$237,900

TOTAL PRICE \$485,590

Fully landscaped front and rear gardens, including coloured concrete driveway, path and rear outdoor living area, fences to sides and rear, clothesline and letterbox

NOTE: Minimum lot size may vary depending on the estate design guidelines and building envelopes. Floor plan areas may vary slightly in size depending on facade selection. Floor plans shown are not to scale. Floor plan may be mirrored to suit garage crossover location.