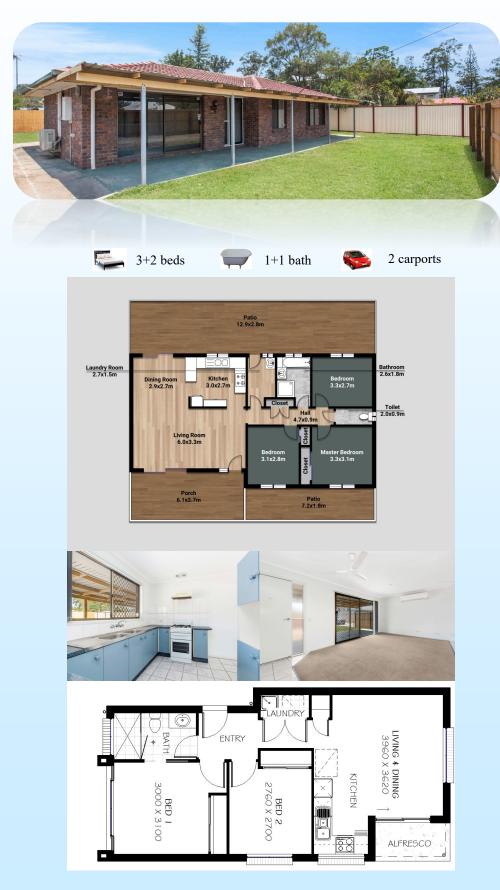

## <u>"3 Brm Existing home + 2Brm detached</u> granny flat " Dual Occupancy Dwellings

Land Size: 472.0 SQM (clear of easement )

| 149.00 SQM |
|------------|
| 59.99 SQM  |
| 208.99 SQM |
|            |

## **Inclusions**

- \* Dual Living 3+2
- \* Detached 2Brm unit to be Brick veneer construction
- \* 6 star energy efficiency on unit
- \* Turf & 12 SQM landscape gardens
- \* Fully fenced
- \* Concreted driveways, paths & patios \* Split to both units with remote
- controls \* Lever door handles throughout unit
- \* Fully painted with Taubman's quality paints
- \* Stainless Steel Euromaid appliances (to unit)
- \* Clothesline, TV antenna & letterbox
- \* Carpet & Tile throughout
- \* Vertical blinds to all windows
- \* Safety screens throughout
- \* Security screen to external doors
- \* Fan light to bedrooms in unit
- \* Garage remote controls
- \* 12mths maintenance on unit.