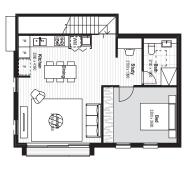

## **CORDEAUX**

4

GROUND FLOOR: FIRST FLOOR:

71.6m<sup>2</sup> 134.4m<sup>2</sup> ARAGE: ALCONY: ATIO:

19.1m² 1.6m² 8.6m²

**STUDIO** 

**A** 1

FLOOR: 55.6m BALCONY: 1.6m<sup>2</sup> GARAGE: 16.9m

#### **FLOORPLAN**

**FIRST FLOOR** 

Leppington Living

1300 19 50 50

leppingtonliving.com.au