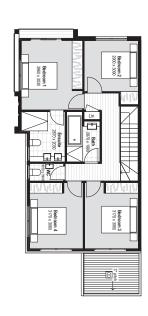

## **CORDEAUX**

4

GROUND FLOOR: FIRST FLOOR:

71.6m<sup>2</sup> 134.4m<sup>2</sup> ARAGE: ALCONY: ATIO:

19.1m² 1.6m² 8.6m²

**STUDIO** 

**A** 1

FLOOR: 55.6m BALCONY: 1.6m<sup>2</sup> GARAGE: 16.9m

#### **FLOORPLAN**

**FIRST FLOOR** 

Leppington Living

1300 19 50 50

leppingtonliving.com.au