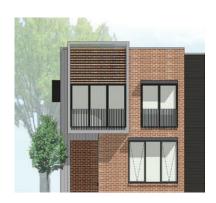

Leppington Living

TERRACE HOME

## VALLEY WAY

# CORDEAUX

WITH STUDIO



**LOTS** 

601, 615, 655, 656, 672

#### **FEATURES**

- Spacious family/dining plus lounge room
- Private courtyard welcoming front natio
- Separate self-contained studio
- Perfect for intergenerational living
- Potential to subdivide and sell (STCA)
- Wonderful investment opportunity

## **CORDEAUX**

4





GROUND FLOOR: FIRST FLOOR:

71.6m<sup>2</sup> 134.4m<sup>2</sup> ARAGE: ALCONY: ATIO:

19.1m² 1.6m² 8.6m²

**STUDIO** 

**A** 1





FLOOR: 55.6m BALCONY: 1.6m<sup>2</sup> GARAGE: 16.9m

### **FACADE**



**OPTION 1** 



**OPTION 2** 

#### **FLOORPLAN**









**FIRST FLOOR** 

Leppington Living

1300 19 50 50

leppingtonliving.com.au