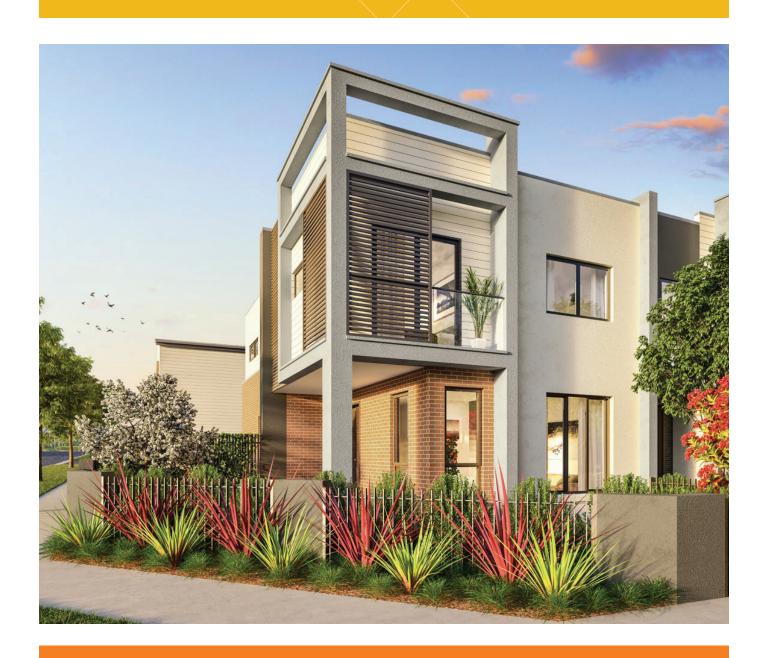

# CORDEAUX

WITH STUDIO

**LOTS** 

601, 615, 655, 656, 672

#### **FEATURES**

- Spacious family/dining plus lounge room
- Private courtyard welcoming front natio
- Separate self-contained studio
- Perfect for intergenerational living
- Potential to subdivide and sell (STCA)
- Wonderful investment opportunity

## **CORDEAUX**

4

GROUND FLOOR: FIRST FLOOR:

71.6m<sup>2</sup> 134.4m<sup>2</sup> ARAGE: ALCONY: ATIO:

19.1m² 1.6m² 8.6m²

**STUDIO** 

**A** 1

FLOOR: 55.6m BALCONY: 1.6m<sup>2</sup> GARAGE: 16.9m