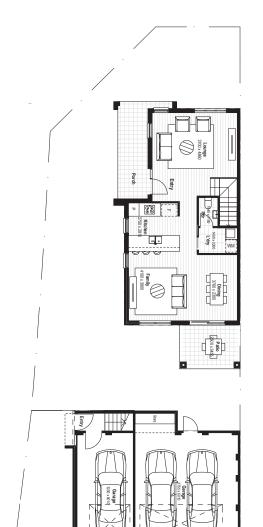

#### **FLOORPLAN**

**FIRST FLOOR** 

Leppington Living

1300 19 50 50

leppingtonliving.com.au

## **CORDEAUX**

4

GROUND FLOOR: FIRST FLOOR:

71.6m<sup>2</sup> 134.4m<sup>2</sup> ARAGE: ALCONY: ATIO:

19.1m² 1.6m² 8.6m²

**STUDIO** 

**A** 1

FLOOR: 55.6m BALCONY: 1.6m<sup>2</sup> GARAGE: 16.9m