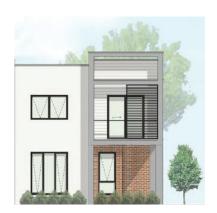

Leppington Living

TERRACE HOME

## VALLEY WAY

# CORDEAUX

WITH STUDIO



**LOTS** 

601, 615, 655, 656, 672

#### **FEATURES**

- Spacious family/dining plus lounge room
- Private courtyard welcoming front natio
- Separate self-contained studio
- Perfect for intergenerational living
- Potential to subdivide and sell (STCA)
- Wonderful investment opportunity

## **CORDEAUX**

4





GROUND FLOOR: FIRST FLOOR:

71.6m<sup>2</sup> 134.4m<sup>2</sup> ARAGE: ALCONY: ATIO:

19.1m² 1.6m² 8.6m²

**STUDIO** 

**A** 1





FLOOR: 55.6m BALCONY: 1.6m<sup>2</sup> GARAGE: 16.9m

### **FACADE**



**OPTION 1** 



**OPTION 2** 

#### **FLOORPLAN**









**FIRST FLOOR** 

Leppington Living

1300 19 50 50

leppingtonliving.com.au