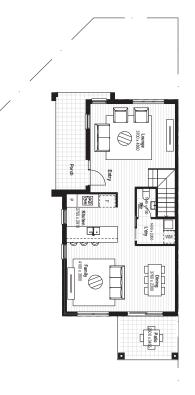

## FACADE

**OPTION 1** 

**FLOORPLAN** 

**OPTION 2** 

GROUND FLOOR

Π,

88

**FIRST FLOOR** 

| CORDEAUX   |       |            | GROUND FLOOR:<br>FIRST FLOOR: | 62.8m²<br>71.6m²                               | GARAGE:<br>BALCONY: |                 |
|------------|-------|------------|-------------------------------|------------------------------------------------|---------------------|-----------------|
| <b>H</b> 4 | 📛 2.5 | <b>a</b> 2 | TOTAL:                        | 134.4m <sup>2</sup>                            | PATIO:<br>PORCH:    | 8.6m²<br>10.2m² |
| STUDIO     |       |            | FLOOR:<br>BALCONY:            | <b>55.6m</b> <sup>2</sup><br>1.6m <sup>2</sup> |                     |                 |
| <b>= 1</b> | 📛 1   | <b>A</b> 1 | GARAGE:                       | 16.9m <sup>2</sup>                             |                     |                 |