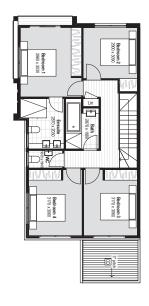

## FACADE

**OPTION 1** 

**FLOORPLAN** 

**OPTION 2** 

GROUND FLOOR

Π,

88

**FIRST FLOOR** 

| CORDEAUX   |       |            | GROUND FLOOR:<br>FIRST FLOOR: | 62.8m²<br>71.6m²                               | GARAGE:<br>BALCONY: |                 |
|------------|-------|------------|-------------------------------|------------------------------------------------|---------------------|-----------------|
| <b>H</b> 4 | 📛 2.5 | <b>a</b> 2 | TOTAL:                        | 134.4m <sup>2</sup>                            | PATIO:<br>PORCH:    | 8.6m²<br>10.2m² |
| STUDIO     |       |            | FLOOR:<br>BALCONY:            | <b>55.6m</b> <sup>2</sup><br>1.6m <sup>2</sup> |                     |                 |
| <b>= 1</b> | 📛 1   | <b>A</b> 1 | GARAGE:                       | 16.9m <sup>2</sup>                             |                     |                 |