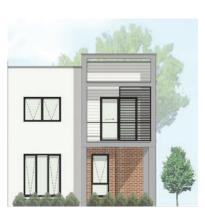

## FACADE

**OPTION 1** 

**FLOORPLAN** 

**OPTION 2** 

GROUND FLOOR

Π,

88

**FIRST FLOOR** 

| CORDEAUX   |       |            | GROUND FLOOR:<br>FIRST FLOOR: | 62.8m²<br>71.6m²                               | GARAGE:<br>BALCONY: |                 |
|------------|-------|------------|-------------------------------|------------------------------------------------|---------------------|-----------------|
| <b>H</b> 4 | 📛 2.5 | <b>a</b> 2 | TOTAL:                        | 134.4m <sup>2</sup>                            | PATIO:<br>PORCH:    | 8.6m²<br>10.2m² |
| STUDIO     |       |            | FLOOR:<br>BALCONY:            | <b>55.6m</b> <sup>2</sup><br>1.6m <sup>2</sup> |                     |                 |
| <b>= 1</b> | 📛 1   | <b>A</b> 1 | GARAGE:                       | 16.9m <sup>2</sup>                             |                     |                 |