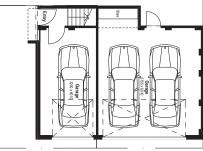

| CORDEAUX   |       |            | GROUND FLOOR:<br>FIRST FLOOR: | 62.8m²<br>71.6m²                               | GARAGE:<br>BALCONY: |                 |
|------------|-------|------------|-------------------------------|------------------------------------------------|---------------------|-----------------|
| <b>H</b> 4 | 📛 2.5 | <b>a</b> 2 | TOTAL:                        | 134.4m <sup>2</sup>                            | PATIO:<br>PORCH:    | 8.6m²<br>10.2m² |
| STUDIO     |       |            | FLOOR:<br>BALCONY:            | <b>55.6m</b> <sup>2</sup><br>1.6m <sup>2</sup> |                     |                 |
| <b>= 1</b> | 📛 1   | <b>A</b> 1 | GARAGE:                       | 16.9m <sup>2</sup>                             |                     |                 |

## FACADE

**OPTION 1** 

**FLOORPLAN** 

**OPTION 2** 

GROUND FLOOR

Π,

88

**FIRST FLOOR** 