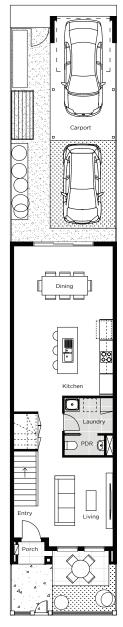

## **Terrace Homes on Freehold Land**

LOT NO: 731

HOUSE TYPE:EMERY CHOUSE SIZE:147.36m²LAND SIZE:162m²ESTATE:BluestoneREGION:Adelaide, SA

RENTAL ESTIMATE: \$350

**BUILD PRICE:** \$289,900 **LAND PRICE:** \$90,000 **PACKAGE PRICE:** \$379,900

## \*NO BODY CORPORATE

First Floor