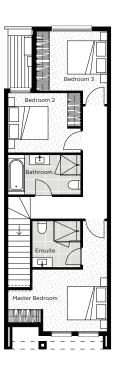

## **Terrace Homes on Freehold Land**

LOT NO: 731

HOUSE TYPE:EMERY CHOUSE SIZE:147.36m²LAND SIZE:162m²ESTATE:BluestoneREGION:Adelaide, SA

RENTAL ESTIMATE: \$350

**BUILD PRICE:** \$289,900 **LAND PRICE:** \$90,000 **PACKAGE PRICE:** \$379,900

## \*NO BODY CORPORATE

First Floor